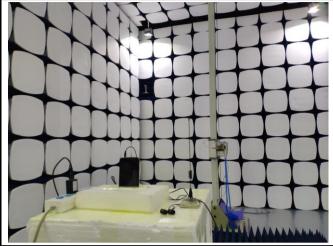

| Test Report | Q181101S008-FCC-E |
|-------------|-------------------|
| Page        | 1 of 3            |

Photograph: Test Setup Photo

EMC:

Conducted Emissions Test Setup - Front View

Conducted Emissions Test Setup - Side View