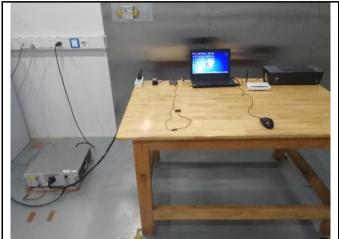

| Test Report | Q181101S008-FCC-E |
|-------------|-------------------|
| Page        | 1 of 3            |

Photograph: Test Setup Photo

EMC:

Conducted Emissions Test Setup - Front View

Conducted Emissions Test Setup - Side View