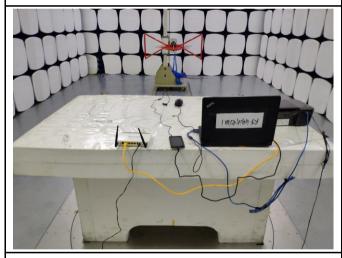

Radiated Emissions Test Setup Below 1GHz

Radiated Emissions Test Setup Above 1GHz

| Test Report | Q181101S008-FCC-E |
|-------------|-------------------|
| Page        | 2 of 3            |