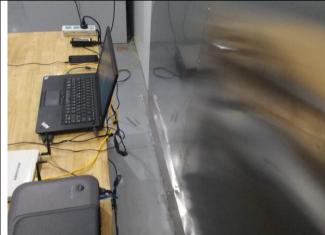

| Test Report | Q181101S008-FCC-E |
|-------------|-------------------|
| Page        | 1 of 3            |

Photograph: Test Setup Photo

EMC:

Conducted Emissions Test Setup - Front View

Conducted Emissions Test Setup - Side View