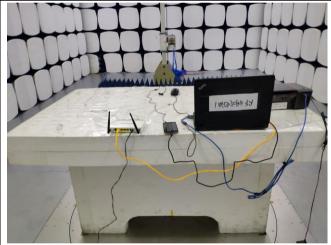

Radiated Emissions Test Setup Below 1GHz

Radiated Emissions Test Setup Above 1GHz

| Test Report | Q181101S008-FCC-E |
|-------------|-------------------|
| Page        | 2 of 3            |

## GSM:

Radiated Spurious Emissions Test Setup Above 1GHz

| Test Report | Q181101S008-FCC-E |
|-------------|-------------------|
| Page        | 3 of 3            |