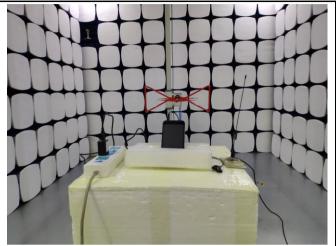

## BT/WIFI/BLE:

Conducted Emissions Test Setup Front View

Conducted Emissions Test Setup Side View

Radiated Spurious Emissions Test Setup Below 1GHz

Radiated Spurious Emissions Test Setup Above 1GHz