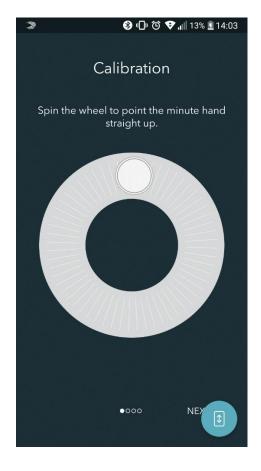

After the connection has finished (no user actions needed) the clock may need calibration which is explained using animation and dialogs.

After this initial setup the user is shown the main menu.

Title: KRONABY Application user guide specificationKRONABY Application user guide specificationKRONABY Application user guide specification