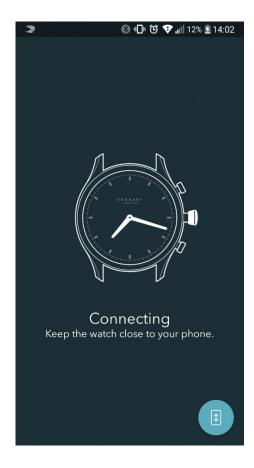

After the connection has finished (no user actions needed) the clock may need calibration which is explained using animation and dialogs.

After this initial setup the user is shown the main menu.

Title: KRONABY Application user guide specificationKRONABY Application user guide specificationKRONABY Application user guide specification