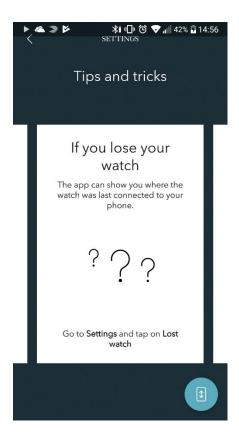

### ADDITIONAL HELP "TIPS & TRICKS"

The user can also get additional tips and tricks on how to use the product in the built in "Tips & tricks".

Title: KRONABY Application user guide specificationKRONABY Application user guide specificationKRONABY Application user guide specification