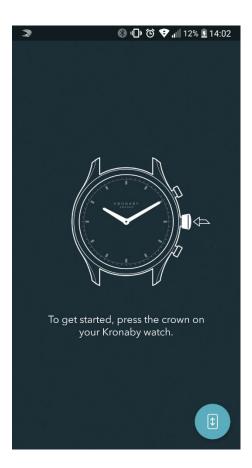

## HOW TO CONNECT THE WATCH

The watch cannot function without connection to a phone. The paper quick guide provided in the sales kit instructs the user to download the APP and follow the instructions there.

When starting the APP it will (if needed) prompt the user to change setting to allow the APP privileges and (if needed) turn on Bluetooth.

Then the user is then prompted to connect the watch by pressing the Crown on the watch.