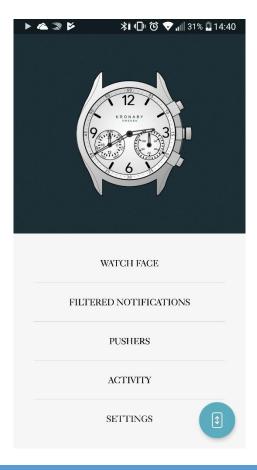

SPECIFICATION

## HOW TO CONNECT THE WATCH

The watch cannot function without connection to a phone. The paper quick guide provided in the sales kit instructs the user to download the APP and follow the instructions there.

When starting the APP it will (if needed) prompt the user to change setting to allow the APP privileges and (if needed) turn on Bluetooth.

Then the user is then prompted to connect the watch by pressing the Crown on the watch.





After the connection has finished (no user actions needed) the clock may need calibration which is explained using animation and dialogs.





After this initial setup the user is shown the main menu.

Title: KRONABY Application user guide specificationKRONABY Application user guide specificationKRONABY Application user guide specification



### GENERAL USAGE

When the user chooses each feature the first time they will be shown an explanation of how to use it and what it does. Most of the dialogs shown in this specification is also animated to really show the user what they need to do and what will happen.

# WATCH FACE FUNCTIONS





### FILTERED NOTIFICATIONS









### **PUSHERS**





### ADDITIONAL HELP "TIPS & TRICKS"

The user can also get additional tips and tricks on how to use the product in the built in "Tips & tricks".









Title: KRONABY Application user guide specificationKRONABY Application user guide specificationKRONABY Application user guide specification









Title: KRONABY Application user guide specificationKRONABY Application user guide specificationKRONABY Application user guide specification