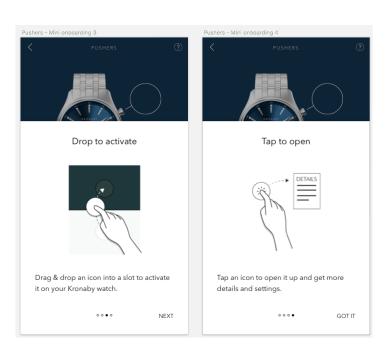

tooth.

Then the user is then prompted to connect the watch by pressing the Crown on the watch.





After the connection has finished (no user actions needed) the clock may need calibration which is explained using animation and dialogs.





After this initial setup the user is shown the main menu.

Title: KRONABY Application user guide specificationKRONABY Application user guide specificationKRONABY Application user guide specification



### GENERAL USAGE

When the user chooses each feature the first time they will be shown an explanation of how to use it and what it does. Most of the dialogs shown in this specification is also animated to really show the user what they need to do and what will happen.

# WATCH FACE FUNCTIONS





### FILTERED NOTIFICATIONS









### **PUSHERS**





### ADDITIONAL HELP "TIPS & TRICKS"

The user can also get additional tips and tricks on how to use the product in the built in "Tips & tricks".









Title: KRONABY Application user guide specificationKRONABY Application user guide specificationKRONABY Application user guide specification









Title: KRONABY Application user guide specificationKRONABY Application user guide specificationKRONABY Application user guide specification

### ONLINE RESOURCES

At <u>www.kronaby.com</u> (or local equivalents) there is additional help to get in form of Frequently Asked Questions (FAQ) and YouTube instructional videos.