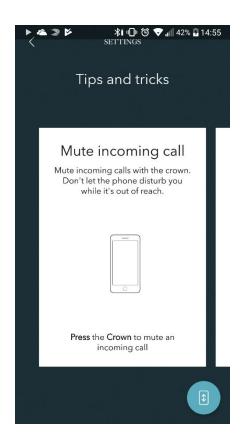

### ADDITIONAL HELP "TIPS & TRICKS"

The user can also get additional tips and tricks on how to use the product in the built in "Tips & tricks".

Title: KRONABY Application user guide specificationKRONABY Application user guide specificationKRONABY Application user guide specification