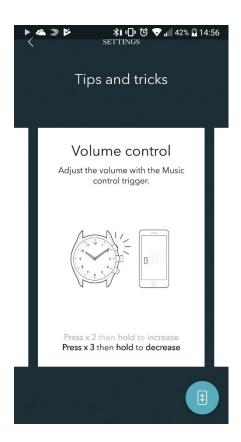

### ADDITIONAL HELP "TIPS & TRICKS"

The user can also get additional tips and tricks on how to use the product in the built in "Tips & tricks".

Title: KRONABY Application user guide specificationKRONABY Application user guide specificationKRONABY Application user guide specification