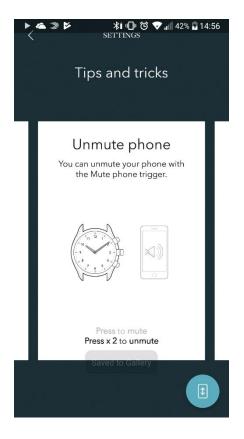

### ADDITIONAL HELP "TIPS & TRICKS"

The user can also get additional tips and tricks on how to use the product in the built in "Tips & tricks".

Title: KRONABY Application user guide specificationKRONABY Application user guide specificationKRONABY Application user guide specification