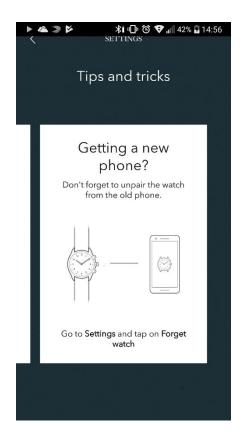

### ADDITIONAL HELP "TIPS & TRICKS"

The user can also get additional tips and tricks on how to use the product in the built in "Tips & tricks".

Title: KRONABY Application user guide specificationKRONABY Application user guide specificationKRONABY Application user guide specification