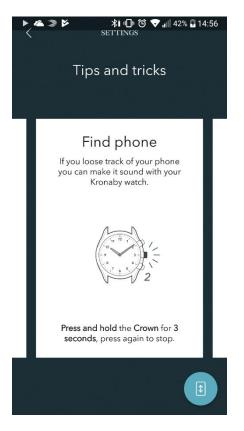

### ADDITIONAL HELP "TIPS & TRICKS"

The user can also get additional tips and tricks on how to use the product in the built in "Tips & tricks".

Title: KRONABY Application user guide specificationKRONABY Application user guide specificationKRONABY Application user guide specification