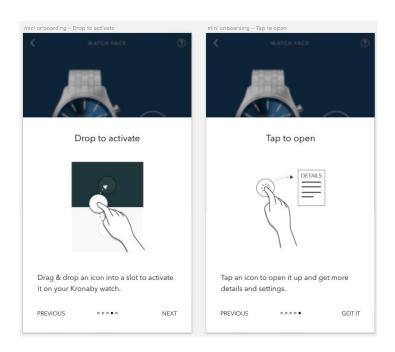

to allow the APP privileges and (if needed) turn on Bluetooth.

Then the user is then prompted to connect the watch by pressing the Crown on the watch.





After the connection has finished (no user actions needed) the clock may need calibration which is explained using animation and dialogs.





After this initial setup the user is shown the main menu.

Title: KRONABY Application user guide specificationKRONABY Application user guide specificationKRONABY Application user guide specification



### GENERAL USAGE

When the user chooses each feature the first time they will be shown an explanation of how to use it and what it does. Most of the dialogs shown in this specification is also animated to really show the user what they need to do and what will happen.

# WATCH FACE FUNCTIONS





### FILTERED NOTIFICATIONS









### **PUSHERS**





### ADDITIONAL HELP "TIPS & TRICKS"

The user can also get additional tips and tricks on how to use the product in the built in "Tips & tricks".









Title: KRONABY Application user guide specificationKRONABY Application user guide specificationKRONABY Application user guide specification









Title: KRONABY Application user guide specificationKRONABY Application user guide specificationKRONABY Application user guide specification

### ONLINE RESOURCES

At <u>www.kronaby.com</u> (or local equivalents) there is additional help to get in form of Frequently Asked Questions (FAQ) and YouTube instructional videos.