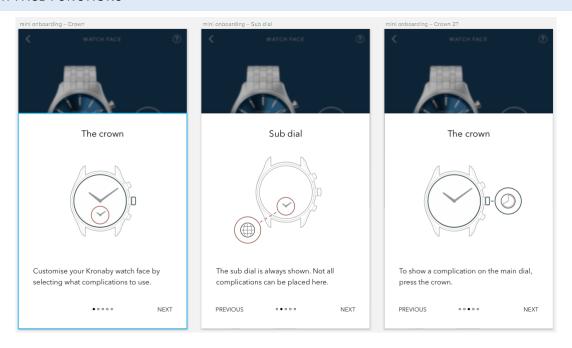

ng to allow the APP privileges and (if needed) turn on Bluetooth.

Then the user is then prompted to connect the watch by pressing the Crown on the watch.





After the connection has finished (no user actions needed) the clock may need calibration which is explained using animation and dialogs.





After this initial setup the user is shown the main menu.

Title: KRONABY Application user guide specificationKRONABY Application user guide specificationKRONABY Application user guide specification



### GENERAL USAGE

When the user chooses each feature the first time they will be shown an explanation of how to use it and what it does. Most of the dialogs shown in this specification is also animated to really show the user what they need to do and what will happen.

# WATCH FACE FUNCTIONS





### FILTERED NOTIFICATIONS









### **PUSHERS**





### ADDITIONAL HELP "TIPS & TRICKS"

The user can also get additional tips and tricks on how to use the product in the built in "Tips & tricks".









Title: KRONABY Application user guide specificationKRONABY Application user guide specificationKRONABY Application user guide specification









Title: KRONABY Application user guide specificationKRONABY Application user guide specificationKRONABY Application user guide specification

### ONLINE RESOURCES

At <u>www.kronaby.com</u> (or local equivalents) there is additional help to get in form of Frequently Asked Questions (FAQ) and YouTube instructional videos.