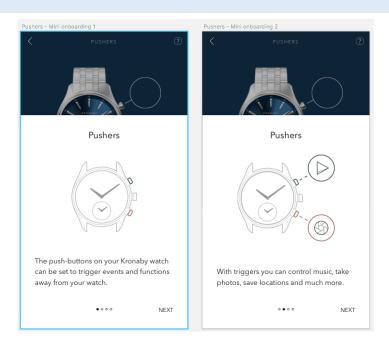

uetooth.

Then the user is then prompted to connect the watch by pressing the Crown on the watch.





After the connection has finished (no user actions needed) the clock may need calibration which is explained using animation and dialogs.





After this initial setup the user is shown the main menu.

Title: KRONABY Application user guide specificationKRONABY Application user guide specificationKRONABY Application user guide specification



### GENERAL USAGE

When the user chooses each feature the first time they will be shown an explanation of how to use it and what it does. Most of the dialogs shown in this specification is also animated to really show the user what they need to do and what will happen.

# WATCH FACE FUNCTIONS





### FILTERED NOTIFICATIONS









### **PUSHERS**





### ADDITIONAL HELP "TIPS & TRICKS"

The user can also get additional tips and tricks on how to use the product in the built in "Tips & tricks".









Title: KRONABY Application user guide specificationKRONABY Application user guide specificationKRONABY Application user guide specification









Title: KRONABY Application user guide specificationKRONABY Application user guide specificationKRONABY Application user guide specification

### ONLINE RESOURCES

At <u>www.kronaby.com</u> (or local equivalents) there is additional help to get in form of Frequently Asked Questions (FAQ) and YouTube instructional videos.