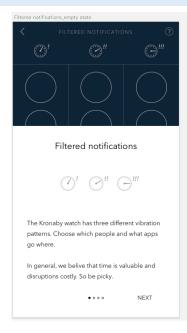

nd (if needed) turn on Bluetooth.

Then the user is then prompted to connect the watch by pressing the Crown on the watch.





After the connection has finished (no user actions needed) the clock may need calibration which is explained using animation and dialogs.





After this initial setup the user is shown the main menu.

Title: KRONABY Application user guide specificationKRONABY Application user guide specificationKRONABY Application user guide specification



### GENERAL USAGE

When the user chooses each feature the first time they will be shown an explanation of how to use it and what it does. Most of the dialogs shown in this specification is also animated to really show the user what they need to do and what will happen.

# WATCH FACE FUNCTIONS





### FILTERED NOTIFICATIONS









### **PUSHERS**





### ADDITIONAL HELP "TIPS & TRICKS"

The user can also get additional tips and tricks on how to use the product in the built in "Tips & tricks".









Title: KRONABY Application user guide specificationKRONABY Application user guide specificationKRONABY Application user guide specification









Title: KRONABY Application user guide specificationKRONABY Application user guide specificationKRONABY Application user guide specification

### ONLINE RESOURCES

At <u>www.kronaby.com</u> (or local equivalents) there is additional help to get in form of Frequently Asked Questions (FAQ) and YouTube instructional videos.