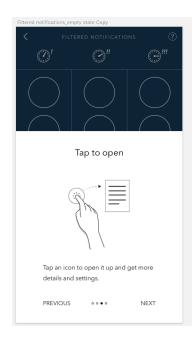

if needed) turn on Bluetooth.

Then the user is then prompted to connect the watch by pressing the Crown on the watch.





After the connection has finished (no user actions needed) the clock may need calibration which is explained using animation and dialogs.





After this initial setup the user is shown the main menu.

Title: KRONABY Application user guide specificationKRONABY Application user guide specificationKRONABY Application user guide specification



### GENERAL USAGE

When the user chooses each feature the first time they will be shown an explanation of how to use it and what it does. Most of the dialogs shown in this specification is also animated to really show the user what they need to do and what will happen.

# WATCH FACE FUNCTIONS





### FILTERED NOTIFICATIONS









### **PUSHERS**





### ADDITIONAL HELP "TIPS & TRICKS"

The user can also get additional tips and tricks on how to use the product in the built in "Tips & tricks".









Title: KRONABY Application user guide specificationKRONABY Application user guide specificationKRONABY Application user guide specification









Title: KRONABY Application user guide specificationKRONABY Application user guide specificationKRONABY Application user guide specification

### ONLINE RESOURCES

At <u>www.kronaby.com</u> (or local equivalents) there is additional help to get in form of Frequently Asked Questions (FAQ) and YouTube instructional videos.