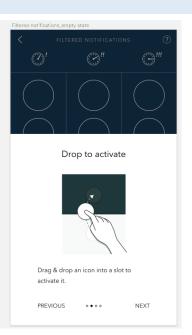

(if needed) turn on Bluetooth.

Then the user is then prompted to connect the watch by pressing the Crown on the watch.





After the connection has finished (no user actions needed) the clock may need calibration which is explained using animation and dialogs.





After this initial setup the user is shown the main menu.

Title: KRONABY Application user guide specificationKRONABY Application user guide specificationKRONABY Application user guide specification



### GENERAL USAGE

When the user chooses each feature the first time they will be shown an explanation of how to use it and what it does. Most of the dialogs shown in this specification is also animated to really show the user what they need to do and what will happen.

# WATCH FACE FUNCTIONS





### FILTERED NOTIFICATIONS









### **PUSHERS**





### ADDITIONAL HELP "TIPS & TRICKS"

The user can also get additional tips and tricks on how to use the product in the built in "Tips & tricks".









Title: KRONABY Application user guide specificationKRONABY Application user guide specificationKRONABY Application user guide specification









Title: KRONABY Application user guide specificationKRONABY Application user guide specificationKRONABY Application user guide specification

### ONLINE RESOURCES

At <u>www.kronaby.com</u> (or local equivalents) there is additional help to get in form of Frequently Asked Questions (FAQ) and YouTube instructional videos.