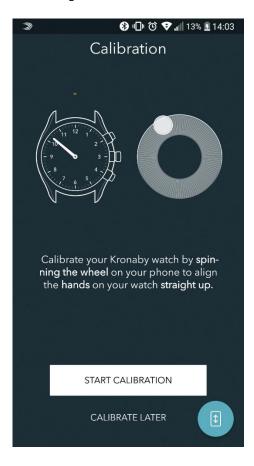

After the connection has finished (no user actions needed) the clock may need calibration which is explained using animation and dialogs.

After this initial setup the user is shown the main menu.

Title: KRONABY Application user guide specificationKRONABY Application user guide specificationKRONABY Application user guide specification