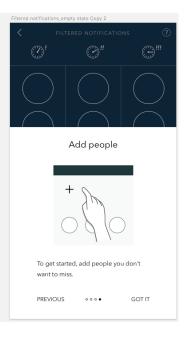

needed) turn on Bluetooth.

Then the user is then prompted to connect the watch by pressing the Crown on the watch.





After the connection has finished (no user actions needed) the clock may need calibration which is explained using animation and dialogs.





After this initial setup the user is shown the main menu.

Title: KRONABY Application user guide specificationKRONABY Application user guide specificationKRONABY Application user guide specification



### GENERAL USAGE

When the user chooses each feature the first time they will be shown an explanation of how to use it and what it does. Most of the dialogs shown in this specification is also animated to really show the user what they need to do and what will happen.

# WATCH FACE FUNCTIONS





### FILTERED NOTIFICATIONS









### **PUSHERS**





### ADDITIONAL HELP "TIPS & TRICKS"

The user can also get additional tips and tricks on how to use the product in the built in "Tips & tricks".









Title: KRONABY Application user guide specificationKRONABY Application user guide specificationKRONABY Application user guide specification









Title: KRONABY Application user guide specificationKRONABY Application user guide specificationKRONABY Application user guide specification

### ONLINE RESOURCES

At <u>www.kronaby.com</u> (or local equivalents) there is additional help to get in form of Frequently Asked Questions (FAQ) and YouTube instructional videos.