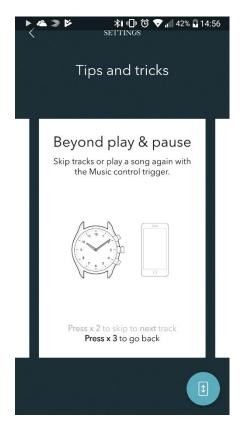

### ADDITIONAL HELP "TIPS & TRICKS"

The user can also get additional tips and tricks on how to use the product in the built in "Tips & tricks".

Title: KRONABY Application user guide specificationKRONABY Application user guide specificationKRONABY Application user guide specification