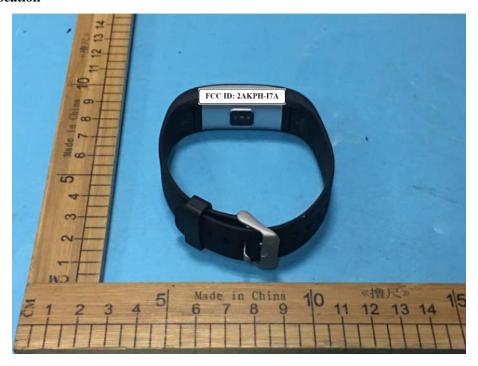

# FCC ID: 2AKPH-I7A

### **FCC Label Location**

\*\*\*\*\* END OF REPORT \*\*\*\*\*

FCC Test Report Page 1 of 1