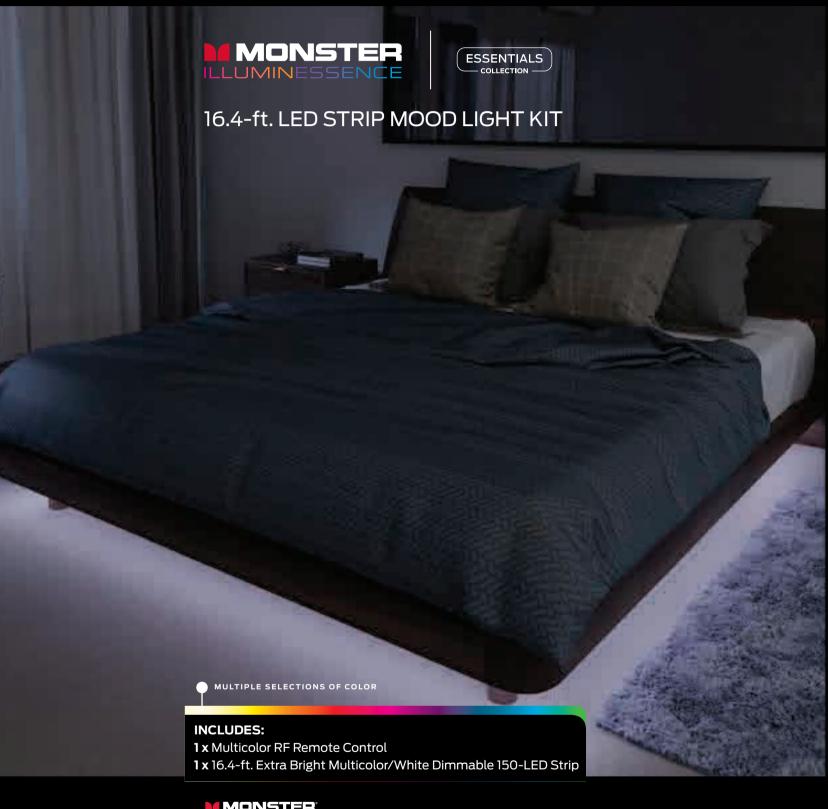

Set the mood instantly with the look of professional lighting in one simple kit.
Use this extra-long LED strip below kitchen counters, under a bar, behind your TV or desk monitor, or anywhere you want to bring your world to life with color.