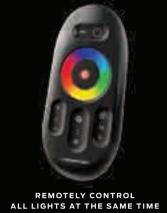

### EASY TO INSTALL

EASY TO USE

Works Right Out of the Box with Simple Remote Control

MULTI-COLOR TOUCH RF REMOTE CONTROL

Remotely control all your Monster IlluminEssence lights at the same time.

2X1.5V AAA

## **INSTANT AMBIANCE**

Control all lights at once for easy instant ambiance!