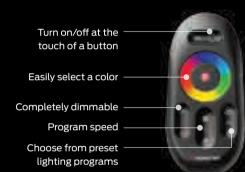

### EASY TO INSTALL

EASY TO USE

Works Right Out of the Box with Simple Remote Control

MULTI-COLOR TOUCH RF REMOTE CONTROL

Remotely control all your Monster IlluminEssence lights at the same time.

2X1.5V AAA

## **INSTANT AMBIANCE**

Control all lights at once for easy instant ambiance!