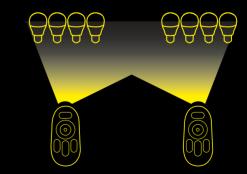

## EXPAND LIGHTS AND ROOMS

You can pair up to four remotes with up to 30 Monster IlluminEssence LED strips or LED light bulbs.

### You can have multiple remotes control the same set of lights.

You can also have different sets of lights paired to different remotes to control rooms independently.