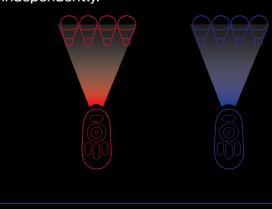

## EXPAND LIGHTS AND ROOMS

You can pair up to four remotes with up to 30 Monster IlluminEssence LED strips or LED light bulbs.

### You can have multiple remotes control the same set of lights.

You can also have different sets of lights paired to different remotes to control rooms independently.