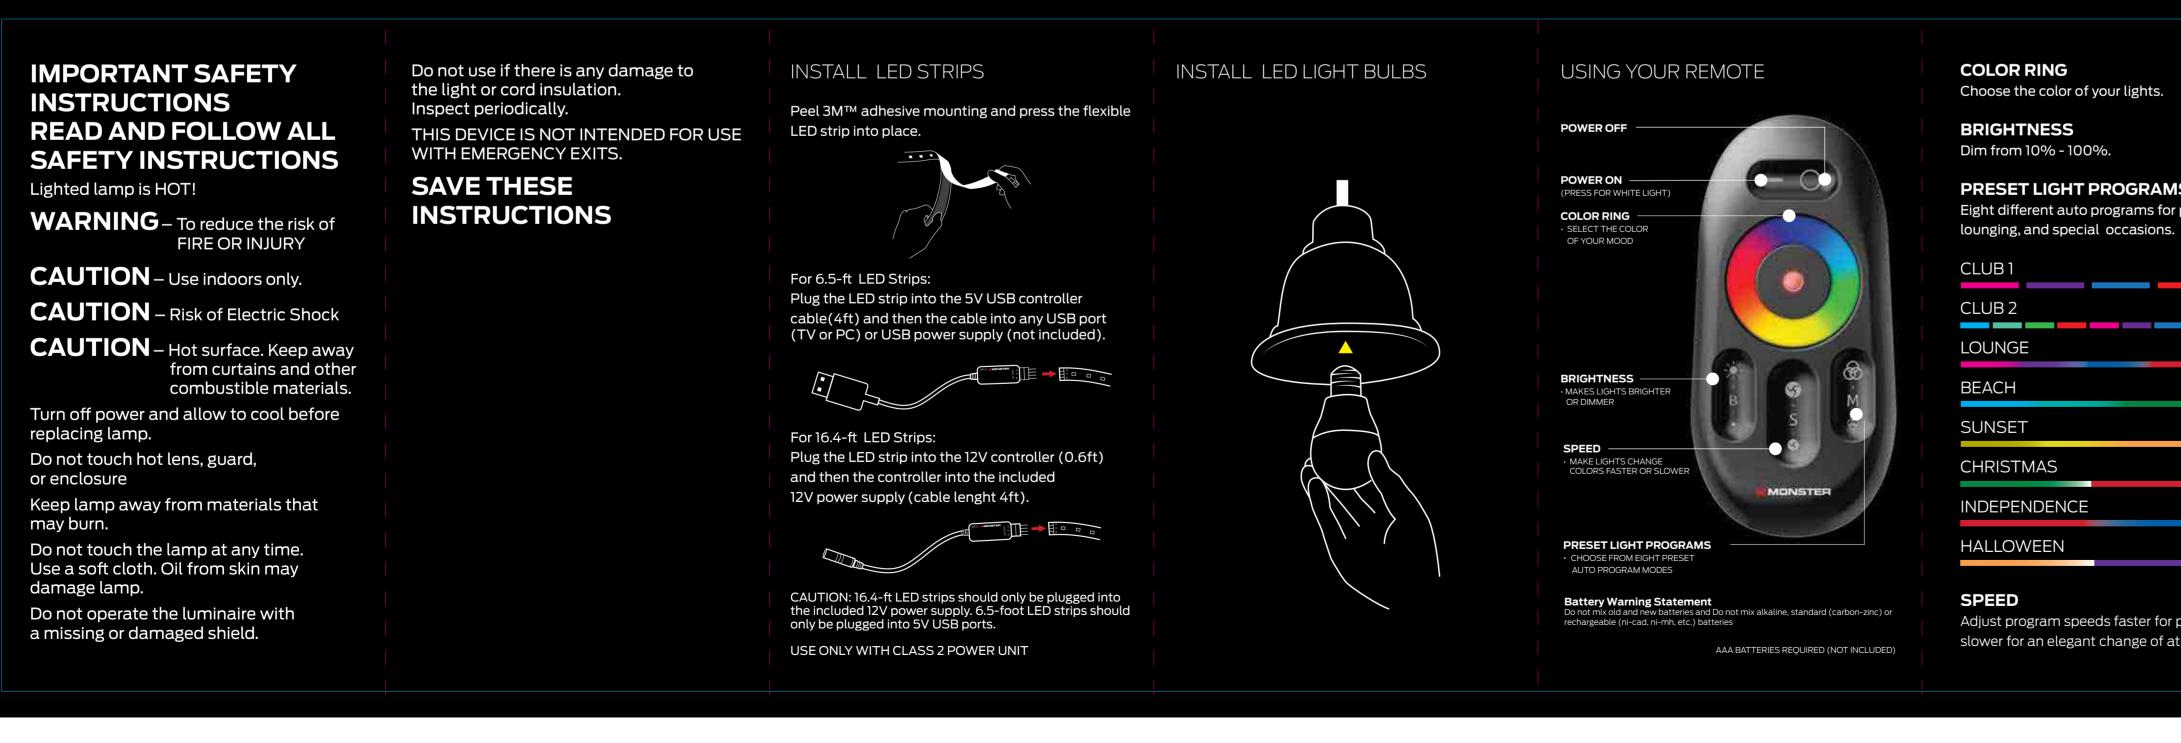

## 914.4 mm

PRESET LIGHT PROGRAMS Eight different auto programs for parties,

| NCE |  |  |
|-----|--|--|
| ٧   |  |  |

Adjust program speeds faster for parties and slower for an elegant change of atmosphere.