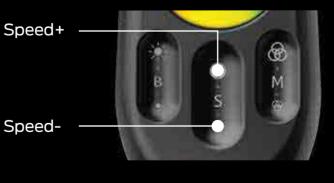

## **TO PAIR**

To pair LED strips or LED light bulbs to another remote, simply unplug and replug back in the LED strip or lamp to power and WITHIN FIVE SECONDS of plugging back into power, press and hold the "Speed+" until the lights blink three times.

# **TO UNPAIR**

Repeat above but instead of "Speed+" press "Speed-".