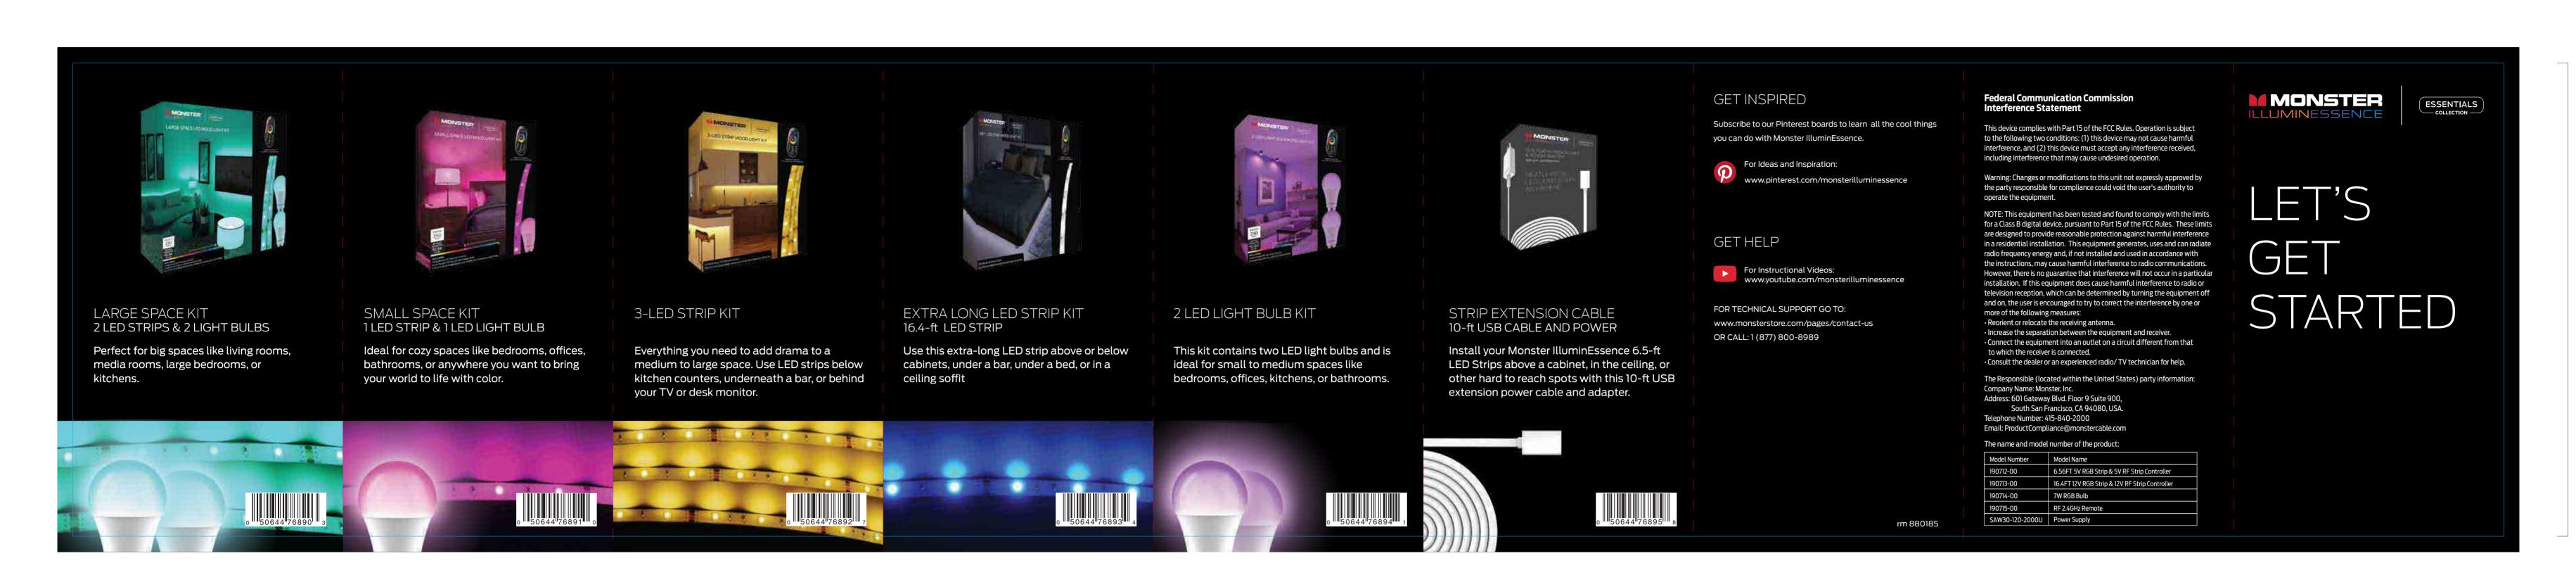

# 914.4 mm

## 914.4 mm

PRESET LIGHT PROGRAMS Eight different auto programs for parties,

| NCE |  |  |
|-----|--|--|
| ٧   |  |  |

Adjust program speeds faster for parties and slower for an elegant change of atmosphere.

# PAIRING

By default, all Monster IlluminEssence LED strips and LEDlight bulbs will be paired out of the box with the included remote control.

## **TO PAIR**

To pair LED strips or LED light bulbs to another remote, simply unplug and replug back in the LED strip or lamp to power and WITHIN FIVE SECONDS of plugging back into power, press and hold the "Speed+" until the lights blink three times.



# **TO UNPAIR**

Repeat above but instead of "Speed+" press "Speed-".

# EXPAND

## EXPAND LIGHTS AND ROOMS

You can pair up to four remotes with up to 30 Monster Illumin