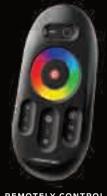

# EASY TO USE

Works Right Out of the Box with Simple Remote Control

MULTI-COLOR TOUCH RF **REMOTE CONTROL** Remotely control all your Monster IlluminEssence lights at the same time.

2X1.5V AAA AAA BATTERIES REQUIRED(NOT INCLUDED)