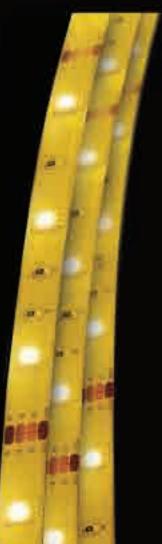

**INSTANT MOODS** 

3 x 6.5-ft. Extra Bright Multicolor/White Dimmable 60-LED Strips

Federal Communication Commission - Interference Statement This device complies with Part 15 of the FCC Rules. Operation is subject to the following two conditions: (1) this device may not cause harmful interference, and (2) this device must accept any interference received, including interference that may cause undesired operation.