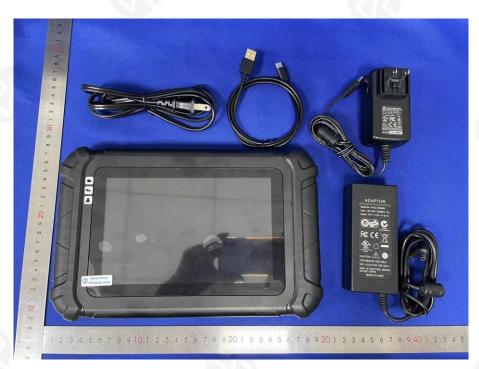

## Appendix I

| Product Name:   | Auto Diagnostic System |  |
|-----------------|------------------------|--|
| Test Model No.: | C-Pro                  |  |

## **EUT Constructional Details**

Shenzhen ZKT Technology Co., Ltd. 1/F, No. 101, Building B, No. 6, Tangwei Community Industrial Avenue, Fuhai Street, Bao'an District, Shenzhen, China

Shenzhen ZKT Technology Co., Ltd. 1/F, No. 101, Building B, No. 6, Tangwei Community Industrial Avenue, Fuhai Street, Bao'an District, Shenzhen, China