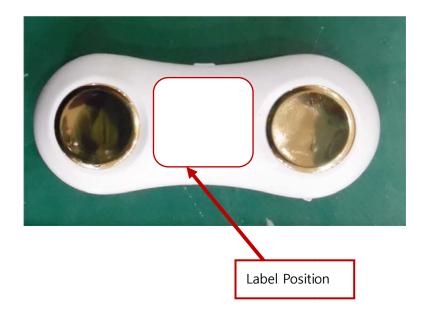

## Label Information

## Label Location



## Label Drawing

| Onesoftdigm                                                                                                                                                                                                                                    | B1778                                               |
|------------------------------------------------------------------------------------------------------------------------------------------------------------------------------------------------------------------------------------------------|-----------------------------------------------------|
| ONE SMART DIET<br>FCC ID : 2AKLA-B1778