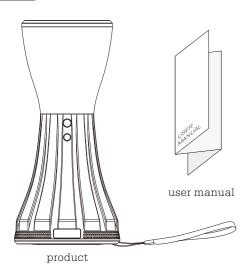

# SOLAR CAMPING LIGHT WITH BLUETOOTH SPEAKER

OLS-01



# Packing List



### Introduction

This solar camping light with Bluetooth speaker not only provides lighting while camping, but can also play streaming music to draw out the crickets.

In case of emergencies, a strobe function is also available.

Any Changes or modifications not expressly approved by the party responsible for compliance could void the user's authority to operate the equipment.

This device complies with part 15 of the FCC Rules. Operation is subject to the following two conditions: (1) This device may not cause harmful interference.(2) this device must accept any interference received, including interference that may cause undesired operation.



### Camping Light

# Light

Press button 1 to adjust the brightness. Touch it of once for low lighting, twice for medium light, a third time f