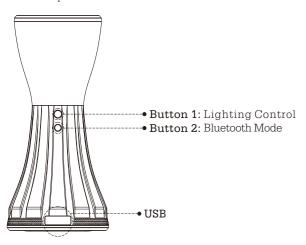

# Light

Press button 1 to adjust the brightness. Touch it of once for low lighting, twice for medium light, a third time for high brightness, fourth to turn on the torchlight, and fifth to turn off.

| Button 1 | X1 | low lighting    | -\rangle-        |
|----------|----|-----------------|------------------|
| Button 1 | X2 | medium light    | -\(\frac{-}{-}\) |
| Button 1 | Х3 | high brightness | -\\(\dagger\)-   |
| Button 1 | X4 | flashlight      |                  |
| Button 1 | X5 | turn off        |                  |

# Emergency M

Long press button 1 for 2 seconds to start or end the emergency strobe.

### Bluetooth Speaker

1. Hold down **button 2** for 2 seconds to turn on the Bluetooth speaker. The blue indicator light inside button 2 will flash quickly to indicate that it is ready to pair with your device.

4. Hold down **button 2** for 2 seconds again to turn off the Bluetooth speaker.

### Power Bank

Connect your device to the USB port on the camping light with a USB cable, and your device will be successfully charged when the red indicator light turns on.