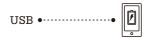

### Power Bank

Connect your device to the USB port on the camping light with a USB cable, and your device will be successfully charged when the red indicator light turns on.

# Charging the Light

Connect the Micro USB port to computer or other power with a USB cable. The red indicator will flash when successfully charged.