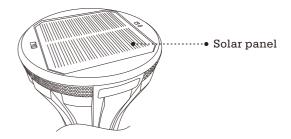

## Solar Charging

This solar panel is designed to absorb the sun's rays as a source of energy for generating electricity so as to provide power for the speaker and light.