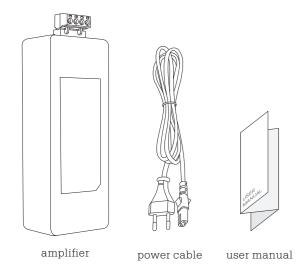

# MINI BLUETOOTH **AMPLIFIER**

MAB-1



## Packing List



#### Installation Instructions



\*speakers and audio cable not included.

### Operation

Step 1. Connect the speaker cables as shown in the fig.1. Caution: Please make sure you connect with correct polarity ("+" for positive & "—" for negative)

Step 2. Turn on your Bluetooth audio device and make it discoverable, then choose "BT-Amplifier" to connect.

Step 3. Select and play audio files on your Bluetooth device (for example, Spotify or iTunes)

#### Caution

- 1 The effective control distance of Bluetooth is 10 meters.
- ② Streaming music can be interrupted by obstacles between the device and the Bluetooth amplifier, such as a wall, a metal housing, near devices that use the same frequency, etc.
- **③** If you want to connect your Bluetooth amplifier to another Bluetooth device, plea