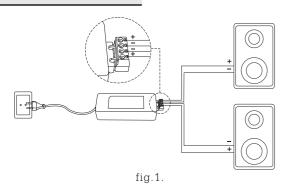

#### Installation Instructions

\*speakers and audio cable not included.

### Operation

Step 1. Connect the speaker cables as shown in the fig.1. Caution: Please make sure you connect with correct polarity ("+" for positive & "—" for negative)

Step 2. Turn on your Bluetooth audio device and make it discoverable, then choose "BT-Amplifier" to connect.