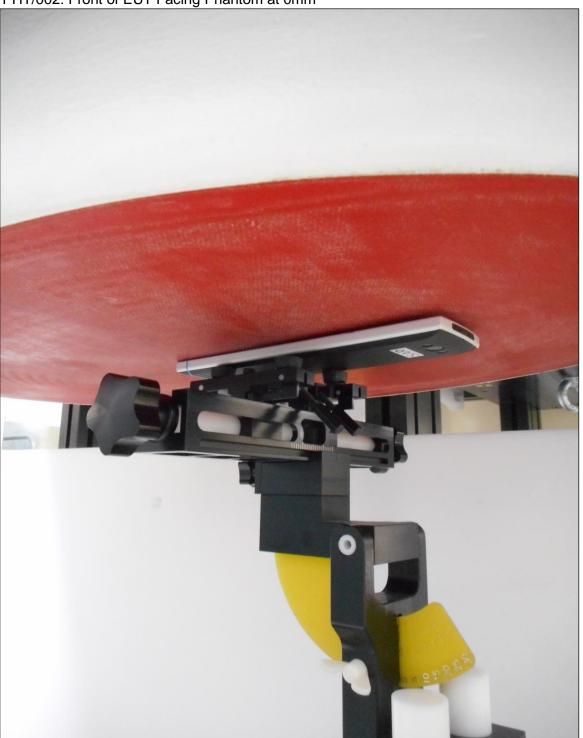

## 12.1. Photos and Ports Location

| Photo Reference Number | Title                                                                    |
|------------------------|--------------------------------------------------------------------------|
| PHT/001                | Test configuration for the measurement of Specific Absorption Rate (SAR) |
| PHT/002                | Front of EUT Facing Phantom at 0mm                                       |
| PHT/003                | Back of EUT Facing Phantom at 0mm                                        |
| PHT/004                | Top of EUT Facing Phantom at 0mm                                         |
| PHT/005                | Left of EUT Facing Phantom at 0mm                                        |
| PHT/006                | Right of EUT Facing Phantom at 0mm                                       |
| PHT/007                | Front View of DUT                                                        |
| PHT/008                | Back View of DUT                                                         |
| PHT/009                | Front View of Conducted Sample                                           |
| PHT/010                | Back View of Conducted Sample                                            |
| PHT/011                | View of Charger                                                          |
| PHT/012                | View of Charger Cable                                                    |
| PHT/013                | Schematics and Ports Location (Back View of DUT)                         |

PHT/001: Test configuration for the measurement of Specific Absorption Rate (SAR)

PHT/002: Front of EUT Facing Phantom at 0mm

PHT/003: Back of EUT Facing Phantom at 0mm

PHT/004: Top of EUT Facing Phantom at 0mm