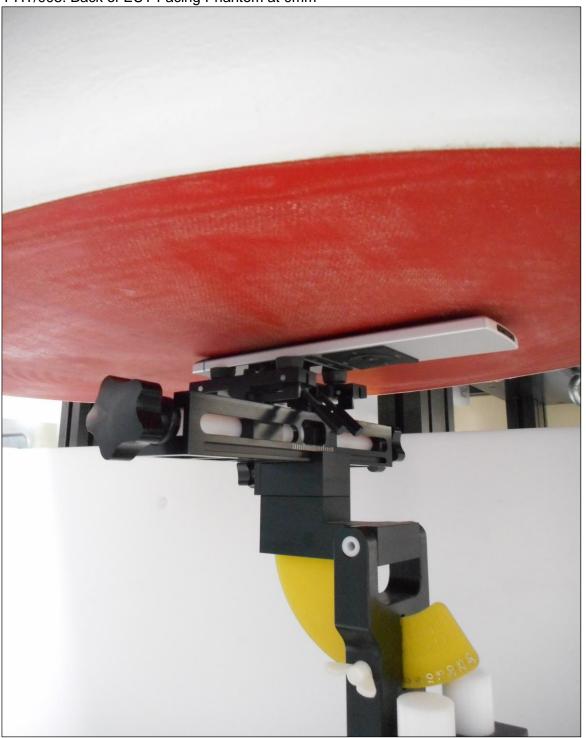

## 12.1. Photos and Ports Location

| Photo Reference Number | Title                                                                    |
|------------------------|--------------------------------------------------------------------------|
| PHT/001                | Test configuration for the measurement of Specific Absorption Rate (SAR) |
| PHT/002                | Front of EUT Facing Phantom at 0mm                                       |
| PHT/003                | Back of EUT Facing Phantom at 0mm                                        |
| PHT/004                | Top of EUT Facing Phantom at 0mm                                         |
| PHT/005                | Left of EUT Facing Phantom at 0mm                                        |
| PHT/006                | Right of EUT Facing Phantom at 0mm                                       |
| PHT/007                | Front View of DUT                                                        |
| PHT/008                | Back View of DUT                                                         |
| PHT/009                | Front View of Conducted Sample                                           |
| PHT/010                | Back View of Conducted Sample                                            |
| PHT/011                | View of Charger                                                          |
| PHT/012                | View of Charger Cable                                                    |
| PHT/013                | Schematics and Ports Location (Back View of DUT)                         |

PHT/001: Test configuration for the measurement of Specific Absorption Rate (SAR)

PHT/002: Front of EUT Facing Phantom at 0mm

PHT/003: Back of EUT Facing Phantom at 0mm

PHT/004: Top of EUT Facing Phantom at 0mm