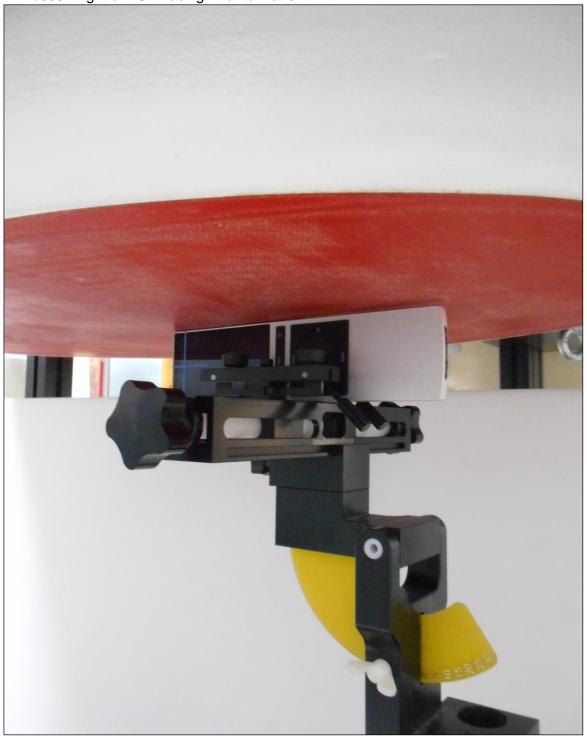

## 12.1. Photos and Ports Location

| Photo Reference Number | Title                                                                    |
|------------------------|--------------------------------------------------------------------------|
| PHT/001                | Test configuration for the measurement of Specific Absorption Rate (SAR) |
| PHT/002                | Front of EUT Facing Phantom at 0mm                                       |
| PHT/003                | Back of EUT Facing Phantom at 0mm                                        |
| PHT/004                | Top of EUT Facing Phantom at 0mm                                         |
| PHT/005                | Left of EUT Facing Phantom at 0mm                                        |
| PHT/006                | Right of EUT Facing Phantom at 0mm                                       |
| PHT/007                | Front View of DUT                                                        |
| PHT/008                | Back View of DUT                                                         |
| PHT/009                | Front View of Conducted Sample                                           |
| PHT/010                | Back View of Conducted Sample                                            |
| PHT/011                | View of Charger                                                          |
| PHT/012                | View of Charger Cable                                                    |
| PHT/013                | Schematics and Ports Location (Back View of DUT)                         |

PHT/001: Test configuration for the measurement of Specific Absorption Rate (SAR)

PHT/002: Front of EUT Facing Phantom at 0mm

PHT/003: Back of EUT Facing Phantom at 0mm

PHT/004: Top of EUT Facing Phantom at 0mm