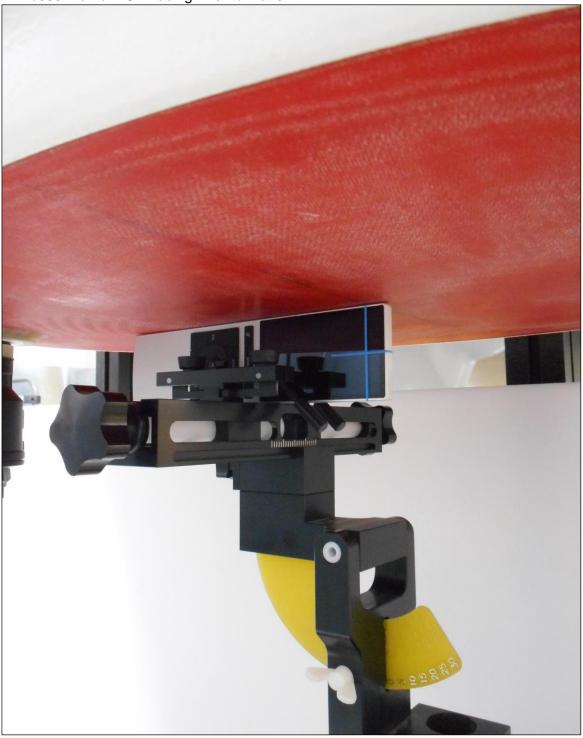

## 12.1. Photos and Ports Location

| Photo Reference Number | Title                                                                    |
|------------------------|--------------------------------------------------------------------------|
| PHT/001                | Test configuration for the measurement of Specific Absorption Rate (SAR) |
| PHT/002                | Front of EUT Facing Phantom at 0mm                                       |
| PHT/003                | Back of EUT Facing Phantom at 0mm                                        |
| PHT/004                | Top of EUT Facing Phantom at 0mm                                         |
| PHT/005                | Left of EUT Facing Phantom at 0mm                                        |
| PHT/006                | Right of EUT Facing Phantom at 0mm                                       |
| PHT/007                | Front View of DUT                                                        |
| PHT/008                | Back View of DUT                                                         |
| PHT/009                | Front View of Conducted Sample                                           |
| PHT/010                | Back View of Conducted Sample                                            |
| PHT/011                | View of Charger                                                          |
| PHT/012                | View of Charger Cable                                                    |
| PHT/013                | Schematics and Ports Location (Back View of DUT)                         |

PHT/001: Test configuration for the measurement of Specific Absorption Rate (SAR)

PHT/002: Front of EUT Facing Phantom at 0mm

PHT/003: Back of EUT Facing Phantom at 0mm

PHT/004: Top of EUT Facing Phantom at 0mm