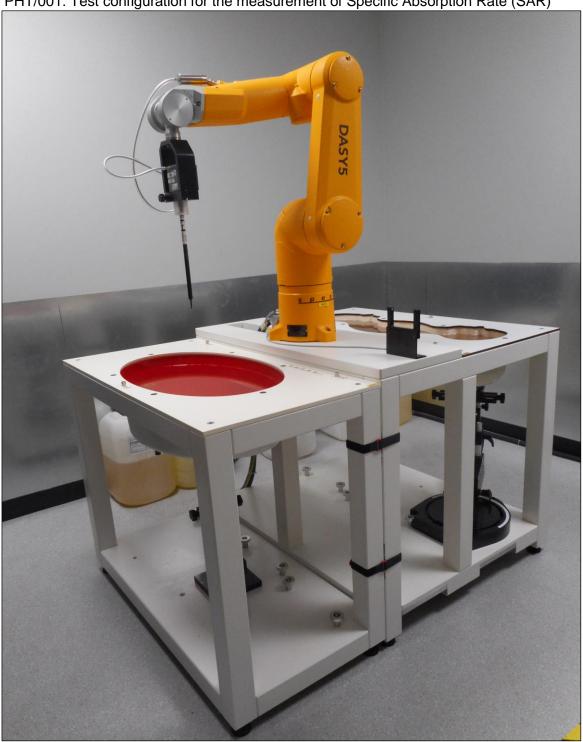

## 12.1. Photos and Ports Location

| Photo Reference Number | Title                                                                    |
|------------------------|--------------------------------------------------------------------------|
| PHT/001                | Test configuration for the measurement of Specific Absorption Rate (SAR) |
| PHT/002                | Front of EUT Facing Phantom at 0mm                                       |
| PHT/003                | Back of EUT Facing Phantom at 0mm                                        |
| PHT/004                | Top of EUT Facing Phantom at 0mm                                         |
| PHT/005                | Left of EUT Facing Phantom at 0mm                                        |
| PHT/006                | Right of EUT Facing Phantom at 0mm                                       |
| PHT/007                | Front View of DUT                                                        |
| PHT/008                | Back View of DUT                                                         |
| PHT/009                | Front View of Conducted Sample                                           |
| PHT/010                | Back View of Conducted Sample                                            |
| PHT/011                | View of Charger                                                          |
| PHT/012                | View of Charger Cable                                                    |
| PHT/013                | Schematics and Ports Location (Back View of DUT)                         |

PHT/001: Test configuration for the measurement of Specific Absorption Rate (SAR)

PHT/002: Front of EUT Facing Phantom at 0mm

PHT/003: Back of EUT Facing Phantom at 0mm

PHT/004: Top of EUT Facing Phantom at 0mm