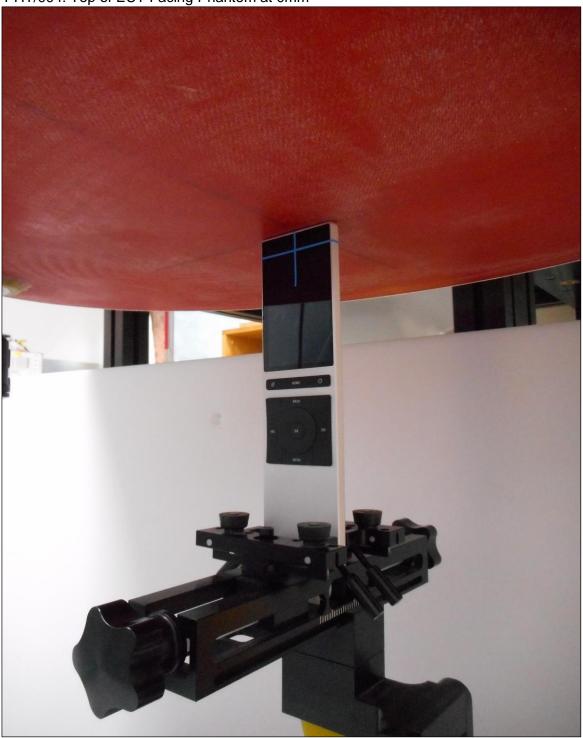

## 12.1. Photos and Ports Location

| Photo Reference Number | Title                                                                    |
|------------------------|--------------------------------------------------------------------------|
| PHT/001                | Test configuration for the measurement of Specific Absorption Rate (SAR) |
| PHT/002                | Front of EUT Facing Phantom at 0mm                                       |
| PHT/003                | Back of EUT Facing Phantom at 0mm                                        |
| PHT/004                | Top of EUT Facing Phantom at 0mm                                         |
| PHT/005                | Left of EUT Facing Phantom at 0mm                                        |
| PHT/006                | Right of EUT Facing Phantom at 0mm                                       |
| PHT/007                | Front View of DUT                                                        |
| PHT/008                | Back View of DUT                                                         |
| PHT/009                | Front View of Conducted Sample                                           |
| PHT/010                | Back View of Conducted Sample                                            |
| PHT/011                | View of Charger                                                          |
| PHT/012                | View of Charger Cable                                                    |
| PHT/013                | Schematics and Ports Location (Back View of DUT)                         |

PHT/001: Test configuration for the measurement of Specific Absorption Rate (SAR)

PHT/002: Front of EUT Facing Phantom at 0mm

PHT/003: Back of EUT Facing Phantom at 0mm

PHT/004: Top of EUT Facing Phantom at 0mm