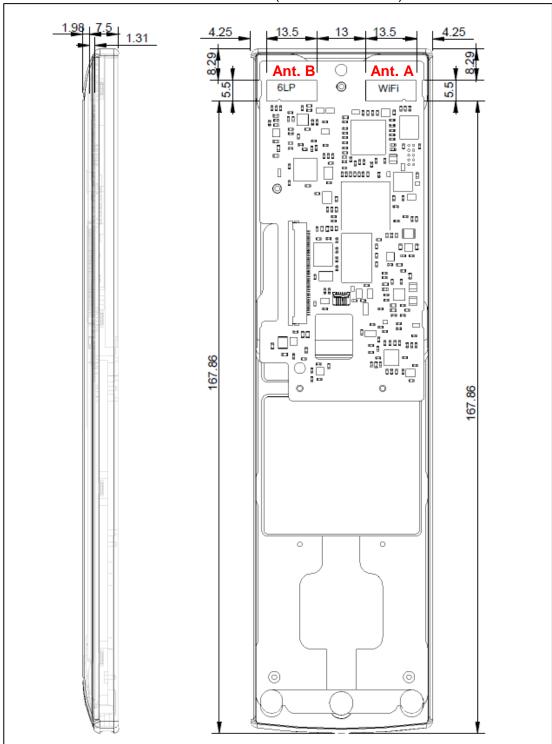

## 12.1. Photos and Ports Location

| Photo Reference Number | Title                                                                    |
|------------------------|--------------------------------------------------------------------------|
| PHT/001                | Test configuration for the measurement of Specific Absorption Rate (SAR) |
| PHT/002                | Front of EUT Facing Phantom at 0mm                                       |
| PHT/003                | Back of EUT Facing Phantom at 0mm                                        |
| PHT/004                | Top of EUT Facing Phantom at 0mm                                         |
| PHT/005                | Left of EUT Facing Phantom at 0mm                                        |
| PHT/006                | Right of EUT Facing Phantom at 0mm                                       |
| PHT/007                | Front View of DUT                                                        |
| PHT/008                | Back View of DUT                                                         |
| PHT/009                | Front View of Conducted Sample                                           |
| PHT/010                | Back View of Conducted Sample                                            |
| PHT/011                | View of Charger                                                          |
| PHT/012                | View of Charger Cable                                                    |
| PHT/013                | Schematics and Ports Location (Back View of DUT)                         |

PHT/011: View of Charger

Note: The above accessory is only used for charging the EUT.

PHT/012: View of Charger Cable

Note: The above accessory is only used for charging the EUT.

PHT/013: Schematics and Ports Location (Back View of DUT)