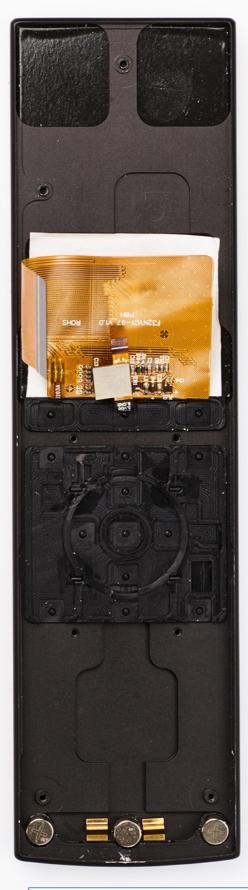

## **NEEO**®

INTERNAL PHOTO 1 FCC:2AKK7-RM633601

BACK COVER REMOVED

INTERNAL PHOTO 2 FCC:2AKK7-RM633601

BATTERY REMOVED

INTERNAL PHOTO 3 FCC:2AKK7-RM633601

**BATTERY** 

INTERNAL PHOTO 4 FCC:2AKK7-RM633601