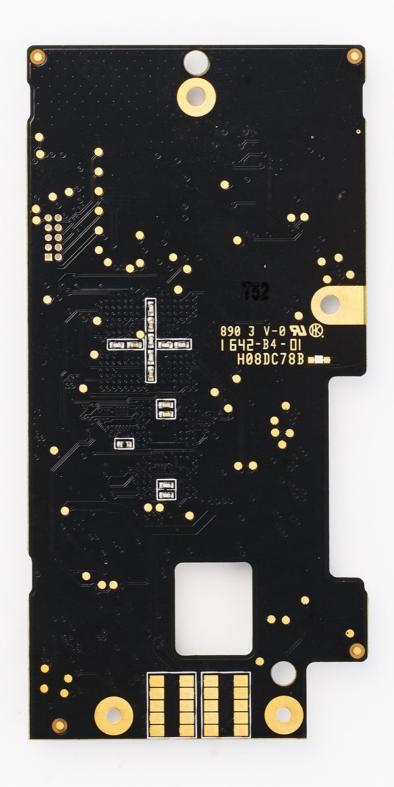

MAINBOARD REMOVED

INTERNAL PHOTO 5 FCC:2AKK7-RM633601

MAINBOARD TOP VIEW

INTERNAL PHOTO 6 FCC:2AKK7-RM633601

MAINBOARD BOTTOM VIEW

INTERNAL PHOTO 7 FCC:2AKK7-RM633601

MAGNET HOLDER REMOVED

INTERNAL PHOTO 8 FCC:2AKK7-RM633601 BUTTONBOARD TOP VIEW