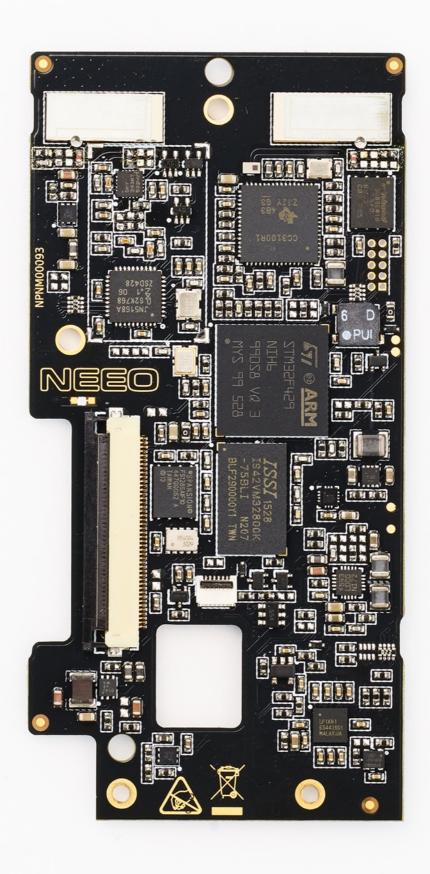

MAINBOARD REMOVED

INTERNAL PHOTO 5 FCC:2AKK7-RM633601

MAINBOARD TOP VIEW

INTERNAL PHOTO 6 FCC:2AKK7-RM633601

MAINBOARD BOTTOM VIEW

INTERNAL PHOTO 7 FCC:2AKK7-RM633601

MAGNET HOLDER REMOVED

INTERNAL PHOTO 8 FCC:2AKK7-RM633601 BUTTONBOARD TOP VIEW