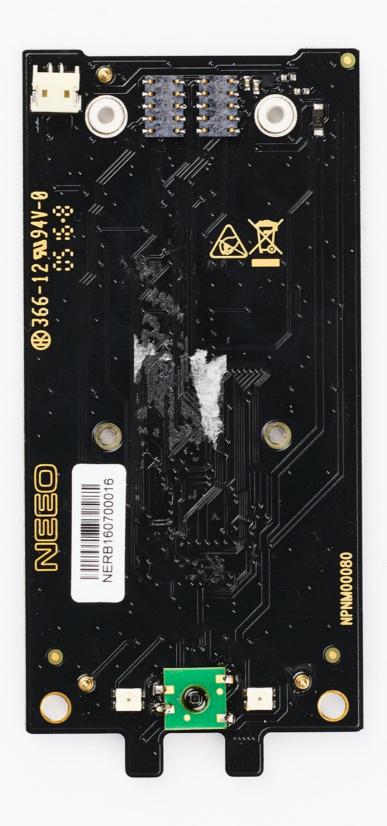

INTERNAL PHOTO 9 FCC:2AKK7-RM633601

BUTTONBOARD BOTTOM VIEW

INTERNAL PHOTO 10 FCC:2AKK7-RM633601 BUTTONBOARD REMOVED

INTERNAL PHOTO 11 FCC:2AKK7-RM633601

**BUTTONS REMOVED**