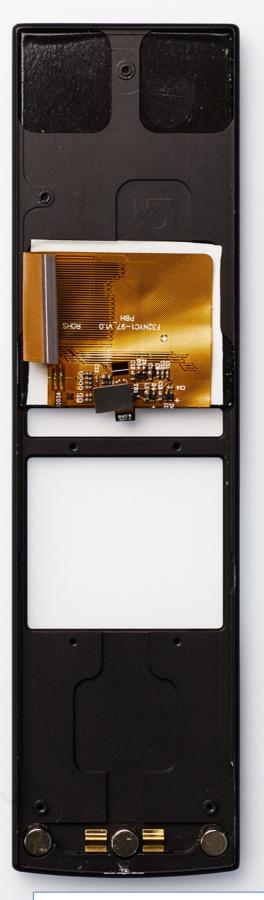

## **NEEO**®

INTERNAL PHOTO 1 FCC:2AKK7-RM633601

BACK COVER REMOVED

INTERNAL PHOTO 2 FCC:2AKK7-RM633601

BATTERY REMOVED

INTERNAL PHOTO 3 FCC:2AKK7-RM633601

**BATTERY** 

INTERNAL PHOTO 4 FCC:2AKK7-RM633601