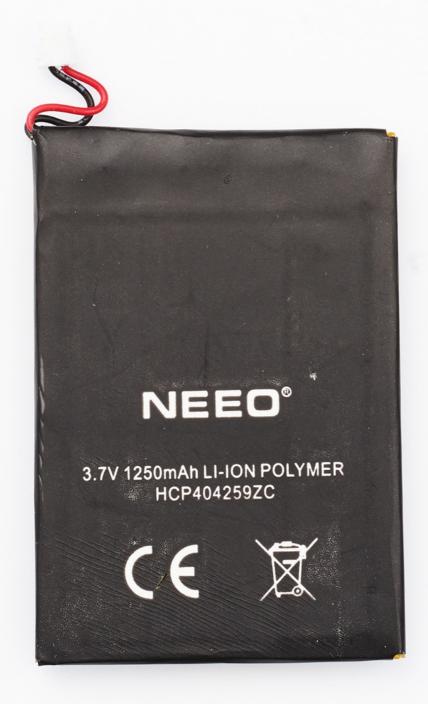

## **NEEO**®

INTERNAL PHOTO 1 FCC:2AKK7-RM633601

BACK COVER REMOVED

INTERNAL PHOTO 2 FCC:2AKK7-RM633601

BATTERY REMOVED

INTERNAL PHOTO 3 FCC:2AKK7-RM633601

**BATTERY** 

INTERNAL PHOTO 4 FCC:2AKK7-RM633601