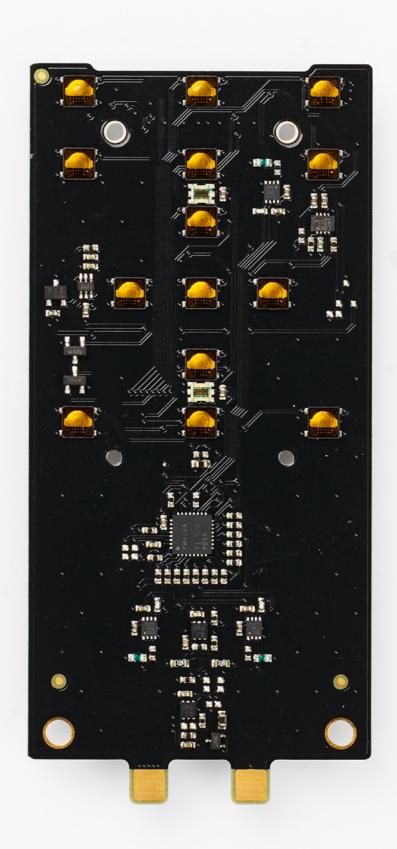

MAINBOARD REMOVED

INTERNAL PHOTO 5 FCC:2AKK7-RM633601

MAINBOARD TOP VIEW

INTERNAL PHOTO 6 FCC:2AKK7-RM633601

MAINBOARD BOTTOM VIEW

INTERNAL PHOTO 7 FCC:2AKK7-RM633601

MAGNET HOLDER REMOVED

INTERNAL PHOTO 8 FCC:2AKK7-RM633601 BUTTONBOARD TOP VIEW