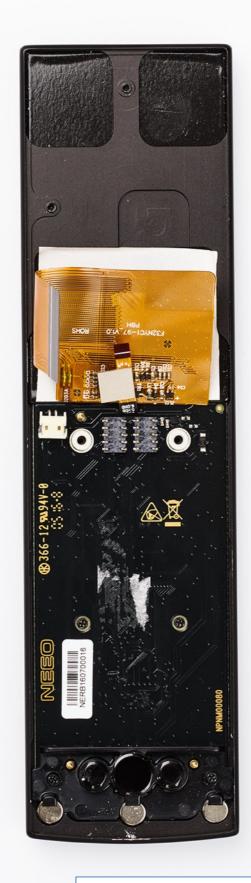

MAINBOARD REMOVED

INTERNAL PHOTO 5 FCC:2AKK7-RM633601

MAINBOARD TOP VIEW

INTERNAL PHOTO 6 FCC:2AKK7-RM633601

MAINBOARD BOTTOM VIEW

INTERNAL PHOTO 7 FCC:2AKK7-RM633601

MAGNET HOLDER REMOVED

INTERNAL PHOTO 8 FCC:2AKK7-RM633601 BUTTONBOARD TOP VIEW