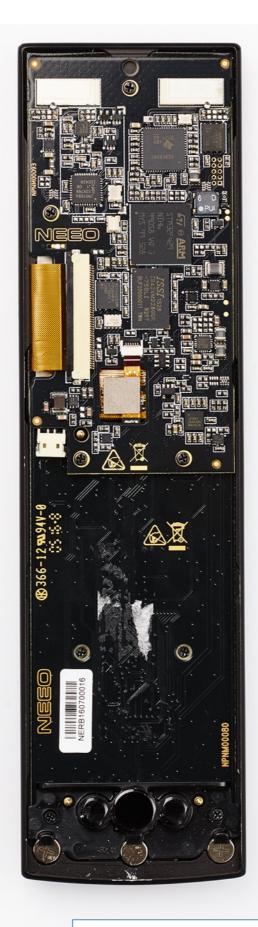

## **NEEO**®

INTERNAL PHOTO 1 FCC:2AKK7-RM633601

BACK COVER REMOVED

INTERNAL PHOTO 2 FCC:2AKK7-RM633601

BATTERY REMOVED

INTERNAL PHOTO 3 FCC:2AKK7-RM633601

**BATTERY** 

INTERNAL PHOTO 4 FCC:2AKK7-RM633601