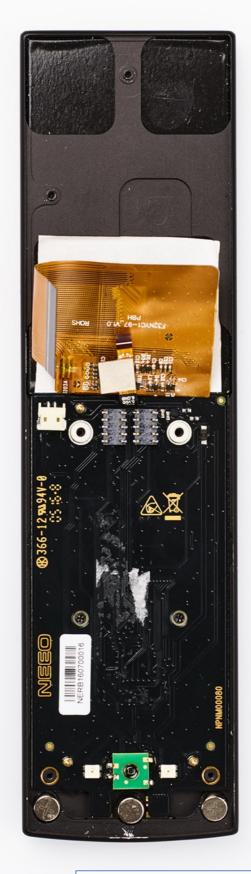

MAINBOARD REMOVED

INTERNAL PHOTO 5 FCC:2AKK7-RM633601

MAINBOARD TOP VIEW

INTERNAL PHOTO 6 FCC:2AKK7-RM633601

MAINBOARD BOTTOM VIEW

INTERNAL PHOTO 7 FCC:2AKK7-RM633601

MAGNET HOLDER REMOVED

INTERNAL PHOTO 8 FCC:2AKK7-RM633601 BUTTONBOARD TOP VIEW