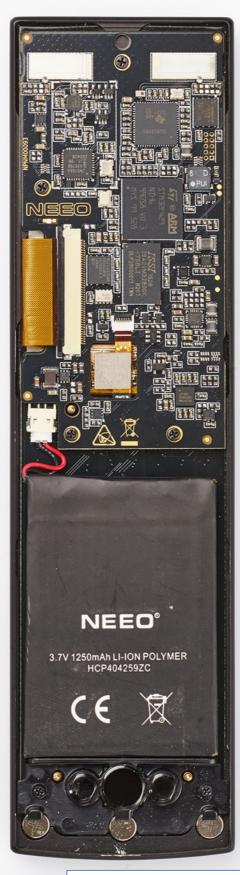

## **NEEO**®

INTERNAL PHOTO 1 FCC:2AKK7-RM633601

BACK COVER REMOVED

INTERNAL PHOTO 2 FCC:2AKK7-RM633601

BATTERY REMOVED

INTERNAL PHOTO 3 FCC:2AKK7-RM633601

**BATTERY** 

INTERNAL PHOTO 4 FCC:2AKK7-RM633601