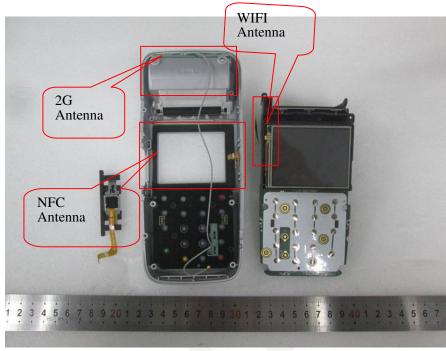

## **EXHIBIT C - EUT INTERNAL PHOTOGRAPHS**

**EUT – Cover off View 1** 

**EUT - Cover off View 2** 

**EUT – Cover off View 3** 

**EUT - Cover off View 4** 

**EUT – Cover off View 5** 

**EUT - Cover off View 6** 