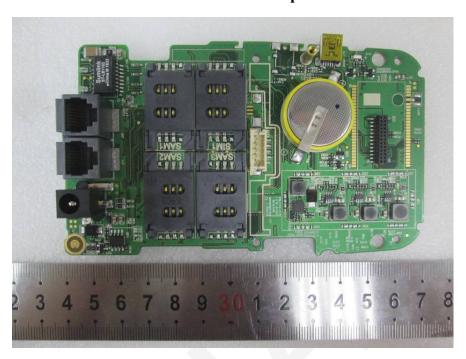

**EUT - Main Board 3 Top View** 

**EUT – Main Board 3 Top Shielding off View** 

**EUT - Main Board 3 Bottom View** 

**EUT -Main Board 3 Bottom Shielding off View** 

**EUT – IC Chip 1 View** 

EUT – IC Chip 2 View