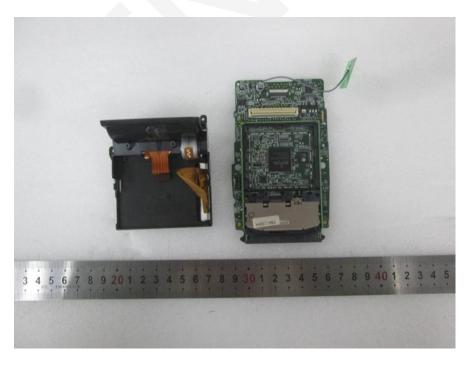

**EUT – Main Board 1 Top View** 

**EUT – Main Board 1 Top Shielding off View** 

**EUT -IC View (Main Board 1 Top)** 

**EUT - Main Board 1 Bottom View** 

**EUT – Main Board 2 Top View** 

**EUT - Main Board 2 Bottom View** 

**EUT - Main Board 3 Top View** 

**EUT – Main Board 3 Top Shielding off View** 

**EUT - Main Board 3 Bottom View** 

**EUT -Main Board 3 Bottom Shielding off View** 

**EUT – IC Chip 1 View** 

EUT – IC Chip 2 View