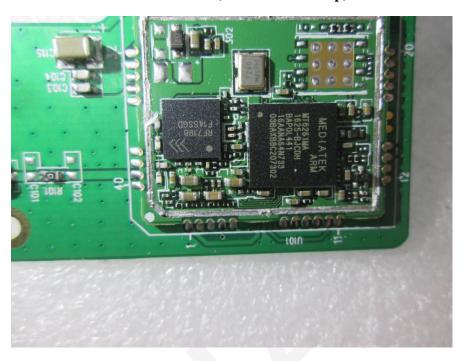

**EUT – Main Board 1 Top View** 

**EUT – Main Board 1 Top Shielding off View** 

**EUT -IC View (Main Board 1 Top)** 

**EUT - Main Board 1 Bottom View** 

**EUT – Main Board 2 Top View** 

**EUT - Main Board 2 Bottom View** 

**EUT - Main Board 3 Top View** 

**EUT – Main Board 3 Top Shielding off View** 

**EUT - Main Board 3 Bottom View** 

**EUT -Main Board 3 Bottom Shielding off View** 

**EUT – IC Chip 1 View** 

EUT – IC Chip 2 View