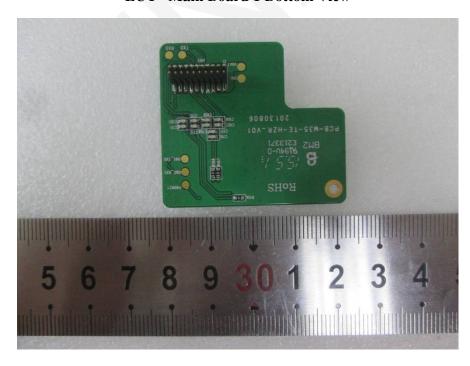

**EUT – Main Board 1 Top View** 

**EUT – Main Board 1 Top Shielding off View** 

**EUT -IC View (Main Board 1 Top)** 

**EUT - Main Board 1 Bottom View** 

**EUT – Main Board 2 Top View** 

**EUT - Main Board 2 Bottom View** 