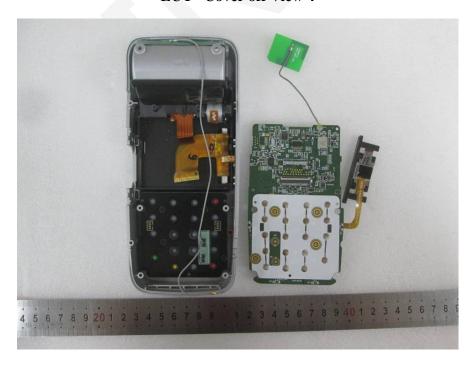

## **EXHIBIT C - EUT INTERNAL PHOTOGRAPHS**

**EUT – Cover off View 1** 

**EUT - Cover off View 2** 

**EUT – Cover off View 3** 

**EUT - Cover off View 4** 

**EUT – Cover off View 5** 

**EUT - Cover off View 6** 