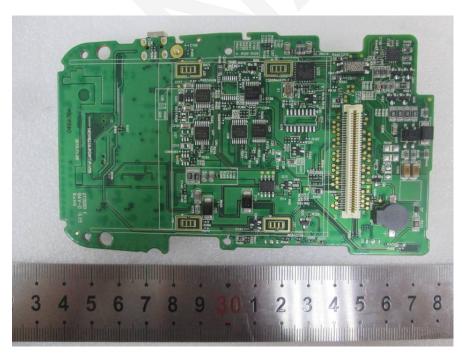

**EUT - Main Board 3 Top View** 

**EUT – Main Board 3 Top Shielding off View** 

**EUT - Main Board 3 Bottom View** 

**EUT -Main Board 3 Bottom Shielding off View** 

**EUT – IC Chip 1 View** 

EUT – IC Chip 2 View