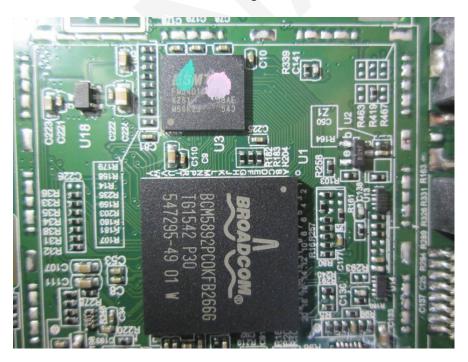

**EUT - Main Board 3 Top View** 

**EUT – Main Board 3 Top Shielding off View** 

**EUT - Main Board 3 Bottom View** 

**EUT -Main Board 3 Bottom Shielding off View** 

**EUT – IC Chip 1 View** 

EUT – IC Chip 2 View

**EUT – IC Chip 3 View** 

**EUT – IC Chip 4 View** 

**EUT – WIFI Ant Top View** 

**EUT -WIFI Ant Bottom View** 

**EUT – Battery Front View** 

**EUT – Battery Rear View** 