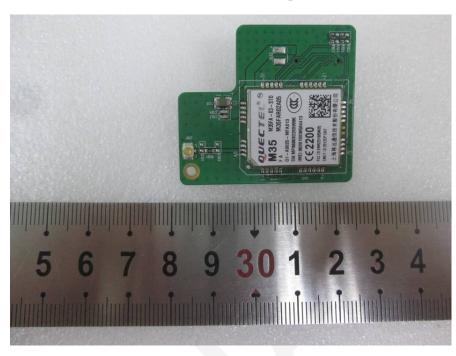

**EUT – Main Board 1 Top View** 

**EUT – Main Board 1 Top Shielding off View** 

**EUT -IC View (Main Board 1 Top)** 

**EUT - Main Board 1 Bottom View** 

**EUT – Main Board 2 Top View** 

**EUT - Main Board 2 Bottom View** 

**EUT - Main Board 3 Top View** 

**EUT – Main Board 3 Top Shielding off View** 

**EUT - Main Board 3 Bottom View** 

**EUT -Main Board 3 Bottom Shielding off View** 

**EUT – IC Chip 1 View** 

EUT – IC Chip 2 View