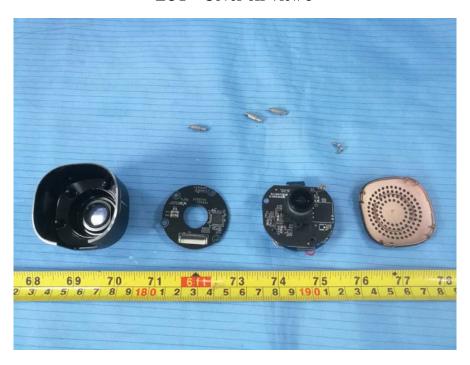

## **EUT – Cover off View 1**

**EUT – Cover off View 2** 

**EUT – Cover off View 3** 

**EUT – Cover off View 4** 

**EUT – Cover off View 5** 

**EUT – Cover off View 6** 

**EUT – Cover off View 7** 

**EUT – Cover off View 8** 