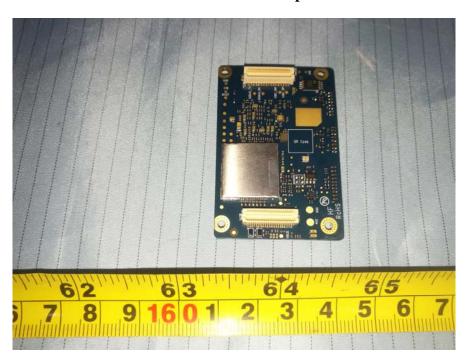

**EUT – Main Board 11 Bottom View** 

EUT – Main Board 12 Top View

 $EUT-Main\ Board\ 12\ Top\ Shielding\ off\ View$ 

**EUT – Main Board 12 Bottom View** 

EUT – Main Board 12 Bottom Shielding off View

**EUT – IC View** 