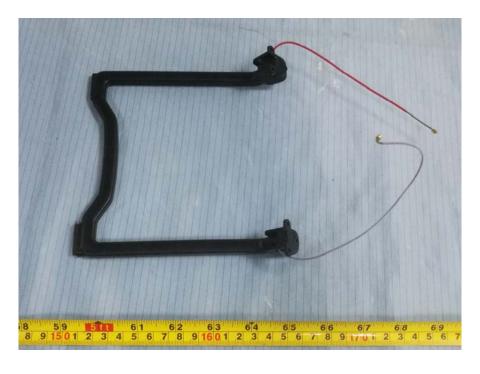

EUT – Antenna View

EUT – 2.4/5.8G Antenna 0 View

EUT -2.4/5.8G Antenna 1 View

**EUT – Battery Front View** 

**EUT – Battery Rear View** 

Camera

EUT – Cover off View 1

**EUT – Cover off View 2** 