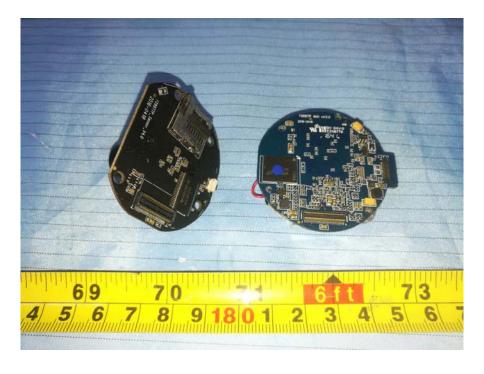

**EUT – Cover off View 9** 

**EUT – Cover off View 10** 

**EUT – Cover off View 11** 

**EUT – Cover off View 12** 

**EUT – Cover off View 13** 

**EUT – Main Board 1 Top View** 

**EUT – Main Board 1 Bottom View** 