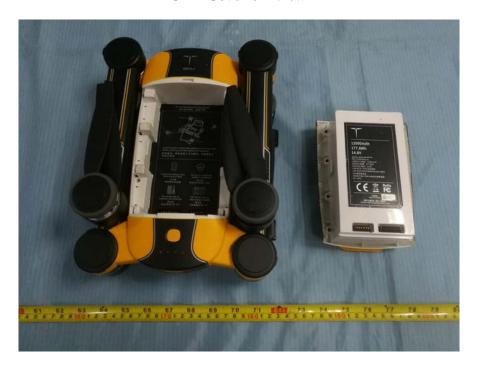

## **EUT – Cover off View 1**

**EUT – Cover off View 2** 

**EUT – Cover off View 3** 

**EUT – Cover off View 4** 

**EUT – Cover off View 5** 

**EUT – Cover off View 6** 

**EUT – Cover off View 7** 

**EUT – Cover off View 8** 