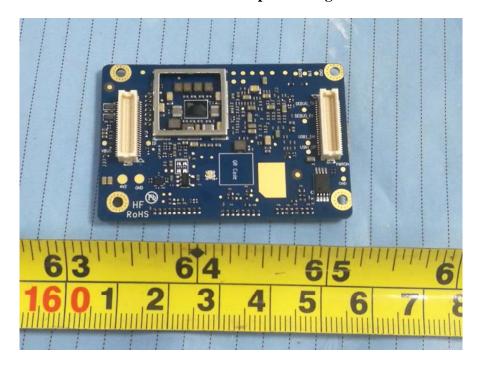

**EUT – Main Board 11 Bottom View** 

EUT – Main Board 12 Top View

 $EUT-Main\ Board\ 12\ Top\ Shielding\ off\ View$ 

**EUT – Main Board 12 Bottom View** 

EUT – Main Board 12 Bottom Shielding off View

**EUT – IC View** 