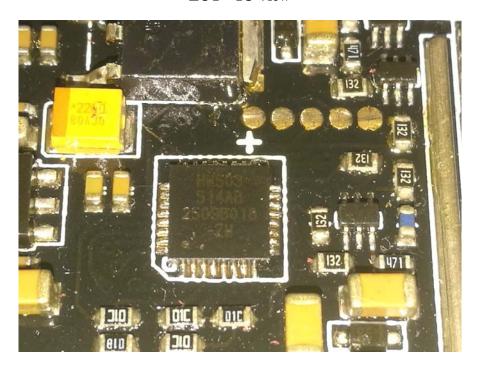

**EUT – Main Board 11 Bottom View** 

EUT – Main Board 12 Top View

 $EUT-Main\ Board\ 12\ Top\ Shielding\ off\ View$ 

**EUT – Main Board 12 Bottom View** 

EUT – Main Board 12 Bottom Shielding off View

**EUT – IC View** 