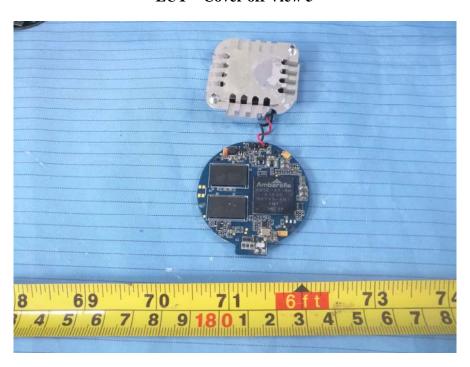

## **EUT – Cover off View 1**

**EUT – Cover off View 2** 

**EUT – Cover off View 3** 

**EUT – Cover off View 4** 

**EUT – Cover off View 5** 

**EUT – Cover off View 6** 

**EUT – Cover off View 7** 

**EUT – Cover off View 8** 