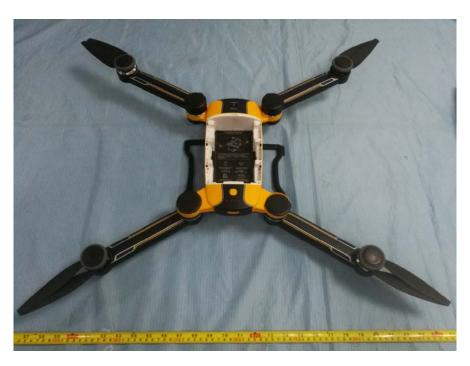

## **EUT – Cover off View 1**

**EUT – Cover off View 2** 

**EUT – Cover off View 3** 

**EUT – Cover off View 4** 

**EUT – Cover off View 5** 

**EUT – Cover off View 6** 

**EUT – Cover off View 7** 

**EUT – Cover off View 8** 