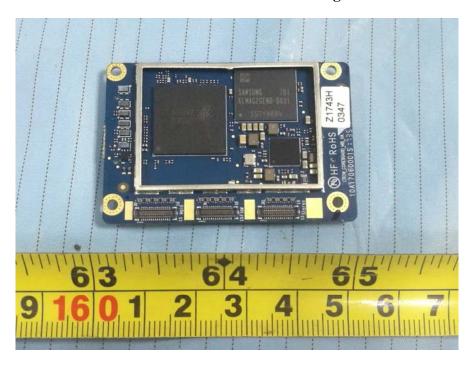

**EUT – Main Board 11 Bottom View** 

EUT – Main Board 12 Top View

 $EUT-Main\ Board\ 12\ Top\ Shielding\ off\ View$ 

**EUT – Main Board 12 Bottom View** 

EUT – Main Board 12 Bottom Shielding off View

**EUT – IC View** 