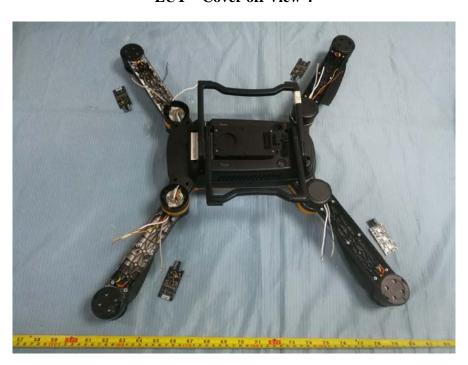

## **EUT – Cover off View 1**

**EUT – Cover off View 2** 

**EUT – Cover off View 3** 

**EUT – Cover off View 4** 

**EUT – Cover off View 5** 

**EUT – Cover off View 6** 

**EUT – Cover off View 7** 

**EUT – Cover off View 8** 