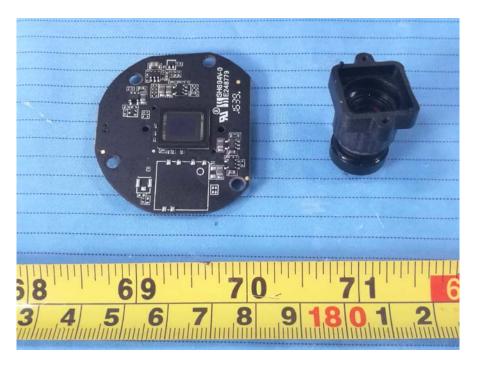

**EUT – Cover off View 9** 

**EUT – Cover off View 10** 

**EUT – Cover off View 11** 

**EUT – Cover off View 12** 

**EUT – Cover off View 13** 

**EUT – Main Board 1 Top View** 

**EUT – Main Board 1 Bottom View** 