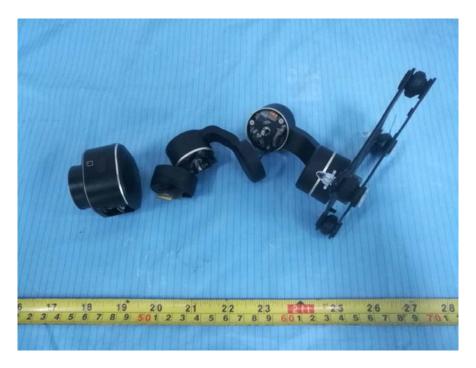

EUT – Antenna View

EUT – 2.4/5.8G Antenna 0 View

EUT -2.4/5.8G Antenna 1 View

**EUT – Battery Front View** 

**EUT – Battery Rear View** 

Camera

EUT – Cover off View 1

**EUT – Cover off View 2** 