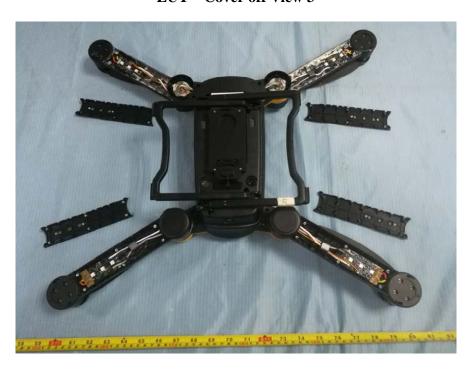

## **EUT – Cover off View 1**

**EUT – Cover off View 2** 

**EUT – Cover off View 3** 

**EUT – Cover off View 4** 

**EUT – Cover off View 5** 

**EUT – Cover off View 6** 

**EUT – Cover off View 7** 

**EUT – Cover off View 8** 