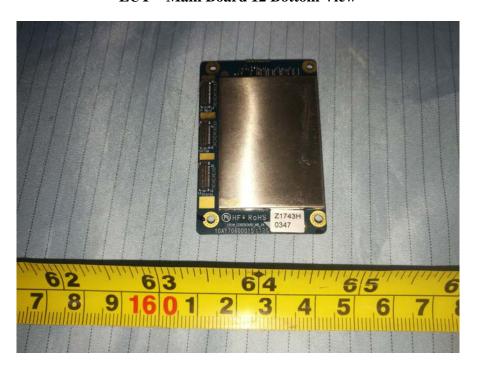

**EUT – Main Board 11 Bottom View** 

EUT – Main Board 12 Top View

 $EUT-Main\ Board\ 12\ Top\ Shielding\ off\ View$ 

**EUT – Main Board 12 Bottom View** 

EUT – Main Board 12 Bottom Shielding off View

**EUT – IC View** 