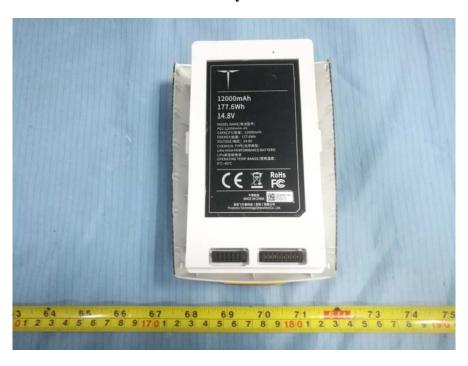

EUT – Antenna View

EUT – 2.4/5.8G Antenna 0 View

EUT -2.4/5.8G Antenna 1 View

**EUT – Battery Front View** 

**EUT – Battery Rear View** 

Camera

EUT – Cover off View 1

**EUT – Cover off View 2** 