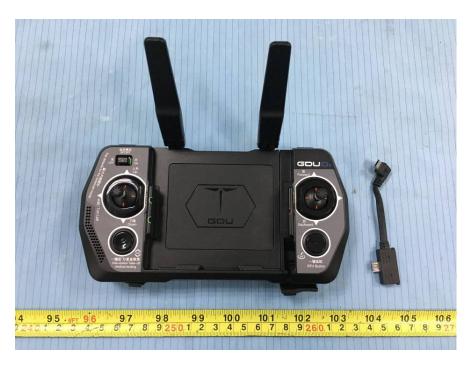

## **EXHIBIT C - EUT INTERNAL PHOTOGRAPHS**

**EUT – Cover off View 1** 

**EUT – Cover off View 2** 

**EUT – Cover off View 3** 

**EUT – Cover off View 4** 

**EUT – Cover off View 5** 

**EUT - Main Board 1 Top View 1** 