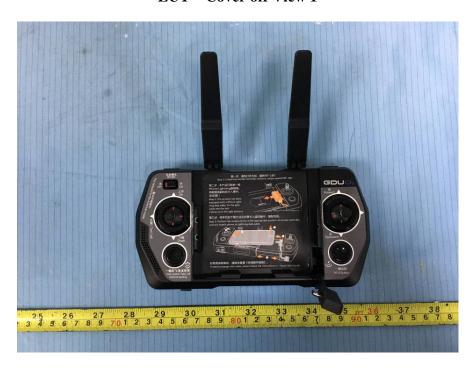

## **EXHIBIT C - EUT INTERNAL PHOTOGRAPHS**

**EUT – Cover off View 1** 

**EUT – Cover off View 2** 

**EUT – Cover off View 3** 

**EUT – Cover off View 4** 

**EUT – Cover off View 5** 

**EUT - Main Board 1 Top View 1** 