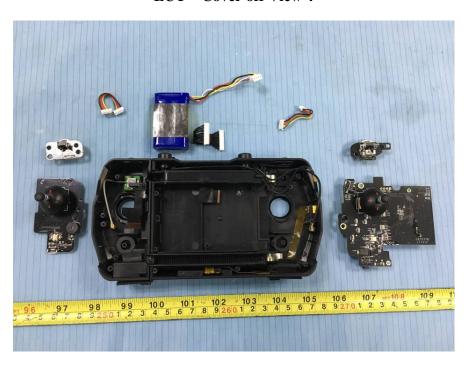

## **EXHIBIT C - EUT INTERNAL PHOTOGRAPHS**

**EUT – Cover off View 1** 

**EUT – Cover off View 2** 

**EUT – Cover off View 3** 

**EUT – Cover off View 4** 

**EUT – Cover off View 5** 

**EUT - Main Board 1 Top View 1** 