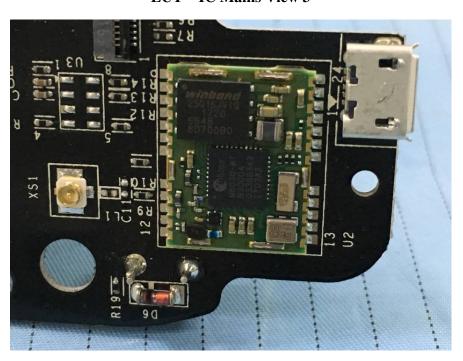

**EUT -WIFI Board Top Shielding off View** 

**EUT -WIFI Board Bottom View** 

**EUT – IC Mains View 1** 

**EUT – IC Mains View 2** 

**EUT – IC Mains View 3** 

**EUT – GPS Antenna View** 

**EUT – Battery View** 