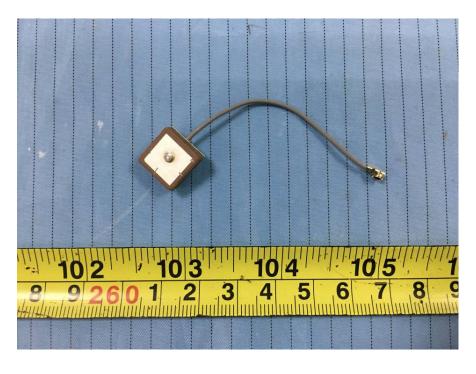

**EUT -WIFI Board Top Shielding off View** 

**EUT -WIFI Board Bottom View** 

**EUT – IC Mains View 1** 

**EUT – IC Mains View 2** 

**EUT – IC Mains View 3** 

**EUT – GPS Antenna View** 

**EUT – Battery View** 