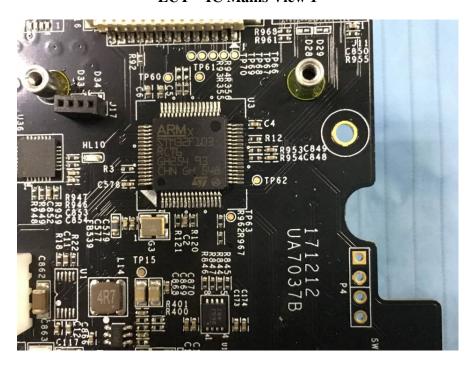

**EUT -WIFI Board Top Shielding off View** 

**EUT -WIFI Board Bottom View** 

**EUT – IC Mains View 1** 

**EUT – IC Mains View 2** 

**EUT – IC Mains View 3** 

**EUT – GPS Antenna View** 

**EUT – Battery View** 