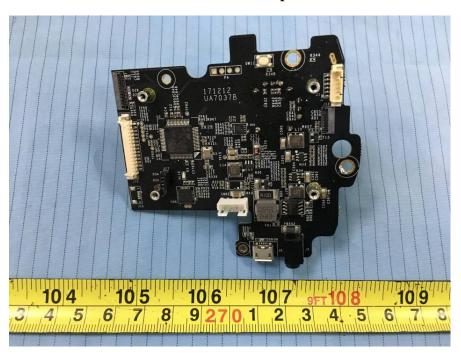

**EUT - Main Board 1 Top View 2** 

**EUT - Main Board 1 Bottom View** 

**EUT - Main Board 2 Top View** 

**EUT – Main Board 2 Top Shielding off View** 

**EUT - Main Board 2 Bottom View** 

**EUT –Switch Board 1 Top View** 