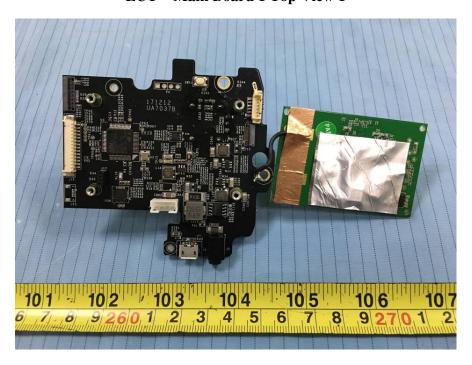

## **EXHIBIT C - EUT INTERNAL PHOTOGRAPHS**

**EUT – Cover off View 1** 

**EUT – Cover off View 2** 

**EUT – Cover off View 3** 

**EUT – Cover off View 4** 

**EUT – Cover off View 5** 

**EUT - Main Board 1 Top View 1** 

**EUT - Main Board 1 Top View 2** 

**EUT - Main Board 1 Bottom View** 

**EUT - Main Board 2 Top View** 

**EUT – Main Board 2 Top Shielding off View** 

**EUT - Main Board 2 Bottom View** 

**EUT –Switch Board 1 Top View** 