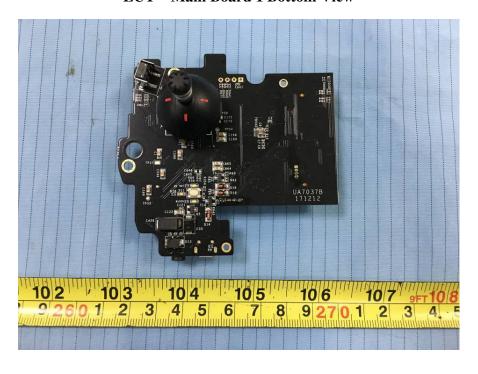

**EUT - Main Board 1 Top View 2** 

**EUT - Main Board 1 Bottom View** 

**EUT - Main Board 2 Top View** 

**EUT – Main Board 2 Top Shielding off View** 

**EUT - Main Board 2 Bottom View** 

**EUT –Switch Board 1 Top View** 