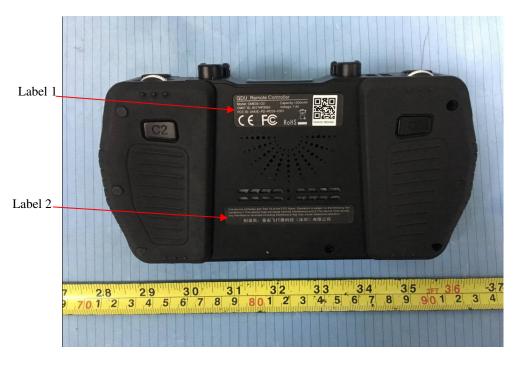

### Label 1

#### Label 2

This device complies with Part 15 of the FCC Rules. Operation is subject to the following two conditions: 1. This device may not cause harmful interference, and 2. This device must accept any interference received including interference that may cause undesired operation.

## **FCC ID Label Location Information**

The label shown shall be permanently affixed at a conspicuous location on the device and be readily visible to the user at the time purchase (Labeling requirements per 2.925)