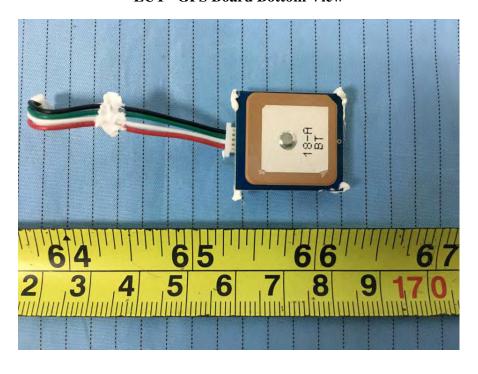

**EUT – GPS Board Top View** 

**EUT -GPS Board Top Shielding off View** 

**EUT -GPS Board Bottom View** 

**EUT – USB Port Board Top View** 

**EUT -USB Port Board Bottom View** 

**EUT – LED Board Top View** 