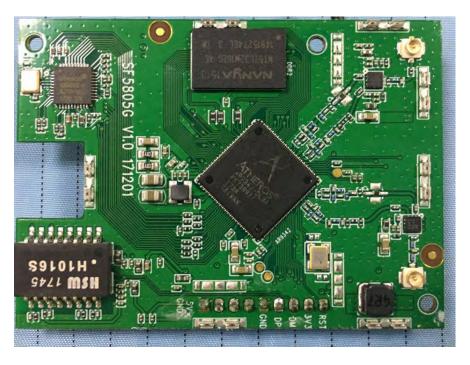

**EUT -Main Board 1 Top View** 

**EUT - Main Board 1 Bottom Cover Off View** 

**EUT - Main Board 1 Bottom View** 

**EUT -Main Board 2 Top View** 

**EUT – Main Board 2 Top Shielding off View** 

**EUT - Main Board 2 Bottom View** 