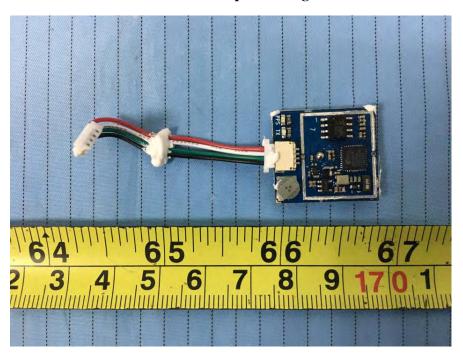

**EUT – GPS Board Top View** 

**EUT -GPS Board Top Shielding off View** 

**EUT -GPS Board Bottom View** 

**EUT – USB Port Board Top View** 

**EUT -USB Port Board Bottom View** 

**EUT – LED Board Top View** 