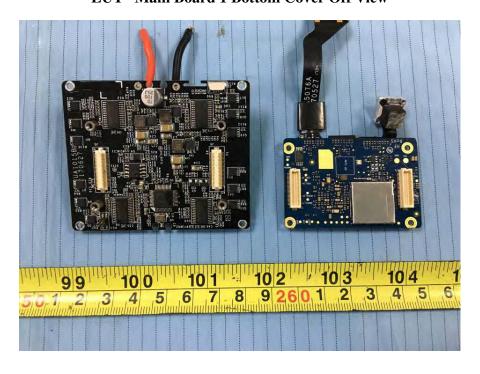

**EUT -Main Board 1 Top View** 

**EUT - Main Board 1 Bottom Cover Off View** 

**EUT - Main Board 1 Bottom View** 

**EUT -Main Board 2 Top View** 

**EUT – Main Board 2 Top Shielding off View** 

**EUT - Main Board 2 Bottom View** 