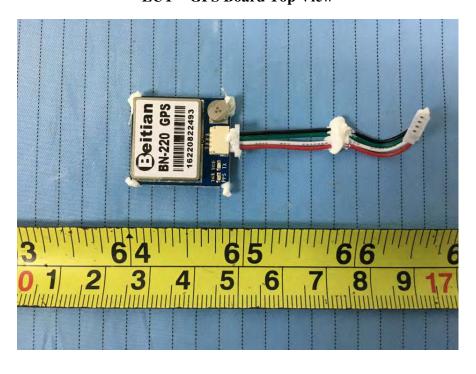

**EUT – GPS Board Top View** 

**EUT -GPS Board Top Shielding off View** 

**EUT -GPS Board Bottom View** 

**EUT – USB Port Board Top View** 

**EUT -USB Port Board Bottom View** 

**EUT – LED Board Top View** 