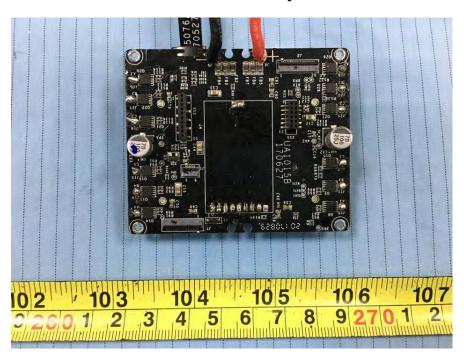

**EUT -Main Board 1 Top View** 

**EUT - Main Board 1 Bottom Cover Off View** 

**EUT - Main Board 1 Bottom View** 

**EUT -Main Board 2 Top View** 

**EUT – Main Board 2 Top Shielding off View** 

**EUT - Main Board 2 Bottom View** 