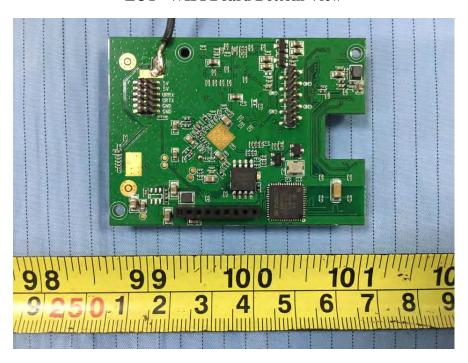

**EUT -Main Board 1 Top View** 

**EUT - Main Board 1 Bottom Cover Off View** 

**EUT - Main Board 1 Bottom View** 

**EUT -Main Board 2 Top View** 

**EUT – Main Board 2 Top Shielding off View** 

**EUT - Main Board 2 Bottom View** 

**EUT -Main Board 2 Bottom Shielding off View** 

**EUT -Main Board 3 Cover off View** 

**EUT -Main Board 3 Top View** 

**EUT - Main Board Bottom View** 

**EUT -Power Board Top View** 

**EUT -Power Board Bottom View** 