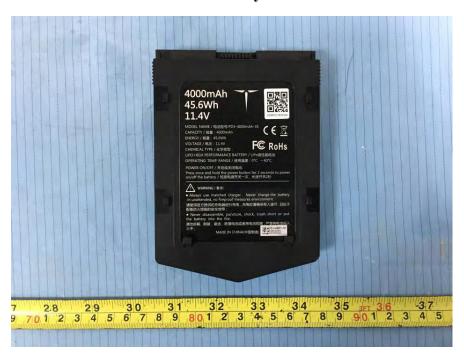

**EUT –Camera Left View** 

**EUT -Camera Right View** 

**EUT – IC Mains View 1** 

**EUT – IC Mains View 2** 

**EUT – IC Mains View 3** 

**EUT – Battery View** 