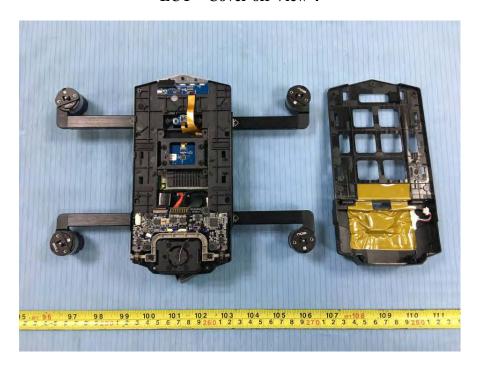

**EUT – Cover off View 7** 

**EUT – Cover off View 8** 

**EUT – Cover off View 9** 

**EUT – Cover off View 10** 

**EUT – Cover off View 11** 

**EUT – Cover off View 12** 

**EUT – Cover off View 13** 

**EUT -Main Board 1 Top Cover off View** 