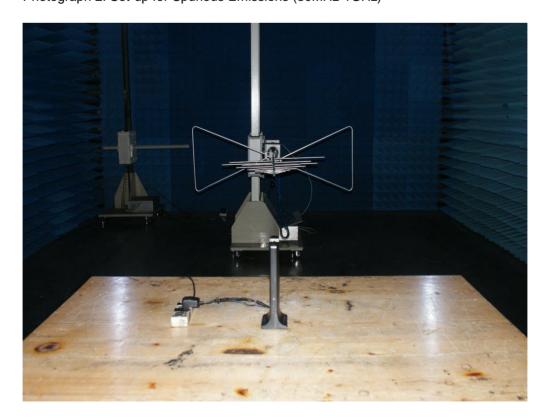

Page 1 of 3

Type Designation: B07L9GPT7W, 17R02

FCC ID: 2AKI8-CRADLE IC: 22462-CARDLE

Photograph 1: Set-up for Spurious Emissions (9kHz-30MHz)

Photograph 2: Set-up for Spurious Emissions (30MHz-1GHz)

Page 2 of 3