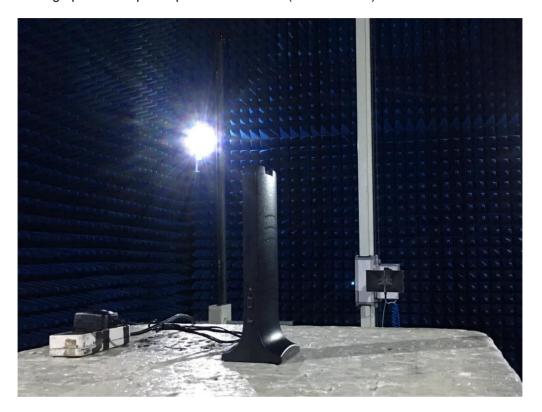

Type Designation: B07L9GPT7W, 17R02

FCC ID: 2AKI8-CRADLE IC: 22462-CARDLE

Photograph 3: Set-up for Spurious Emissions (1GHz-18GHz)

Photograph 4: Set-up for Spurious Emissions (18GHz-26GHz)

Page 3 of 3

Type Designation: B07L9GPT7W, 17R02