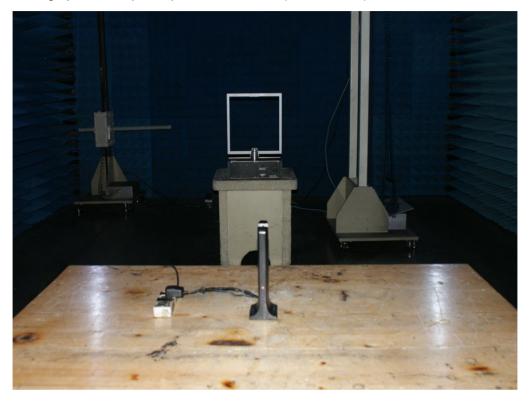

Page 1 of 3

Type Designation: B07L9GPT7W, 17R02

FCC ID: 2AKI8-CRADLE IC: 22462-CARDLE

Photograph 1: Set-up for Spurious Emissions (9kHz-30MHz)

Photograph 2: Set-up for Spurious Emissions (30MHz-1GHz)

Page 2 of 3