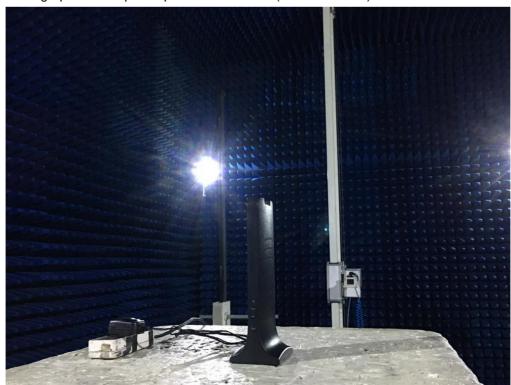

Type Designation: B07L9GPT7W, 17R02

FCC ID: 2AKI8-CRADLE IC: 22462-CARDLE

Photograph 3: Set-up for Spurious Emissions (1GHz-18GHz)

Photograph 4: Set-up for Spurious Emissions (18GHz-26GHz)

Page 3 of 3

Type Designation: B07L9GPT7W, 17R02