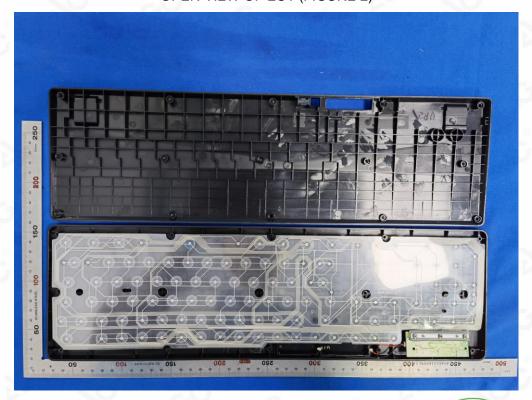

## **INTERNAL PHOTOS**

**OPEN VIEW OF EUT (FIGURE 1)** 

**OPEN VIEW OF EUT (FIGURE 2)** 

Any report having not been signed by authorized approver, or having been altered without authorization, or having not been stamped by the "Dedicated Festing/Inspection Stamp" is deemed to be invalid. Copying or excerpting portion of, or altering the content of the report is not permitted without the written authorization of AGC the test results presented in the report apply only to the tested sample. Any objections to report issued by AGC should be submitted to AGC within 15day after the issuance of the test report. Further enquiry of validity or verification of the test report should be addressed to AGC by agc@agc-cert.com.