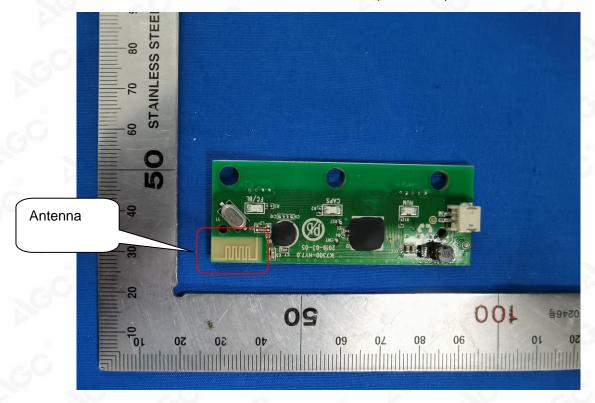

## INTERNAL VIEW OF EUT (FIGURE 2)

End of Report\*\*\*\*\*\*\*

Any report having not been signed by authorized approver, or having been altered without authorization, or having not been stamped by the Bedicated Festing/Inspection Stamp" is deemed to be invalid. Copying or excerpting portion of, or altering the content of the report is not permitted without the written authorization of AGC the test results presented in the report apply only to the tested sample. Any objections to report issued by AGC should be submitted to AGC within 15days after the issuance of the test report. Further enquiry of validity or verification of the test report should be addressed to AGC by agc@agc-cert.com.