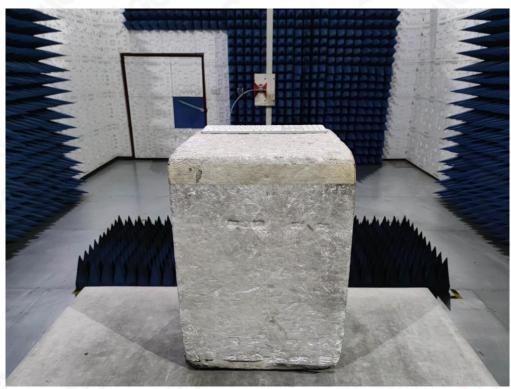

## AC POWER LINE CONDUCTED TEST SETUP

AGC

**RF CONDUCTED TEST SETUP** 

Any report having not been signed by authorized approver, or having been altered without authorization, or having not been stamped by the bedicated resting/inspection Stamp" is deemed to be invalid. Copying or excerpting portion of, or altering the content of the report is not permitted without the written authorization of AGC in the test results presented in the report apply only to the tested sample. Any objections to report issued by AGC should be submitted to AGC within 15day after the issues of the test report. Further enquiry of validity or verification of the test report should be addressed to AGC by agc@agc-cert.com.