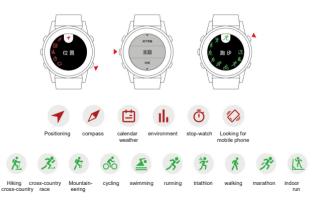

The shortcut views includes the heart rate, step counting, VO2 Max, notice, calorie, lactic acid threshold, training program and the recovery time.

Long press UP button to open movement function: hiking, cross country race, mountaineering, cycling, swimming, running, triathlon, walking, marathon and indoor running.

Long press the DOWM button to open the tool function: Location, compass, Calendar, weather, environmental monitoring, StopWatch Timer, finding my phone.

Short press the OK button to enter the setting view: subject, time, movement record, custom tool, custom movement, accessory connection, system and about watch.