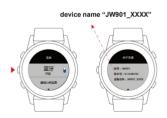

#### APP & Match

- "JTOUR" APP is available for both IOS and Android operating system; scan the QR code to download and install.
- Press OK button in main screen to enter the main menu; switch on bluetooth in "system" setting and record the device name "JW901 XXXX" in "About watch" settling
- Start the APP, register and then switch on bluetooth; click "
   on the top right corner of my page
  and match the name of the watch in the search list; A connection is displayed after successful
  matching.