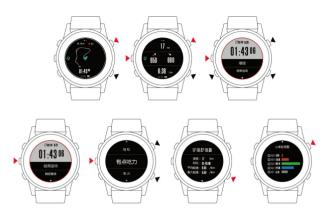

#### **Example: Running Excercise**

Long press the UP button to open the movement menu in the standby view of the wrist watch, choose outdoor running, preess OK to enter the motion track view, please wait for the location successfully and then press OK to start the movement.

the wristwatch will record the track, mileage, time length, real-time rate, real-time heart rate, height of the cumulative rise and drop for running and so on. In the trace view, you can press the UP/DOWN button to switch for the sub-page view.

Press OK to pause the motion, display the pause time, and pop up the menu to continue, end, continue later, trace the track or give up the movement. Choose the end movement to jump out of the subjective sensory evaluation view, press UP/DOWN to select, press OK button to select and save movement records. After that automaticily Jump to a detailed movement data view, press UP/DOWN to view all the detailed data and track

In the movement, press BACK key to pause the view amd return to view the movement data, press BACK in the data view to return to the pause menu view again.