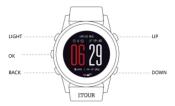

#### **Button Function**

| LIGHT | short press to switch on/off the back light;<br>Long press for 3 seconds to unlock                                                                                                 |
|-------|------------------------------------------------------------------------------------------------------------------------------------------------------------------------------------|
|       | Short press in home screen to enter the main menu; long press the<br>shortcut in user defined view to add or remove the view; short press in<br>the other view to enter or confirm |
| OK    |                                                                                                                                                                                    |
| BACK  | Long press to swith on/off the device; short press to return/exit; long press for 10 seconds to thermally start the device                                                         |
| UP    | Short press as up button; long press the shortcut to enter the sport view; short press in stopwatch view to count;                                                                 |
| UP    | Short press as up button; long press the shortcut to enter the monitoring                                                                                                          |
| DOWN  | view; short press in stopwatch view to count lap                                                                                                                                   |