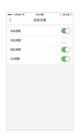

### **Message Notification**

When the wristwatch and APP are connected successfully, the wristwatch can receive SMS, WeChat, phone and QQ message alert, and you can view information details in the reminder view. The reminder view disappears in 10 seconds, and can then be viewed in the custom shortcut view "Notice". Note: Settings reminder needs to be setted in my - wristwatch Setting - message Settings on the APP side.