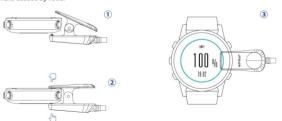

# **Preparation**

Start: Long press the BACK button for 3 seconds to swith on. If it doesn't work, please connect the matching charging device to check whether the wristwatch has no power. When charging, fasten the charging plug properly according to the figure below, and tighten it at the position of the two fingers to ensure that the charging head and watch are fastened. It takes about 2 hours from the air to the full charge, and the specific situation is based on the power display in the watch.

Note: Dry the charging port before charging in order to avoidMetal contact smudge, short circuit or other risks caused by flood.

The default language is chinese. If you need to change, please select menu - language setting to adjust.