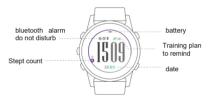

#### Start to Use

Standby view: time, date, battery, bluetooth, alarm clock, quiet time and training plan reminder, etc. Select different view to represent different elements.

The custom shortcut view: long press OK button to add or remove the view under the standby custom view