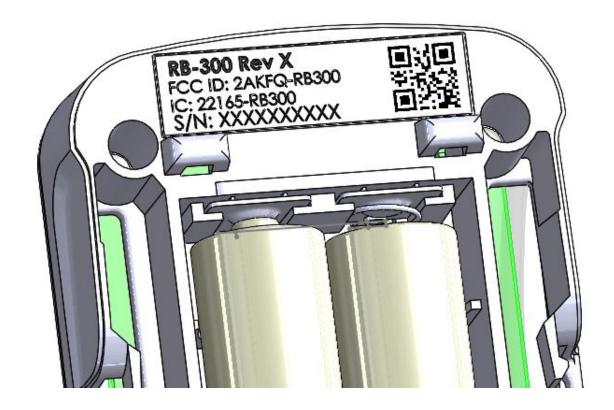

## Sample Label and Location

Figure 1. Sample Label and Location

Note: The following conditions are met:

- The device is a handheld device.
- The FCC ID is visible at the time of purchase because the device is marketed without the batteries installed when the label is in the battery compartment.
- The user can access this location without the use of a special tool.
- The FCC ID, Model number meets all general labeling requirements.