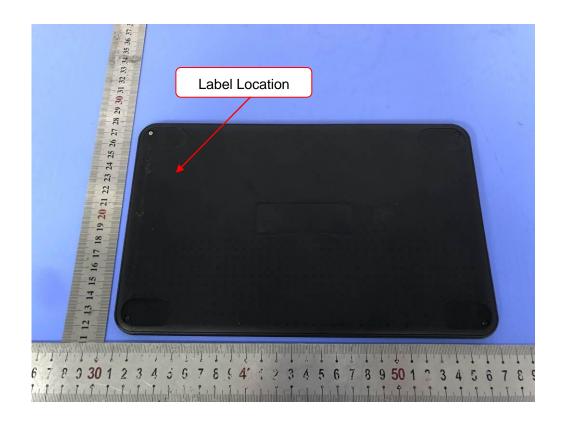

## Label and Location

## Graphic Drawing Tablet Model No.: Deco mini7W FCC ID : 2AKDT-DECOMINI7W DC 3.7V by Rechargeable Li-ion Battery, 1000mAh Input: DC5V/1A Caution:This device complies with part 15 of the FCC Rules. Operation is subject to the following two conditions: (1) This device may not cause harmful interference, and (2)

following two conditions: (1) This device may not cause harmful interference, and (2) this device must accept any interference received, including interference that may cause undesired operation.