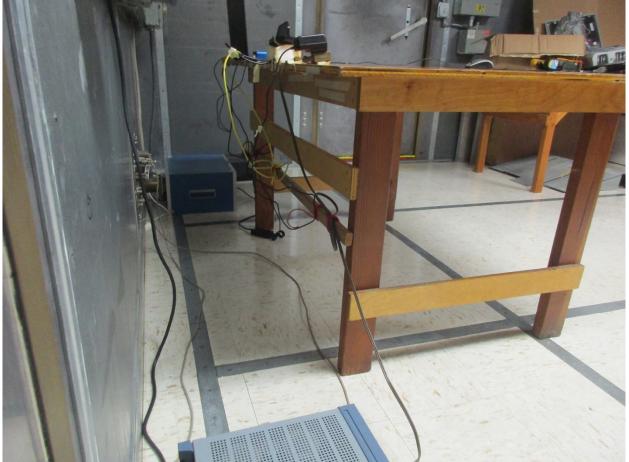

Figure 6: Radiated Emissions – Back View – Above 1 GHz

Figure 7: Power Line Conducted Emissions – Front View

Figure 8: Power Line Conducted Emissions – Side View