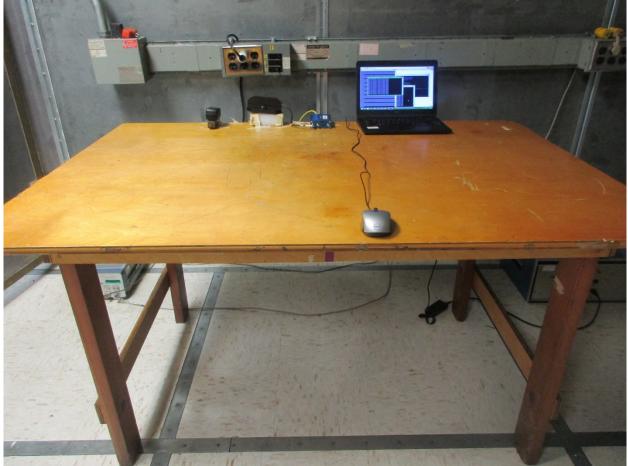

Figure 6: Radiated Emissions – Back View – Above 1 GHz

Figure 7: Power Line Conducted Emissions – Front View

Figure 8: Power Line Conducted Emissions – Side View