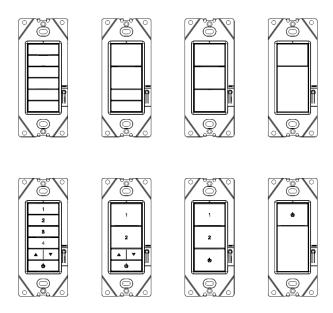

All the models: WW1-W, WW1-W-CUST, WW3-W, WW3-W-CUST, WW3-RL-W, WW3-RL-W-CUST, WW5-RL-W, WW5-RL-W-CUST are identical except their model name. These models are the same except their mechanical design is a little different. Such as the number of buttons or the icon of the buttons as below.