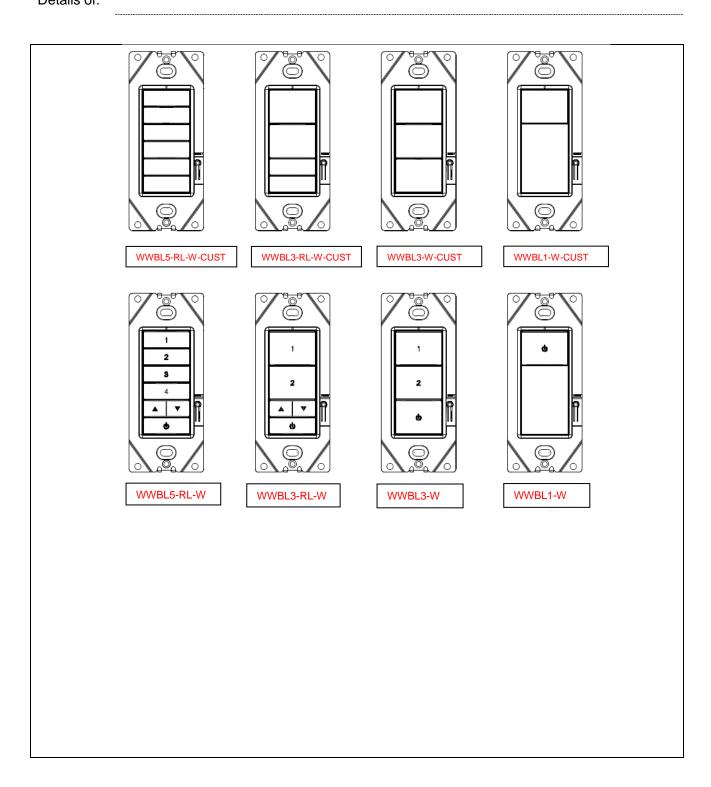

Details of: General view of WWBL1-W

Details of: General view of WWBL1-W

Details of: General view of WWBL1-W

Details of: General view of WWBL1-W

Details of: General view of WWBL3-W

Details of: General view of WWBL3-W

Details of: General view of WWBL3-W

Details of: General view of WWBL3-W

Details of: General view of WWBL3-RL-W

Details of: General view of WWBL3-RL-W

Details of: General view of WWBL3-RL-W

Details of: General view of WWBL3-RL-W

Details of: General view of WWBL5-RL-W

Details of: General view of WWBL5-RL-W

Details of: General view of WWBL5-RL-W

Details of: General view of WWBL5-RL-W