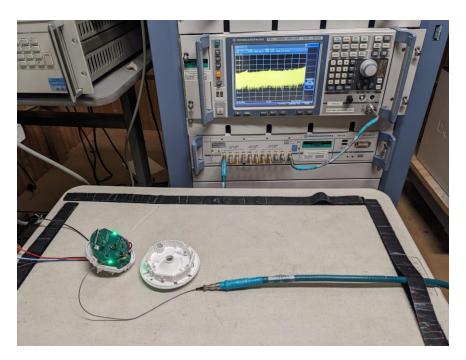

Figure:10- Test Set up - Rear View of the EUT - Radiated Emissions <26 GHz

Figure:11 – Test Set up – Antenna Port measurements

Figure:10- Test Set up - Rear View of the EUT - Radiated Emissions <26 GHz

Figure:11- Test Set up - Power Line Conducted Emissions