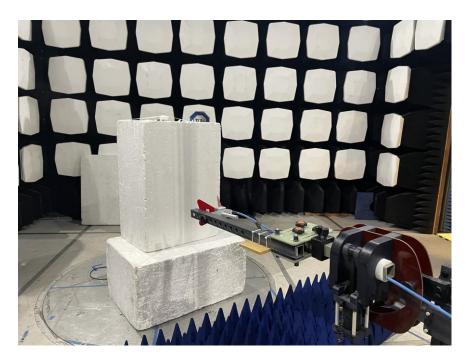

Figure:4 – Test Set up – Rear View of the EUT - Radiated Emissions <1 GHz

Figure:5- Test Set up - Front View of the EUT - Radiated Emissions <10 GHz

Figure:6- Test Set up - Rear View of the EUT - Radiated Emissions <10 GHz

Figure:7- Test Set up - Front View of the EUT - Radiated Emissions <18 GHz

Figure:8- Test Set up - Rear View of the EUT - Radiated Emissions <18 GHz

Figure:9- Test Set up - Front View of the EUT - Radiated Emissions <26 GHz