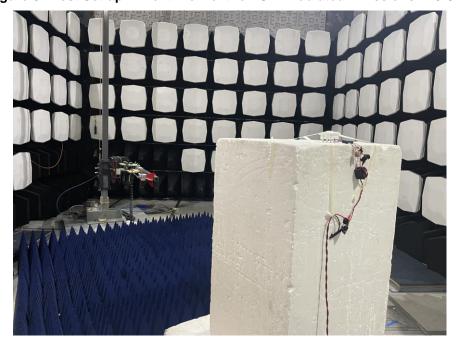

## **DC Model Unit**

Figure:1 – Test Set up – Front View of the EUT - Radiated Emissions <30 MHz

Figure:2 – Test Set up – Rear View of the EUT- Radiated Emissions <30 MHz

Figure:3 – Test Set up – Front View of the EUT- Radiated Emissions <1 GHz

Figure:4 – Test Set up – Rear View of the EUT - Radiated Emissions <1 GHz

Figure:5- Test Set up - Front View of the EUT - Radiated Emissions <10 GHz

Figure:6- Test Set up - Rear View of the EUT - Radiated Emissions <10 GHz