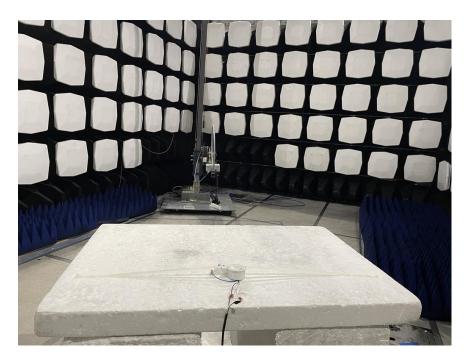

## **DC Model Unit**

Figure:1 – Test Set up – Front View of the EUT - Radiated Emissions <30 MHz

Figure:2 – Test Set up – Rear View of the EUT- Radiated Emissions <30 MHz

Figure:3 – Test Set up – Front View of the EUT- Radiated Emissions <1 GHz