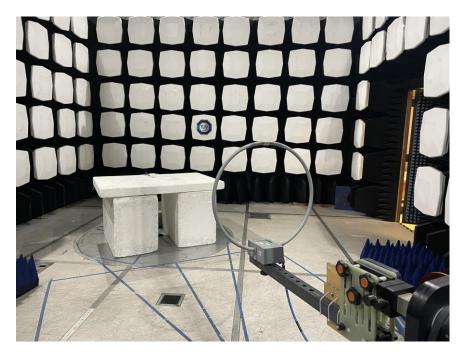

## **DC Model Unit**

Figure:1 – Test Set up – Front View of the EUT - Radiated Emissions <30 MHz

Figure:2 – Test Set up – Rear View of the EUT- Radiated Emissions <30 MHz

Figure:3 – Test Set up – Front View of the EUT- Radiated Emissions <1 GHz