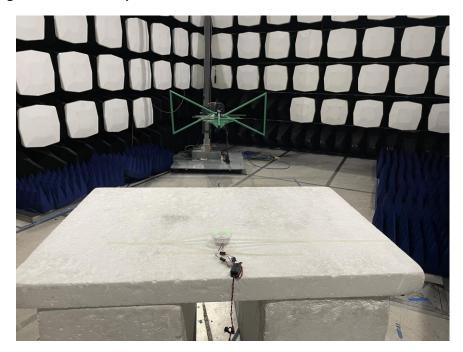

## **DC Model Unit**

Figure:1 – Test Set up – Front View of the EUT - Radiated Emissions <30 MHz

Figure:2 – Test Set up – Rear View of the EUT- Radiated Emissions <30 MHz

Figure:3 – Test Set up – Front View of the EUT- Radiated Emissions <1 GHz