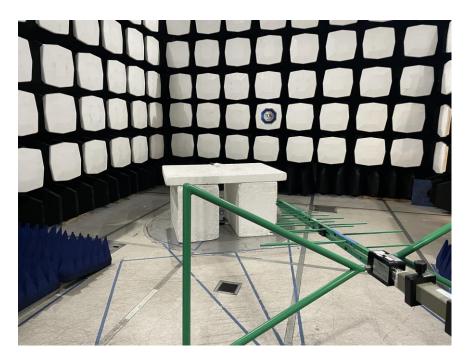

## **DC Model Unit**

Figure:1 – Test Set up – Front View of the EUT - Radiated Emissions <30 MHz

Figure:2 – Test Set up – Rear View of the EUT- Radiated Emissions <30 MHz

Figure:3 – Test Set up – Front View of the EUT- Radiated Emissions <1 GHz