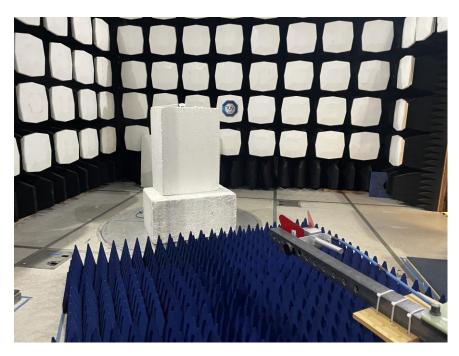

## **DC Model Unit**

Figure:1 – Test Set up – Front View of the EUT - Radiated Emissions <30 MHz

Figure:2 – Test Set up – Rear View of the EUT- Radiated Emissions <30 MHz

Figure:3 – Test Set up – Front View of the EUT- Radiated Emissions <1 GHz