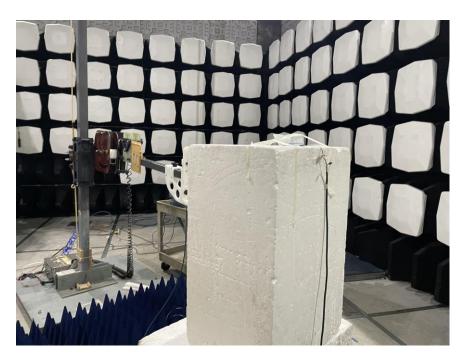

## **DC Model Unit**

Figure:1 – Test Set up – Front View of the EUT - Radiated Emissions <30 MHz

Figure:2 – Test Set up – Rear View of the EUT- Radiated Emissions <30 MHz

Figure:3 – Test Set up – Front View of the EUT- Radiated Emissions <1 GHz

Figure:4 – Test Set up – Rear View of the EUT - Radiated Emissions <1 GHz

Figure:5- Test Set up - Front View of the EUT - Radiated Emissions <10 GHz

Figure:6- Test Set up - Rear View of the EUT - Radiated Emissions <10 GHz

Figure:7- Test Set up - Front View of the EUT - Radiated Emissions <18 GHz

Figure:8- Test Set up - Rear View of the EUT - Radiated Emissions <18 GHz

Figure:9- Test Set up - Front View of the EUT - Radiated Emissions <26 GHz

Figure:10- Test Set up - Rear View of the EUT - Radiated Emissions <26 GHz

Figure:11 – Test Set up – Antenna Port measurements