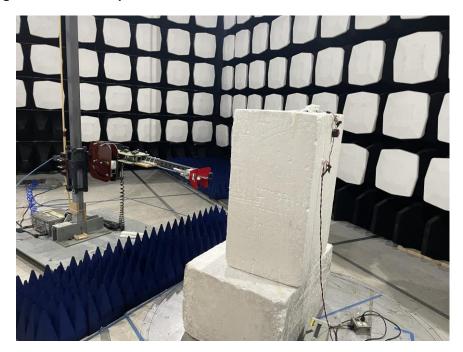

Figure:7- Test Set up - Front View of the EUT - Radiated Emissions <18 GHz

Figure:8- Test Set up - Rear View of the EUT - Radiated Emissions <18 GHz

Figure:9- Test Set up - Front View of the EUT - Radiated Emissions <26 GHz

Figure:10- Test Set up - Rear View of the EUT - Radiated Emissions <26 GHz

Figure:11 – Test Set up – Antenna Port measurements