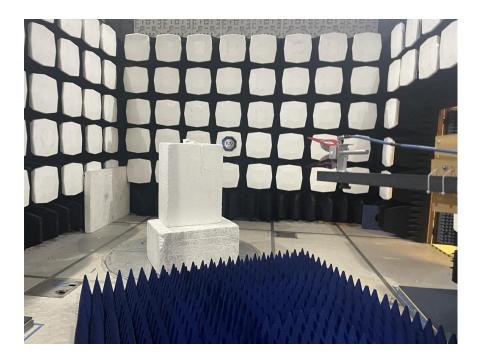

Figure:7- Test Set up - Front View of the EUT - Radiated Emissions <18 GHz

Figure:8- Test Set up - Rear View of the EUT - Radiated Emissions <18 GHz

Figure:9- Test Set up - Front View of the EUT - Radiated Emissions <26 GHz

Figure:10- Test Set up - Rear View of the EUT - Radiated Emissions <26 GHz

Figure:11 – Test Set up – Antenna Port measurements