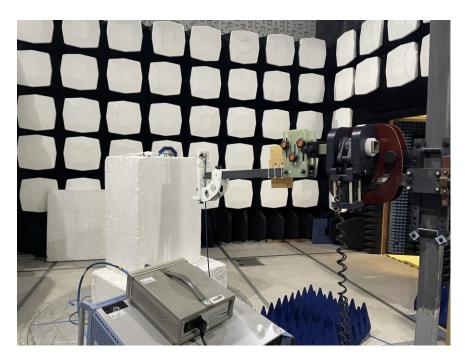

## **DC Model Unit**

Figure:1 – Test Set up – Front View of the EUT - Radiated Emissions <30 MHz

Figure:2 – Test Set up – Rear View of the EUT- Radiated Emissions <30 MHz

Figure:3 – Test Set up – Front View of the EUT- Radiated Emissions <1 GHz

Figure:4 – Test Set up – Rear View of the EUT - Radiated Emissions <1 GHz

Figure:5- Test Set up - Front View of the EUT - Radiated Emissions <10 GHz

Figure:6- Test Set up - Rear View of the EUT - Radiated Emissions <10 GHz

Figure:7- Test Set up - Front View of the EUT - Radiated Emissions <18 GHz

Figure:8- Test Set up - Rear View of the EUT - Radiated Emissions <18 GHz

Figure:9- Test Set up - Front View of the EUT - Radiated Emissions <26 GHz

Figure:10- Test Set up - Rear View of the EUT - Radiated Emissions <26 GHz

Figure:11 – Test Set up – Antenna Port measurements