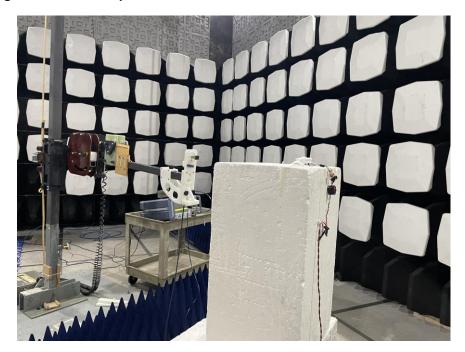

## **DC Model Unit**

Figure:1 – Test Set up – Front View of the EUT - Radiated Emissions <30 MHz

Figure:2 – Test Set up – Rear View of the EUT- Radiated Emissions <30 MHz

Figure:3 – Test Set up – Front View of the EUT- Radiated Emissions <1 GHz

Figure:4 – Test Set up – Rear View of the EUT - Radiated Emissions <1 GHz

Figure:5- Test Set up - Front View of the EUT - Radiated Emissions <10 GHz

Figure:6- Test Set up - Rear View of the EUT - Radiated Emissions <10 GHz

Figure:7- Test Set up - Front View of the EUT - Radiated Emissions <18 GHz

Figure:8- Test Set up - Rear View of the EUT - Radiated Emissions <18 GHz

Figure:9- Test Set up - Front View of the EUT - Radiated Emissions <26 GHz

Figure:10- Test Set up - Rear View of the EUT - Radiated Emissions <26 GHz

Figure:11 – Test Set up – Antenna Port measurements