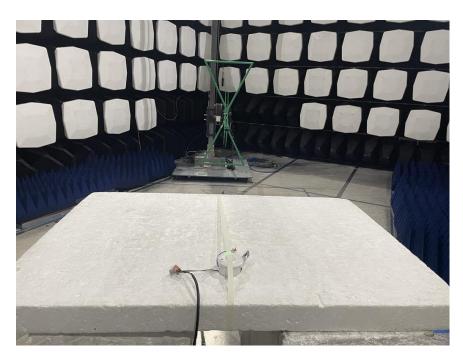

## **DC Model Unit**

Figure:1 – Test Set up – Front View of the EUT - Radiated Emissions <30 MHz

Figure:2 – Test Set up – Rear View of the EUT- Radiated Emissions <30 MHz

Figure:3 – Test Set up – Front View of the EUT- Radiated Emissions <1 GHz