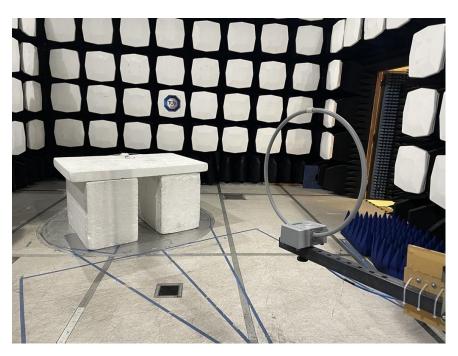

## **DC Model Unit**

Figure:1 – Test Set up – Front View of the EUT - Radiated Emissions <30 MHz

Figure:2 – Test Set up – Rear View of the EUT- Radiated Emissions <30 MHz

Figure:3 – Test Set up – Front View of the EUT- Radiated Emissions <1 GHz

Figure:4 – Test Set up – Rear View of the EUT - Radiated Emissions <1 GHz

Figure:5- Test Set up - Front View of the EUT - Radiated Emissions <10 GHz

Figure:6- Test Set up - Rear View of the EUT - Radiated Emissions <10 GHz

Figure:7- Test Set up - Front View of the EUT - Radiated Emissions <18 GHz

Figure:8- Test Set up - Rear View of the EUT - Radiated Emissions <18 GHz

Figure:9- Test Set up - Front View of the EUT - Radiated Emissions <26 GHz

Figure:10- Test Set up - Rear View of the EUT - Radiated Emissions <26 GHz

Figure:11 – Test Set up – Antenna Port measurements