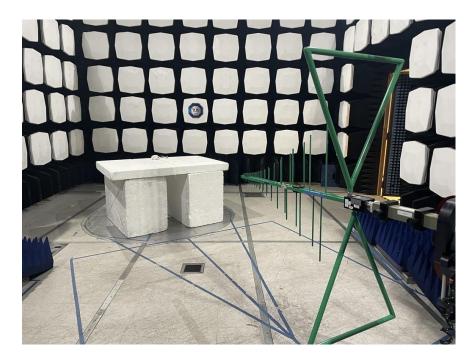

Figure:4 – Test Set up – Rear View of the EUT - Radiated Emissions <1 GHz

Figure:5- Test Set up - Front View of the EUT - Radiated Emissions <10 GHz

Figure:6- Test Set up - Rear View of the EUT - Radiated Emissions <10 GHz

Figure:7- Test Set up - Front View of the EUT - Radiated Emissions <18 GHz

Figure:8- Test Set up - Rear View of the EUT - Radiated Emissions <18 GHz

Figure:9- Test Set up - Front View of the EUT - Radiated Emissions <26 GHz