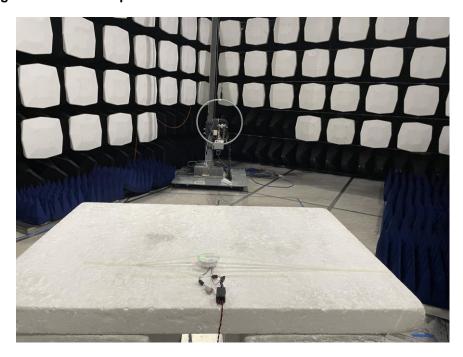

## **DC Model Unit**

Figure:1 – Test Set up – Front View of the EUT - Radiated Emissions <30 MHz

Figure:2 – Test Set up – Rear View of the EUT- Radiated Emissions <30 MHz

Figure:3 – Test Set up – Front View of the EUT- Radiated Emissions <1 GHz