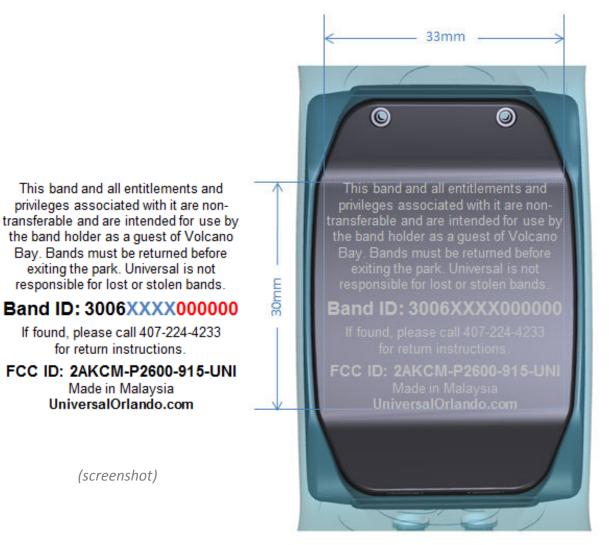

Artwork Changes by UO Legal Requested 01/12/17 by Doug Goodner

This band and all entitlements and privileges associated with it are nontransferable and are intended for use by the band holder as a guest of Volcano Bay. Bands must be returned before exiting the park. Universal is not responsible for lost or stolen bands.

Band ID: 3006XXXX000000

If found, please call 407-224-4233 for return instructions.

FCC ID: 2AKCM-P2600-915-UNI Made in Malaysia UniversalOrlando.com

(Arial regular font)

## responsible for lost or stolen bands. Band ID: 3006XXXX000000

This band and all entitlements and

privileges associated with it are non-

the band holder as a quest of Volcano

Bay. Bands must be returned before

exiting the park. Universal is not

If found, please call 407-224-4233 for return instructions.

FCC ID: 2AKCM-P2600-915-UNI

Made in Malaysia UniversalOrlando.com

(screenshot)