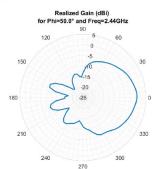

## 2. Technical data

| Protection class      | IP52 (acc. IEC 60529)                                                   |
|-----------------------|-------------------------------------------------------------------------|
| Operating Temperature | -40°C to +85°C                                                          |
| Storage Temperature   | -40°C to +85°C                                                          |
| Frequency range       | WLAN/Bluetooth/BLE: 2400 - 2484 MHz<br>WLAN: 5150-5925 MHz              |
| Impedance             | 50 Ohm                                                                  |
| Average Gain          | 2400-2485 MHz: $\geq$ -1.5 dBi Typ<br>5150—5925 MHz: $\geq$ 0.5 dBi Typ |
| Peak Gain             | 2400-2485 MHz: 4.0 dBi Max<br>5150—5925 MHz: 5.0 dBi Max                |
| Return loss           | > 8 dB Typ                                                              |
| Polarization          | Linear                                                                  |
| Power Handling        | 30 dBm MIN                                                              |
| Diagnosis Resistor    | 10k Ohm                                                                 |