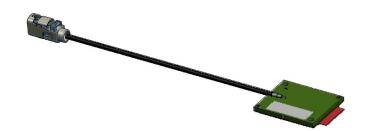

## ANTENNA INTERIOR WLAN/BT/BLE

TE PN: HWLN-AX-0116-01 Customer PN: A66-12157-000

- Passive transmitting and reception antennas for WLAN/BT/BLE (2.4/5 GHz)
- Low body height max. 5mm
- Adhesive mount
- Mounting on plastic, metal and glass materials

Antenna Dimensions: 35mm x 45mm x 5mm

Cable Length: 300mm

Connector Type: FAKRA Code I