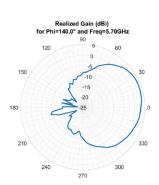

## 2. Technical data

| Protection class      | IP52 (acc. IEC 60529)                                                   |
|-----------------------|-------------------------------------------------------------------------|
| Operating Temperature | -40°C to +85°C                                                          |
| Storage Temperature   | -40°C to +85°C                                                          |
| Frequency range       | WLAN/Bluetooth/BLE: 2400 - 2484 MHz<br>WLAN: 5150-5925 MHz              |
| Impedance             | 50 Ohm                                                                  |
| Average Gain          | 2400-2485 MHz: $\geq$ -1.5 dBi Typ<br>5150—5925 MHz: $\geq$ 0.5 dBi Typ |
| Peak Gain             | 2400-2485 MHz: 4.0 dBi Max<br>5150—5925 MHz: 5.0 dBi Max                |
| Return loss           | > 8 dB Typ                                                              |
| Polarization          | Linear                                                                  |
| Power Handling        | 30 dBm MIN                                                              |
| Diagnosis Resistor    | 10k Ohm                                                                 |