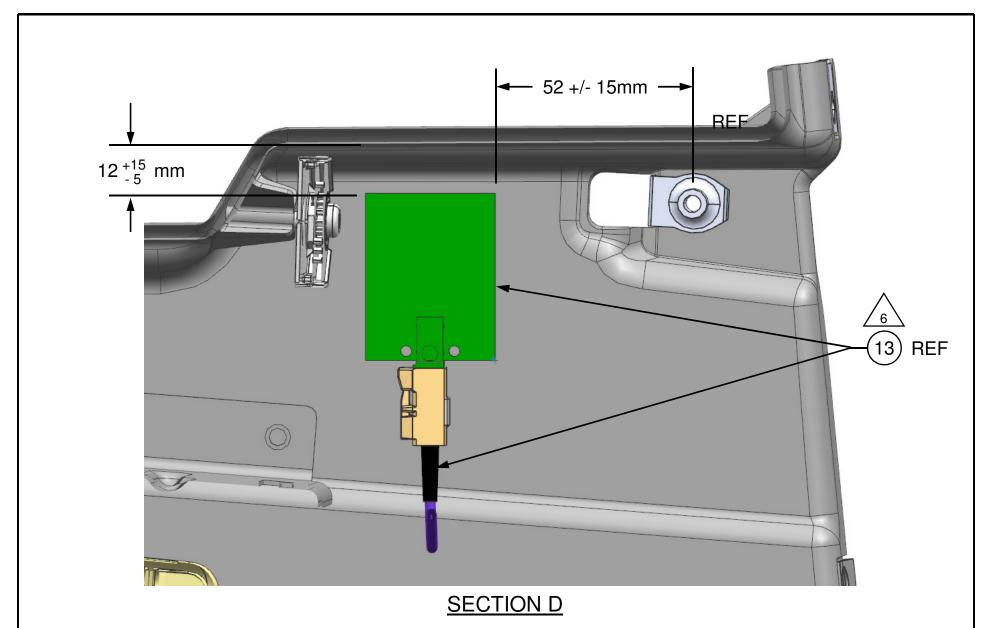

MOUNT VIRTUAL TECHNICIAN ECU MODULE (ITEM 5) TO MOUNTING BRACKET (ITEM 6), WITH HOOK AND LOOP TAPE (ITEMS 7 & 8) AS SHOWN.

TORQUE SCREW TO 15 +/- 4 in-lbs.

SECURE WIFI ANTENNA (ITEM 13) TO THE SIDE OF THE ELECTRICAL BAY HOUSING USING THE INCLUDED ADHESIVE BACKING, POSITIONED AS SHOWN IN SECTION D. CONNECT THE PREATTACHED ANTENNA CABLE TO THE CTP MODULE (ITEM 1). SECURE CABLE USING A TIE STRAP (ITEM 4).

WIFI ANTENNA INSTALLATION

(FROM PAGE 3)

THE INFORMATION CONTAINED HEREIN IS PROPRIETARY DATA, AND IS NOT FOR DISSEMINATION OR DISCLOSURE, IN WHOLE OR IN PART, FOR ANY PURPOSE OTHER THAN THAT FOR WHICH IT ISSUBMITTED, EXCEPT AS AUTHORIZED IN WRITING BY DAIMLER TRUCKS NORTH AMERICA LLC (DTNA)