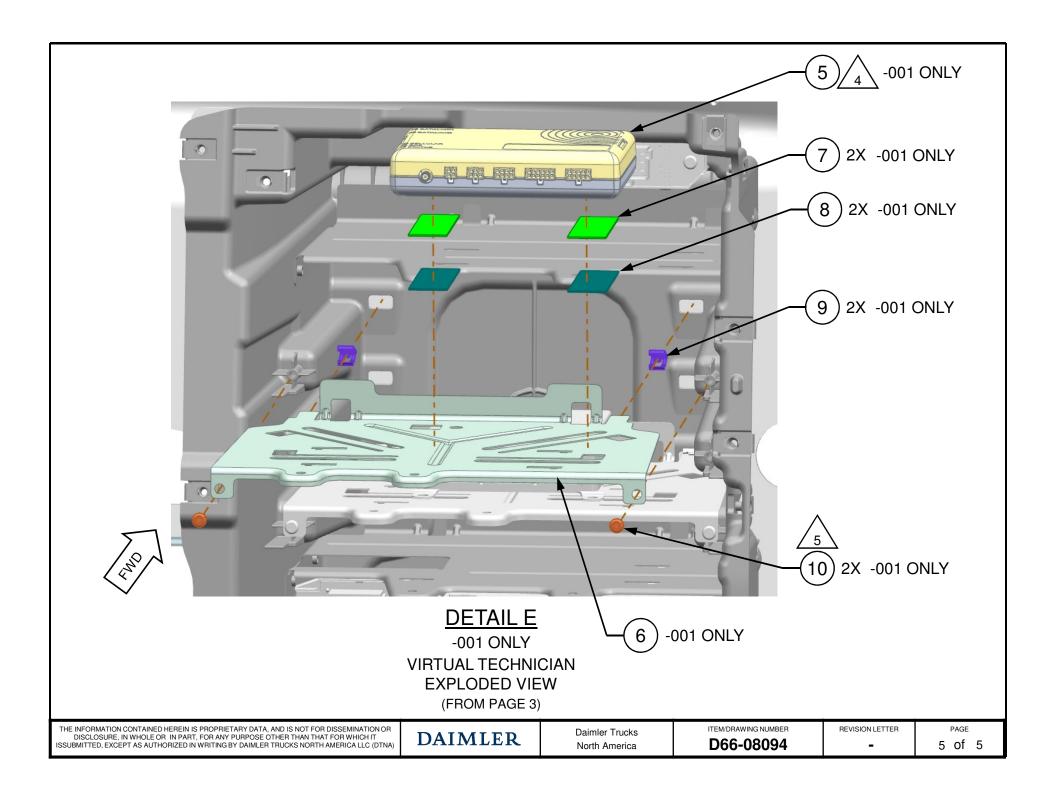

TO INSTALL: SLIDE THE MODULE FORWARD ON THE DESIGNATED SHELF UNTIL THE REAR SPRING CLIPS ARE COMPRESSED. THEN, LOCK THE 2 TABS OF THE MODULE INTO THE 2 SLOTS IN THE SHELF. CHECK TO MAKE SURE THE TABS ARE FULLY ENGAGED IN THE SHELF.

MOUNT VIRTUAL TECHNICIAN ECU MODULE (ITEM 5) TO MOUNTING BRACKET (ITEM 6), WITH HOOK AND LOOP TAPE (ITEMS 7 & 8) AS SHOWN.

TORQUE SCREW TO 15 +/- 4 in-lbs.

SECURE WIFI ANTENNA (ITEM 13) TO THE SIDE OF THE ELECTRICAL BAY HOUSING USING THE INCLUDED ADHESIVE BACKING, POSITIONED AS SHOWN IN SECTION D. CONNECT THE PREATTACHED ANTENNA CABLE TO THE CTP MODULE (ITEM 1). SECURE CABLE USING A TIE STRAP (ITEM 4).