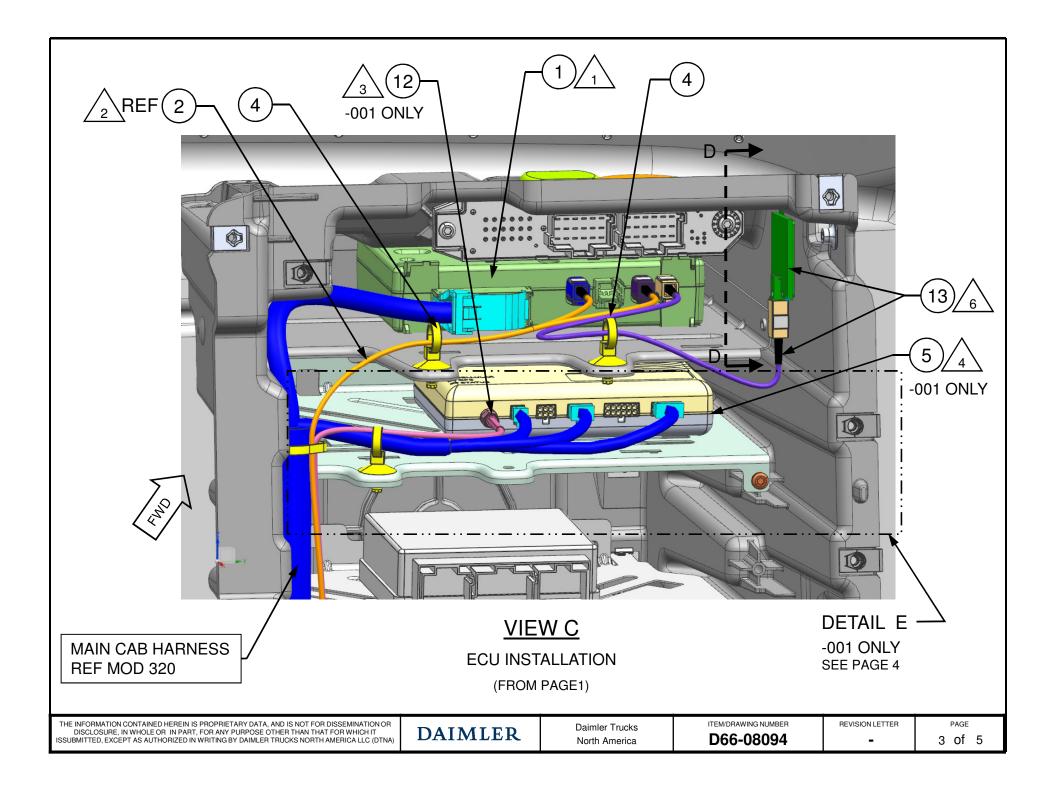

ATTACH ANTENNA (ITEM 2) TO THE TOP OF THE ELECTRICAL BAY HOUSING USING THE INCLUDED FOAM TAPE. ROUTE ANTENNA PIGTAIL TO THE CTP MODULE (ITEM 1), FOLLOWING THE MAIN CAB HARNESS PATH. SECURE PIGTAIL USING TIE STRAPS (ITEM 3).

ATTACH ANTENNA (ITEM 11) TO THE TOP OF THE ELECTRICAL BAY HOUSING USING THE INCLUDED FOAM TAPE. CONNECT ANTENNA PIGTAIL TO THE ANTENNA EXTENTION CABLE (ITEM 12). ROUTE EXTENTION CABLE TO THE VT MODULE (ITEM 5), FOLLOWING THE MAIN CAB HARNESS PATH. SECURE CABLE USING TIE STRAPS (ITEM 3).

MOUNT VIRTUAL TECHNICIAN ECU MODULE (ITEM 5) TO MOUNTING BRACKET (ITEM 6), WITH HOOK AND LOOP TAPE (ITEMS 7 & 8) AS SHOWN.

TORQUE SCREW TO 15 +/- 4 in-lbs.

SECURE WIFI ANTENNA (ITEM 13) TO THE SIDE OF THE ELECTRICAL BAY HOUSING USING THE INCLUDED ADHESIVE BACKING, POSITIONED AS SHOWN IN SECTION D. CONNECT THE PREATTACHED ANTENNA CABLE TO THE CTP MODULE (ITEM 1). SECURE CABLE USING A TIE STRAP (ITEM 4).