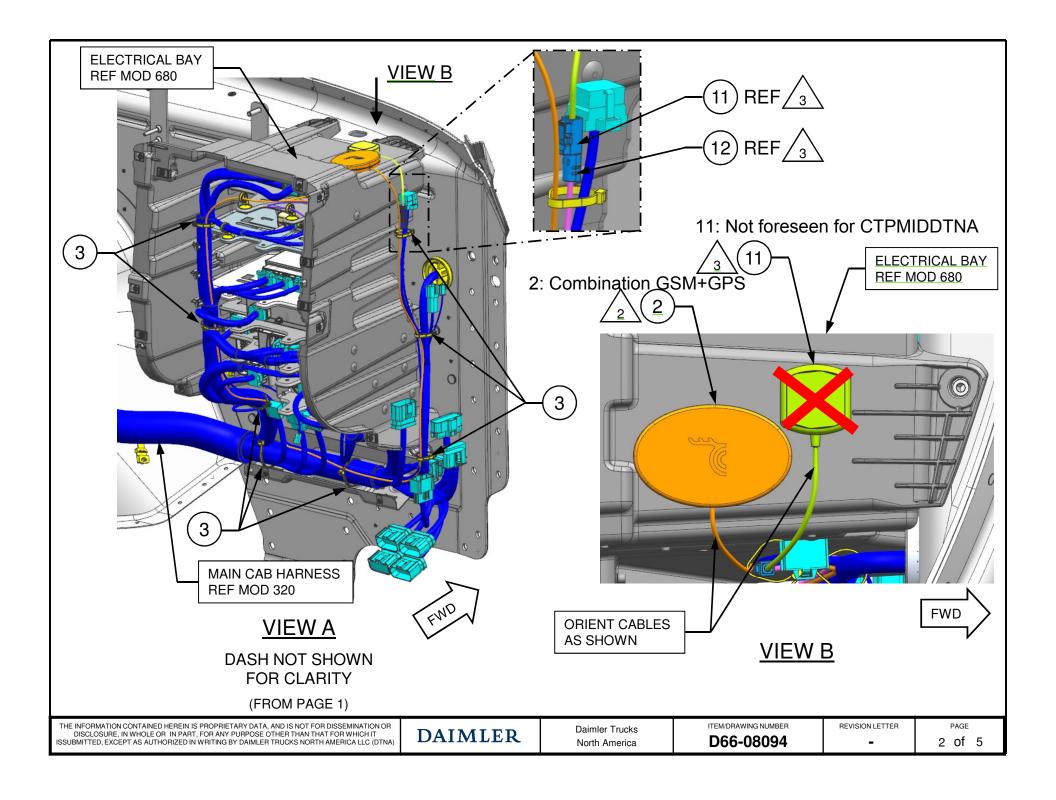

ATTACH ANTENNA (ITEM 2) TO THE TOP OF THE ELECTRICAL BAY HOUSING USING THE INCLUDED FOAM TAPE. ROUTE ANTENNA PIGTAIL TO THE CTP MODULE (ITEM 1), FOLLOWING THE MAIN CAB HARNESS PATH. SECURE PIGTAIL USING TIE STRAPS (ITEM 3).

ATTACH ANTENNA (ITEM 11) TO THE TOP OF THE ELECTRICAL BAY HOUSING USING THE INCLUDED FOAM TAPE. CONNECT ANTENNA PIGTAIL TO THE ANTENNA EXTENTION CABLE (ITEM 12). ROUTE EXTENTION CABLE TO THE VT MODULE (ITEM 5), FOLLOWING THE MAIN CAB HARNESS PATH. SECURE CABLE USING TIE STRAPS (ITEM 3).

MOUNT VIRTUAL TECHNICIAN ECU MODULE (ITEM 5) TO MOUNTING BRACKET (ITEM 6), WITH HOOK AND LOOP TAPE (ITEMS 7 & 8) AS SHOWN.

TORQUE SCREW TO 15 +/- 4 in-lbs.

SECURE WIFI ANTENNA (ITEM 13) TO THE SIDE OF THE ELECTRICAL BAY HOUSING USING THE INCLUDED ADHESIVE BACKING, POSITIONED AS SHOWN IN SECTION D. CONNECT THE PREATTACHED ANTENNA CABLE TO THE CTP MODULE (ITEM 1). SECURE CABLE USING A TIE STRAP (ITEM 4).