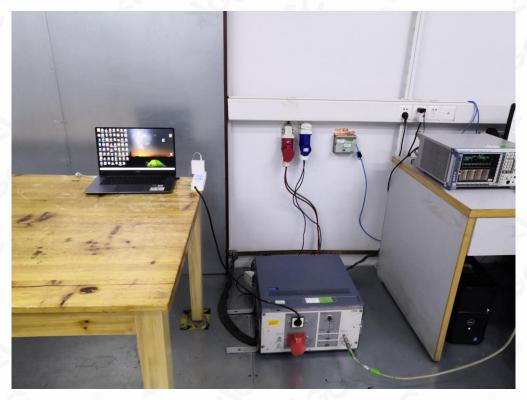

## AC POWER LINE CONDUCTED TEST SETUP

RF CONDUCTED TEST SETUP

\*\*\*\*\*\*\*\*\*\*\*\*\*End of Report\*\*\*\*\*\*\*\*\*\*\*\*\*\*\*\*\*

Any report having not been signed by authorized approver, or having been altered without authorization, or having not been stamped by the Dedicated Festing/Inspection Stamp" is deemed to be invalid. Copying or excerpting portion of, or altering the content of the report is not permitted without the written authorization of AGC, the test results presented in the report apply only to the tested sample. Any objections to report issued by AGC should be submitted to AGC within 15day after the issuance of the test report. Further enquiry of validity or verification of the test report should be addressed to AGC by agc@agc-cert.com.