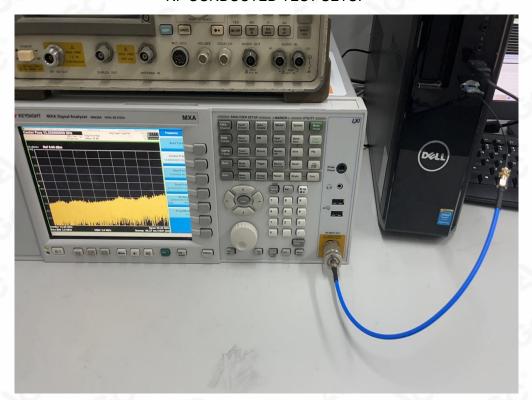

## AC POWER LINE CONDUCTED TEST SETUP

RF CONDUCTED TEST SETUP

\*\*\*\*\*\*\*\*\*\*\*\*\*End of Report\*\*\*\*\*\*\*\*\*\*\*\*\*\*\*\*\*

Any report having not been signed by authorized approver, or having been altered without authorization, or having not been stamped by the Dedicated Festing/Inspection Stamp" is deemed to be invalid. Copying or excerpting portion of, or altering the content of the report is not permitted without the written authorization of AGC, the test results presented in the report apply only to the tested sample. Any objections to report issued by AGC should be submitted to AGC within 15day after the issuance of the test report. Further enquiry of validity or verification of the test report should be addressed to AGC by agc@agc-cert.com.