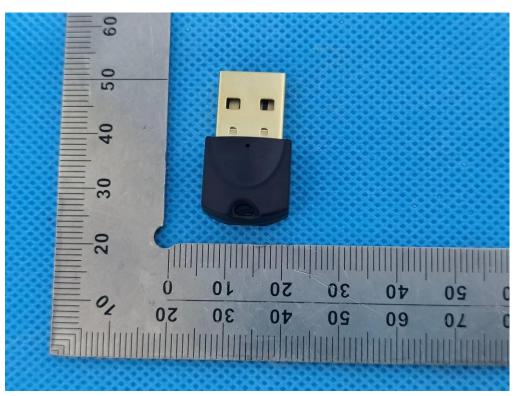

# **EXTERNAL PHOTOS** WHOLE VIEW OF EUT

#### Test model: BT540 TOP VIEW OF EUT

Any report having not been signed by authorized approver, or having been altered without authorization, or having not been stamped by the "Dedicated Testing/Inspection Stamp" is deemed to be invalid. Copying or excerpting portion of, or altering the content of the report is not permitted without the written authorization of AGC. The test results presented in the report apply only to the tested sample. Any objections to report issued by AGC should be submitted to AGC within 15days after the issuance of the test report. Further enquiry of validity or verification of the test report should be addressed to AGC by agc01@agccert.com.