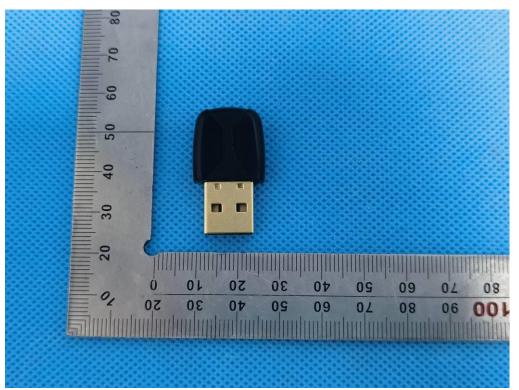

#### Test model: BT540 TOP VIEW OF EUT

Any report having not been signed by authorized approver, or having been altered without authorization, or having not been stamped by the "Dedicated Testing/Inspection Stamp" is deemed to be invalid. Copying or excerpting portion of, or altering the content of the report is not permitted without the written authorization of AGC. The test results presented in the report apply only to the tested sample. Any objections to report issued by AGC should be submitted to AGC within 15days after the issuance of the test report. Further enquiry of validity or verification of the test report should be addressed to AGC by agc01@agccert.com.