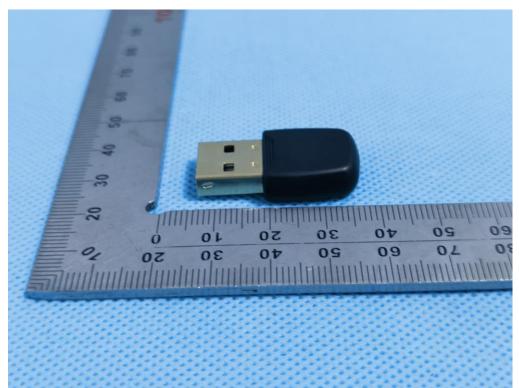

# LEFT VIEW OF EUT

GC

Series model: BT541 TOP VIEW OF EUT

Any report having not been signed by authorized approver, or having been altered without authorization, or having not been stamped by the "Dedicated Testing/Inspection Stamp" is deemed to be invalid. Copying or excerpting portion of, or altering the content of the report is not permitted without the written authorization of AGC. The test results presented in the report apply only to the tested sample. Any objections to report issued by AGC should be submitted to AGC within 15days after the issuance of the test report. Further enquiry of validity or verification of the test report should be addressed to AGC by agc01@agccert.com.