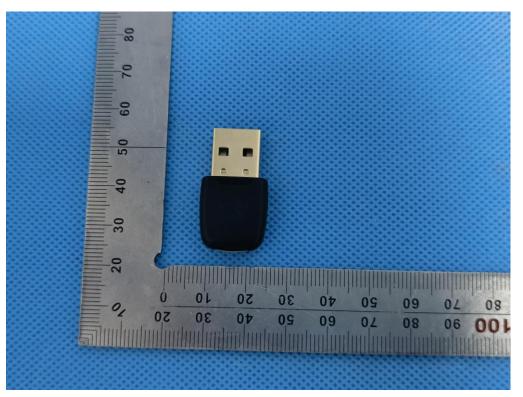

## FRONT VIEW OF EUT

**G**(

## LEFT VIEW OF EUT

### **RIGHT VIEW OF EUT**

Series model: BT542 TOP VIEW OF EUT

Any report having not been signed by authorized approver, or having been altered without authorization, or having not been stamped by the "Dedicated Testing/Inspection Stamp" is deemed to be invalid. Copying or excerpting portion of, or altering the content of the report is not permitted without the written authorization of AGC. The test results presented in the report apply only to the tested sample. Any objections to report issued by AGC should be submitted to AGC within 15days after the issuance of the test report. Further enquiry of validity or verification of the test report should be addressed to AGC by agc01@agccert.com.