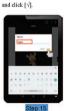

### Add text

Drag the text to adjust the size to move.

18

and click [1].

### Send Slide

Pressing back button( ✓ )should go to the Home screen

Step 17
Set the slide duration, effects and click [v].

Step 20
Press and hold the slider appears at the bottom of the slide menu.

Step 18
Click the "Home" menu
after confirming the preview