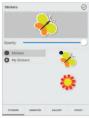

#### Stickers

- · A variety of stickers available.
- · Available for photos stored in an album

· Stickers

Can use the default stickers and stickers downloaded from Marketplace. · Animated

Can use the animated stickers. Set the playback speed of the animated stickers and repeat. • Gallery

Can use the images stored in the album.

- Effects
- Set the effect of the stickers
- Effects types
  -None -Blink -Bounce

-Rotate -Rainbow