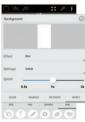

#### Background

• You can set the background color of the slide or image.

· BG Color Set the background to the selected color.

· Samples Use an image as a background.

- · My Photo Set a photo as a
- background image stored in the album

- · Effects
- Set the effect of the background · Effects types
- -None -Blink -Bounce -Rotate -Rainhow