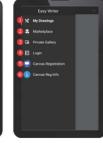

### 01 | Main Menu

Menu Description

- My Drawings
  - : Saved slide list.
- Marketplace
  - : Download fonts, stickers, backgrounds, etc.
- 3 Private Gallery
  : Slides sharing
  - (user account required)
- 4 Login
  - : Private Gallery User Login
- Canvas Registration
  - : Register a Clever Canvas set-top
- Canvas Registration
  - : Register a Clever Canvas set-top box or monitors.