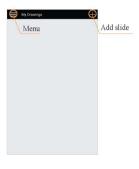

## 02 | Main Screen

Main-screen Description

 Press and hold the slide to the transfer and delete menu appears at the bottom of the screen.

10