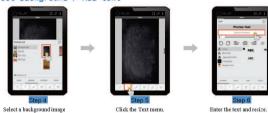

### Select background / Add text

### Add text

Drag the text to adjust the size to move.

18

and click [1].

Enter a name for the slide and click the Save button.