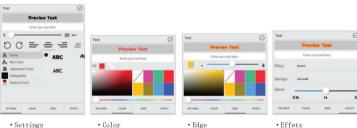

### Text

· You can add text, apply different fonts and colors.

• Settings
Enter the text and
set the font and size.

Setup text color

• Edge
Change the font size and border color.

- Effets
  Set the effect to the text.
- Effects types
  -None -Blink -Bounce
  -Rotate -Rainbow