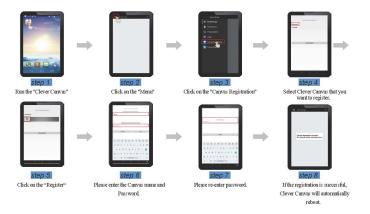

| Andriod 4.4 a                                     | nd above                                  |
| Power Supply   | DC 24V,12V,9V(Optional) ,2A or 3A                 | DC 5V/2.5A 3.5mm DC-In                    |
| Video Format   | AVI/RM/RMVB/MKV/WMV/MC<br>OB(DVD format)/MPEG/MPG |                                           |
| Audio Format   | MP3/WMA/WMV/APE/                                  | OGG/FLAC/AAC etc.                         |
| Network        | 2.4GHz WiFi 802.11 b/g/n,Su<br>Base-              |                                           |

## 04 Operation

Start Device:

Connect Clever Canvas/Canvas Cube by Power Adapter



## 05 App Installation

Please download "CleverCanvas" APP on APPStore.

## 06 Clever Canvas Registration

#### For iOS





#### For Android



## Clever Canvas's SSID description:

| SSID | С | С | - | n | 0 | r | е | g | - | Α  | В  | С  | D  | Е  | F  | G  | Н  | 1  | 5  | 1  | 4  |
|------|---|---|---|---|---|---|---|---|---|----|----|----|----|----|----|----|----|----|----|----|----|
| CODE | 1 | 2 | 3 | 4 | 5 | 6 | 7 | 8 | 9 | 10 | 11 | 12 | 13 | 14 | 15 | 16 | 17 | 18 | 19 | 20 | 21 |

| Code | Item                     | Type    | Remark                            |
|------|--------------------------|---------|-----------------------------------|
| 2    | Product<br>abbreviations | Text    | cc : Clever Canvas                |
| ~ 8  | Registration<br>status   | Text    | noreg:generic<br>norel:registered |
| ~ 18 | Serial NO                | Text NO | Clever Canvas only serial NO      |
| 21   | Version