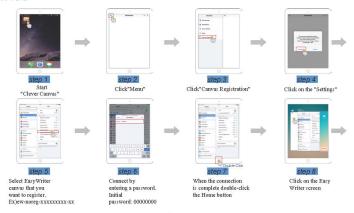

|
| os             | Andriod 4.4 a                                     | nd above                                  |
| Power Supply   | DC 24V,12V,9V(Optional) ,2A or 3A                 | DC 5V/2.5A 3.5mm DC-In                    |
| Video Format   | AVI/RM/RMVB/MKV/WMV/MC<br>OB(DVD format)/MPEG/MPG |                                           |
| Audio Format   | MP3/WMA/WMV/APE/                                  | OGG/FLAC/AAC etc.                         |
| Network        | 2.4GHz WiFi 802.11 b/g/n,Su<br>Base-              |                                           |

## 04 Operation

Start Device:

Connect Clever Canvas/Canvas Cube by Power Adapter



## 05 App Installation

Please download "CleverCanvas" APP on APPStore.

## 06 Clever Canvas Registration

#### For iOS





#### For Android



## Clever Canvas's SSID description:

| SSID | С | С | - | n | 0 | r | е | g | - | Α  | В  | С  | D  | Е  | F  | G  | Н  | 1  | 5  | 1  | 4  |
|------|---|---|---|---|---|---|---|---|---|----|----|----|----|----|----|----|----|----|----|----|----|
| CODE | 1 | 2 | 3 | 4 | 5 | 6 | 7 | 8 | 9 | 10 | 11 | 12 | 13 | 14 | 15 | 16 | 17 | 18 | 19 | 20 | 21 |

| Code | Item                     | Type    | Remark                            |
|------|--------------------------|---------|-----------------------------------|
| 2    | Product<br>abbreviations | Text    | cc : Clever Canvas                |
| ~ 8  | Registration<br>status   | Text    | noreg:generic<br>norel:registered |
| ~ 18 | Serial NO                | Text NO | Clever Canvas only serial NO      |
| 21   | Ver