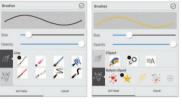

#### Brushes

· Select the brush you can draw freely.

• Settings (1) Set the brush shape and thickness and transparency

• Settings (2) Various types of brushes, such as a star can be used. • Color
Set the color of the brush

berressi

Brushes