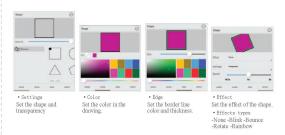

### Shape

- · Can be used to add shapes to your slides.
- · Set the color and the borders of the shape