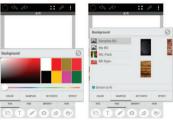

### 01 | Main Menu

Menu Description

- My Drawings
  - : Saved slide list.
- Marketplace
  - : Download fonts, stickers, backgrounds, etc.
- 3 Private Gallery
  : Slides sharing
  - (user account required)
- 4 Login
  - : Private Gallery User Login
- Canvas Registration
  - : Register a Clever Canvas set-top
- Canvas Registration
  - : Register a Clever Canvas set-top box or monitors.

### Marketplace

Can be used to download a variety of content, Animation stickers, background.

- · Category
- -Drawings
- -Fonts
- Animated
- -Stickers
- Shapas
- -BG

Select the content you want to download.

#### Background

• You can set the background color of the slide or image.

· BG Color Set the background to the selected color.

· Samples Use an image as a background.

- · My Photo Set a photo as a
- background image stored in the album