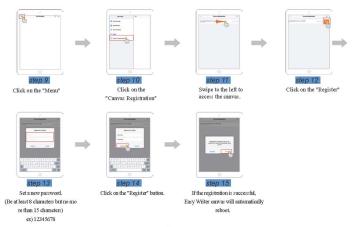

|
| os             | Andriod 4.4 a                                     | nd above                                  |
| Power Supply   | DC 24V,12V,9V(Optional) ,2A or 3A                 | DC 5V/2.5A 3.5mm DC-In                    |
| Video Format   | AVI/RM/RMVB/MKV/WMV/MC<br>OB(DVD format)/MPEG/MPG |                                           |
| Audio Format   | MP3/WMA/WMV/APE/                                  | OGG/FLAC/AAC etc.                         |
| Network        | 2.4GHz WiFi 802.11 b/g/n,Su<br>Base-              |                                           |

## 04 Operation

Start Device:

Connect Clever Canvas/Canvas Cube by Power Adapter



## 05 App Installation

Please download "CleverCanvas" APP on APPStore.

## 06 Clever Canvas Registration

#### For iOS





#### For Android



## Clever Canvas's SSID description:

| SSID | С | С | - | n | 0 | r | е | g | - | Α  | В  | С  | D  | Е  | F  | G  | Н  | 1  | 5  | 1  | 4  |
|------|---|---|---|---|---|---|---|---|---|----|----|----|----|----|----|----|----|----|----|----|----|
| CODE | 1 | 2 | 3 | 4 | 5 | 6 | 7 | 8 | 9 | 10 | 11 | 12 | 13 | 14 | 15 | 16 | 17 | 18 | 19 | 20 | 21 |

| Code | Item                     | Type    | Remark                            |
|------|--------------------------|---------|-----------------------------------|
| 2    | Product<br>abbreviations | Text    | cc : Clever Canvas                |
| ~ 8  | Registration<br>status   | Text    | noreg:generic<br>norel:registered |
| ~ 18 | Serial NO                | Text NO | Clever Canvas only serial NO      |
| 21   | Versi