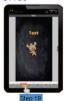

### Add animation sticker

Step 10
Click the sticker menu.

Click the Animated

Step 12 Select the animated stickers,

Stickers can resize or move around using the menu.

Step 14
Click the Save button in the menu.