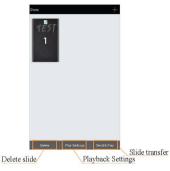

## 02 | Main Screen

Main-screen Description

 Press and hold the slide to the transfer and delete menu appears at the bottom of the screen.

10

### Send Slide

Pressing back button( ✓ )should go to the Home screen

Step 17
Set the slide duration, effects and click [v].

Step 20
Press and hold the slider appears at the bottom of the slide menu.

Step 18
Click the "Home" menu
after confirming the preview