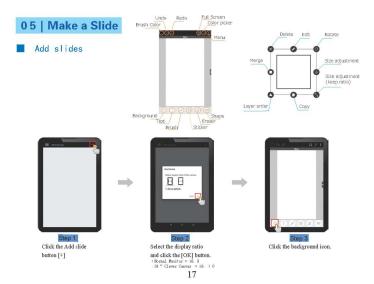

### Select background / Add text

### Add text

Drag the text to adjust the size to move.

18

and click [1].