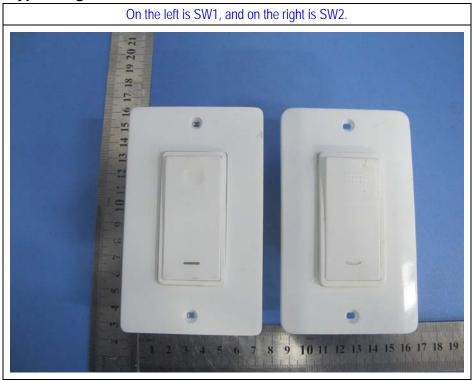

Hereby confirm that the following products:

Product description: Smart Light Switch Type designation: SW1, SW2

## Trade name or Brand(s): Hysiry

All models are identical in the same PCB layout interior structure and electrical circuits, The only difference is appearance.

| City and Country: | Date:      | Name:<br>(this must be a person) | Function: | Signature:<br>(or official company stamp) |
|-------------------|------------|----------------------------------|-----------|-------------------------------------------|
| Shenzhen, China   | 01/02/2019 | Haitao Zhan                      | Manager   | Haited Zhan                               |