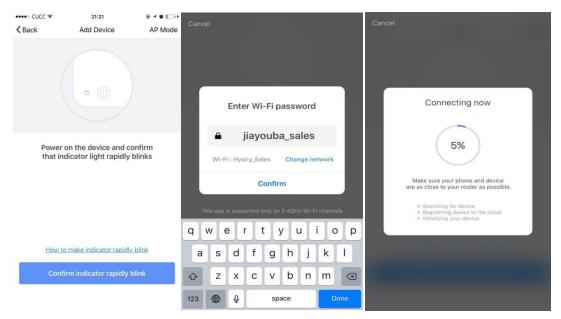

**Step 2:** Connect with the power supply, Make sure the WiFi smart bulb is standby(the white light flash rapidly ) Select confirm indicator rapidly blinks.

**Step 3:** Enter your WiFi password for your phone and click "Confirm" to enter the page of the search device.