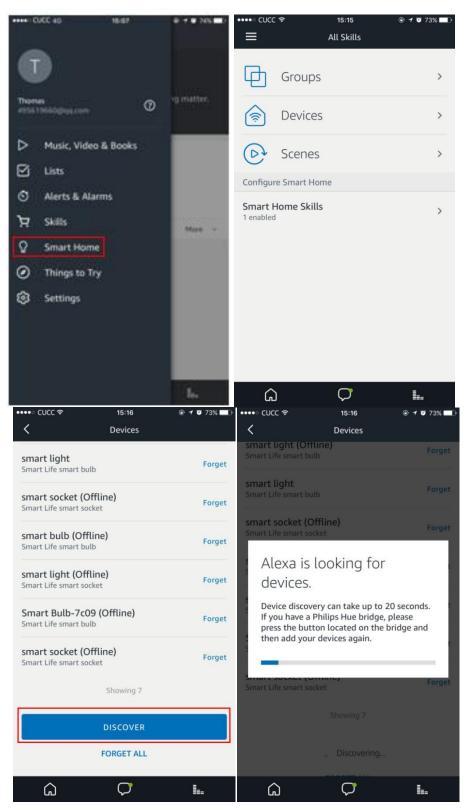

**Step 4:** Back to the menu, and press the "Smart home" button, then choose the "Devices", then press the "Discover" button.

Step 5: Now you can use your Alexa to control your Smart devices, enjoy yourself.