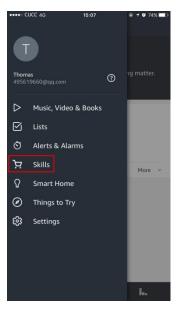

Step 4: Enter the device page, then complete the configuration

How to use Amazon Echo to control your Smart devices?

**Step 1:** Open the" Amazon Alexa"APP, then find the "Skills "button on the menu. Press it.