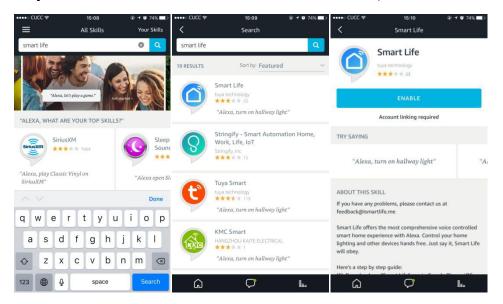

Step 4: Enter the device page, then complete the configuration

How to use Amazon Echo to control your Smart devices?

**Step 1:** Open the" Amazon Alexa"APP, then find the "Skills "button on the menu. Press it.

Step 2: Search the" Smart life" and choose the first one, then Enable it.

**Step 3:** Select your country code and Enter your "Smart life" APP Account and Password, then press the "Link Now" button. When the Account success to login press the "Done" button.