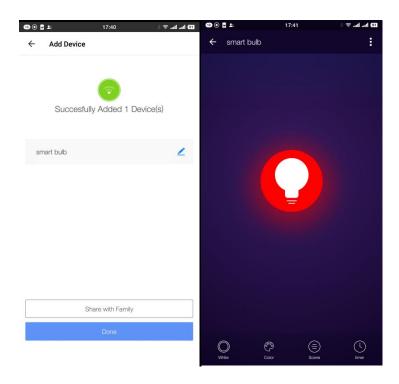

Step 4: Enter the device page, then complete the configuration

How to use Amazon Echo to control your Smart devices?

**Step 1:** Open the" Amazon Alexa"APP, then find the "Skills "button on the menu. Press it.