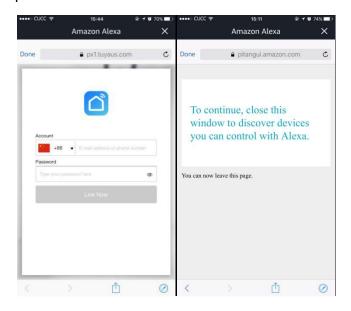

Step 2: Search the" Smart life" and choose the first one, then Enable it.

**Step 3:** Select your country code and Enter your "Smart life" APP Account and Password, then press the "Link Now" button. When the Account success to login press the "Done" button.