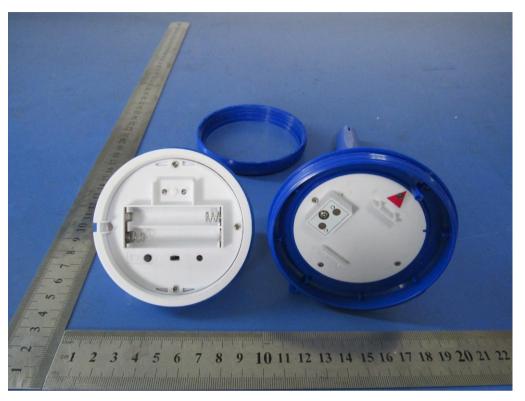

## Annex B.ii. Photograph EUT Internal Photos

Uncover - Front View

EUT Screen1 – Front View

| Test Report No. | 18020175-FCC-R1 |
|-----------------|-----------------|
| Page            | 28 of 38        |