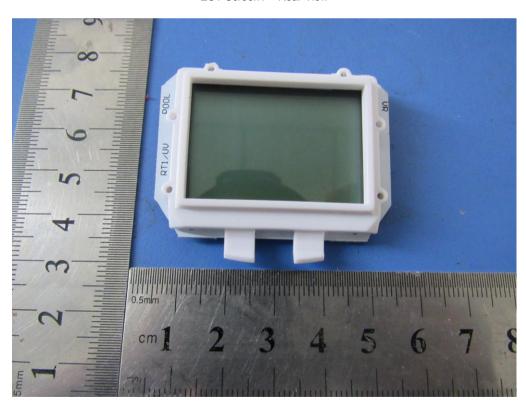

Antenna

EUT Screen1 - Rear View

EUT Screen2 - Front View

| Test Report No. | 18020175-FCC-R1 |
|-----------------|-----------------|
| Page            | 29 of 38        |

EUT Screen2 - Rear View

EUT PCB1 - Front View