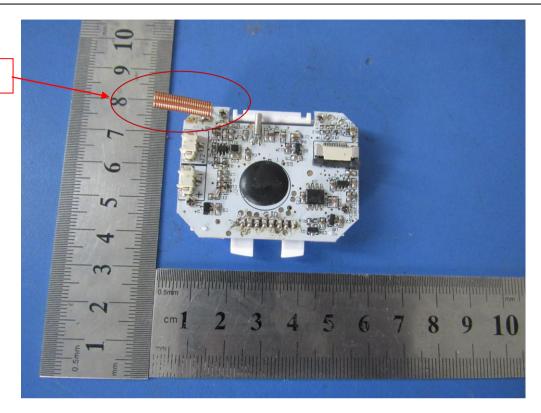

Antenna

EUT Screen1 - Rear View

EUT Screen2 - Front View

| Test Report No. | 18020175-FCC-R1 |
|-----------------|-----------------|
| Page            | 29 of 38        |

EUT Screen2 - Rear View

EUT PCB1 - Front View