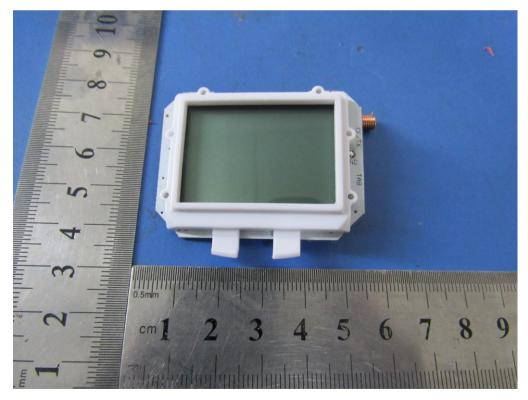

## Annex B.ii. Photograph EUT Internal Photos

Uncover - Front View

EUT Screen1 – Front View

| Test Report No. | 18020175-FCC-R1 |
|-----------------|-----------------|
| Page            | 28 of 38        |

Antenna

EUT Screen1 - Rear View

EUT Screen2 - Front View

| Test Report No. | 18020175-FCC-R1 |
|-----------------|-----------------|
| Page            | 29 of 38        |

EUT Screen2 - Rear View

EUT PCB1 - Front View