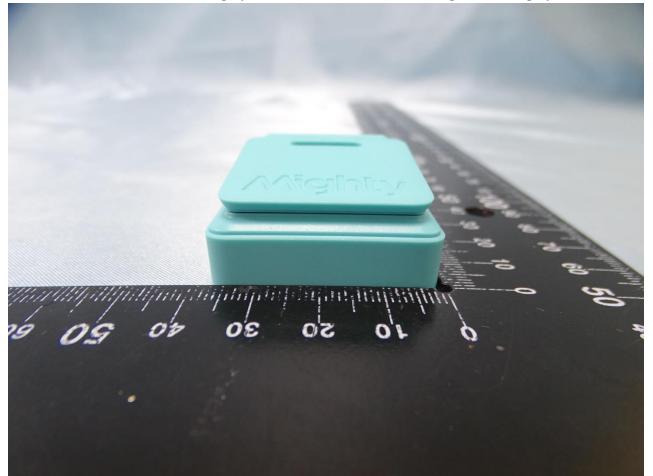

## 2. Photograph of Accessory

## Brand Name: Mighty / Model Name: M2 / Marketing Name: Mighty Audio Device

| Specification of Accessory |            |        |
|----------------------------|------------|--------|
| IBattery                   | Brand Name | PATL   |
|                            | Model Name | 402431 |
| IUSB Cable                 | Brand Name | Mighty |
|                            | Model Name | M2     |

**Remark:** For accessories equipped with this EUT, please refer to the following photos.

Brand Name: Mighty / Model Name: M2 / Marketing Name: Mighty Audio Device

Brand Name: Mighty / Model Name: M2 / Marketing Name: Mighty Audio Device