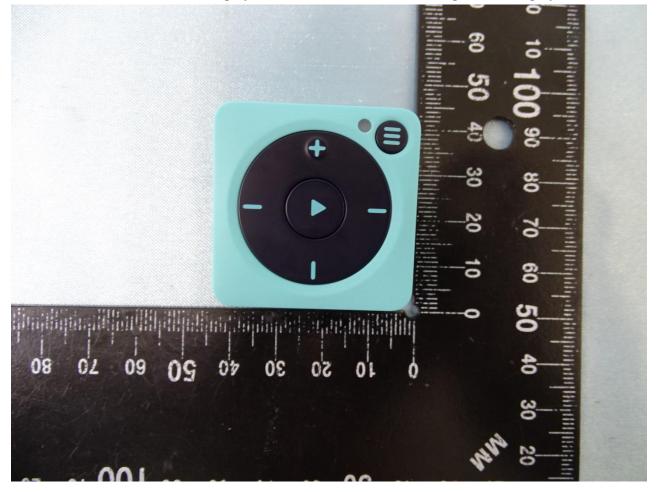

## 1. External Photograph of EUT

Brand Name: Mighty / Model Name: M2 / Marketing Name: Mighty Audio Device