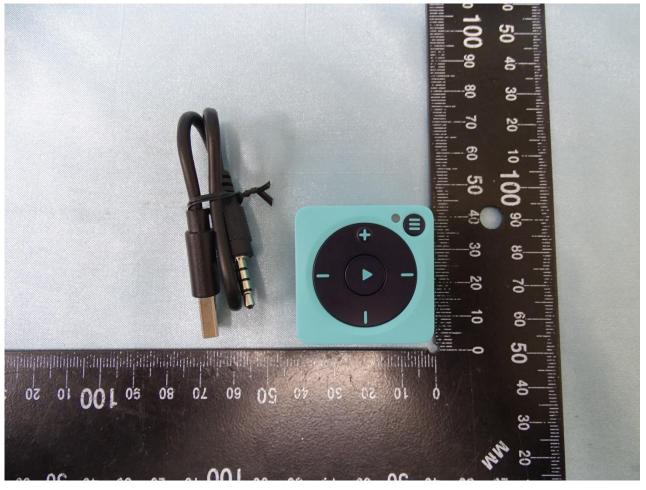

## 1. External Photograph of EUT

Brand Name: Mighty / Model Name: M2 / Marketing Name: Mighty Audio Device