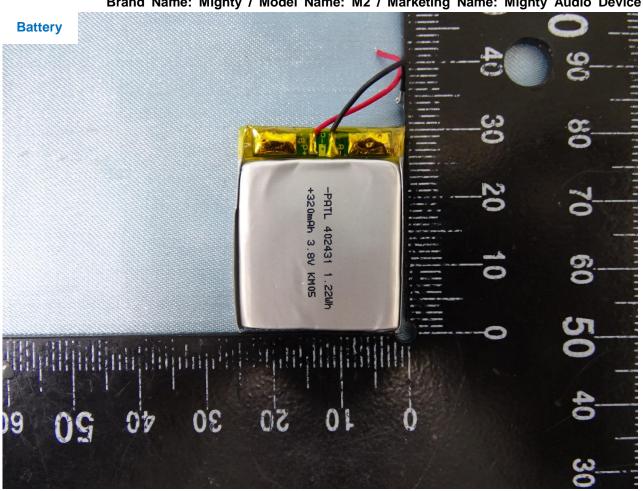

## 2. Photograph of Accessory

## Brand Name: Mighty / Model Name: M2 / Marketing Name: Mighty Audio Device

| Specification of Accessory |            |        |
|----------------------------|------------|--------|
| IBattery                   | Brand Name | PATL   |
|                            | Model Name | 402431 |
| IUSB Cable                 | Brand Name | Mighty |
|                            | Model Name | M2     |

**Remark:** For accessories equipped with this EUT, please refer to the following photos.

Brand Name: Mighty / Model Name: M2 / Marketing Name: Mighty Audio Device

Brand Name: Mighty / Model Name: M2 / Marketing Name: Mighty Audio Device