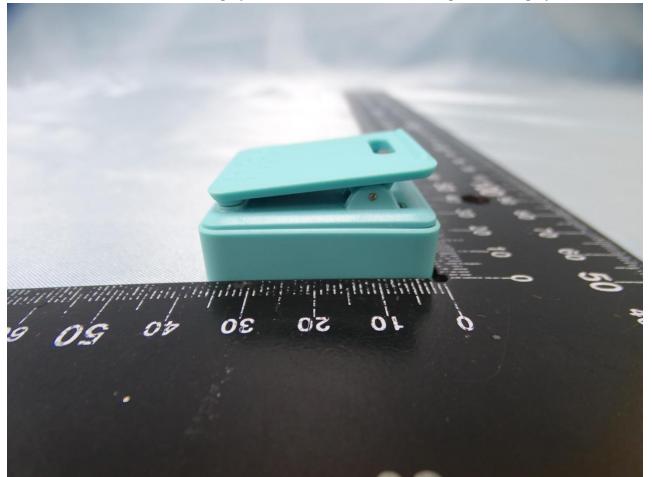

## 2. Photograph of Accessory

## Brand Name: Mighty / Model Name: M2 / Marketing Name: Mighty Audio Device

| Specification of Accessory |            |        |
|----------------------------|------------|--------|
| IBattery                   | Brand Name | PATL   |
|                            | Model Name | 402431 |
| IUSB Cable                 | Brand Name | Mighty |
|                            | Model Name | M2     |

**Remark:** For accessories equipped with this EUT, please refer to the following photos.

Brand Name: Mighty / Model Name: M2 / Marketing Name: Mighty Audio Device

Brand Name: Mighty / Model Name: M2 / Marketing Name: Mighty Audio Device