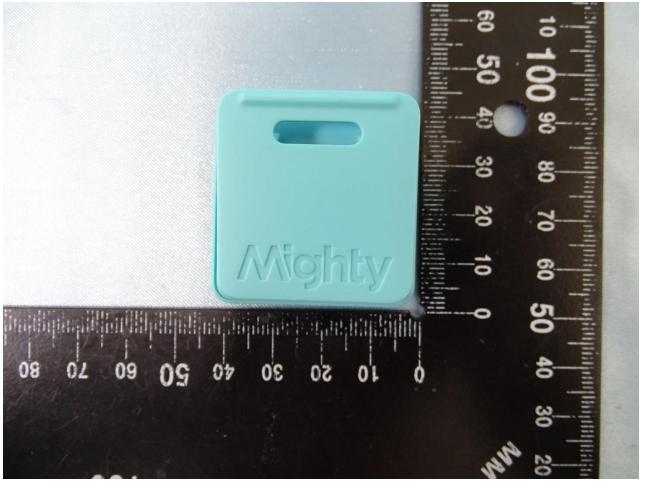

## 2. Photograph of Accessory

## Brand Name: Mighty / Model Name: M2 / Marketing Name: Mighty Audio Device

| Specification of Accessory |            |        |
|----------------------------|------------|--------|
| IBattery                   | Brand Name | PATL   |
|                            | Model Name | 402431 |
| IUSB Cable                 | Brand Name | Mighty |
|                            | Model Name | M2     |

**Remark:** For accessories equipped with this EUT, please refer to the following photos.

Brand Name: Mighty / Model Name: M2 / Marketing Name: Mighty Audio Device

Brand Name: Mighty / Model Name: M2 / Marketing Name: Mighty Audio Device