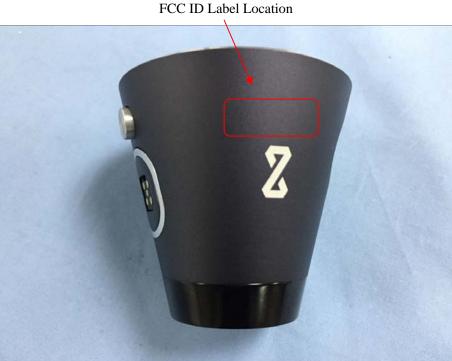

## **EXHIBIT 1 - PRODUCT LABELING**

## **Proposed FCC ID Label Format**

## FCC ID: 2AKAF-TW01

This device complies with Part 15 of the FCC Rules. Operation is subject to the following two conditions:

- (1) This device may not cause harmful interference, and
- (2) this device must accept any interference received, including interference that may cause undesired operation.

Specifications: Text is Black in color and justified. Labels are printed in indelible ink on permanent adhesive silk-screened onto the EUT or shall be affixed at a conspicuous location on the EUT.

## **Proposed Label Location on EUT**