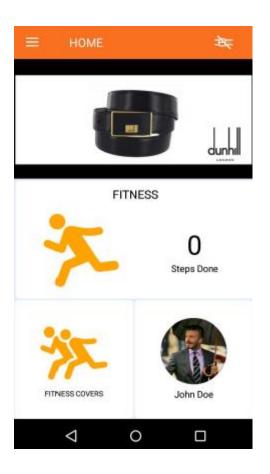

## 2.0 Dashboard

After installing the app, this is the first screen you will see. The **main feature available in the Fitness Belt is Fitness**. There are multiple sub features which are described in the below screens.