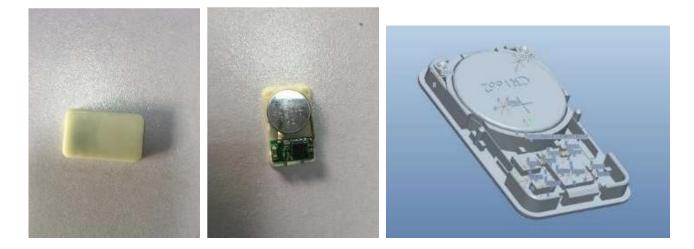

#### Here are the Technical specifications:

- Rectangle form factor = 30mm x 19mm x 5mm
- Battery: CR1632.
- Casing: ABS material of various color options

#### Sample Proto Type diagram: