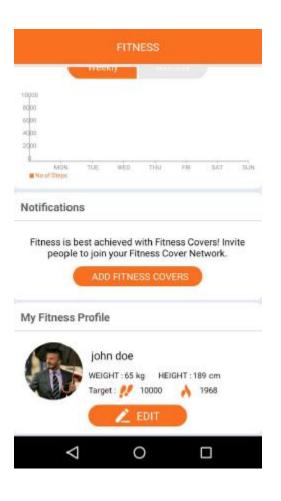

#### 4.0 Fitness Screen

When you click on the "**Fitness**" button from the Dashboard screen, you would be able to see the below screen. The screen contains the **Date**, **No. of steps travelled**, **calories burnt.** You would also be able to see the **weekly and monthly charts**.

## 5.0 Notifications & Profile

If you scroll down, you will find the header "**Notifications**" where you can see and add you're "**Fitness Buddies**".

If you scroll down, you will find the header "**My Fitness Profile**", you will be able to edit **your height and weight and set your daily goals**.