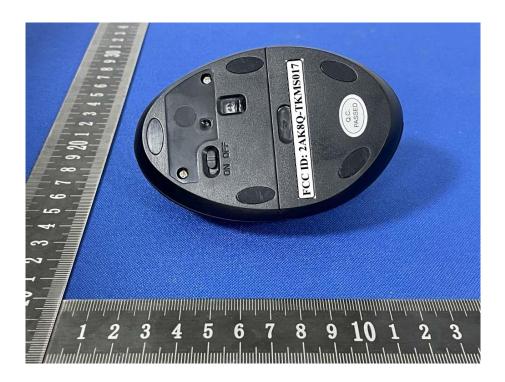

## Annex D. Label and Information

## **FCC Label Sample**



## **FCC Label Specifications**

Text is Black in color and is justified. Labels are printed in indelible ink on permanent adhesive backing or silk-screened onto the EUT or shall be affixed at a conspicuous location on the EUT. Where the EUT is constructed in two or more sections connected by wires and marketed together, the above statement is required to be affixed only to the main control unit. When the EUT is so small or for such use that it is not practicable to place the statement on it, the above information shall be placed in a prominent location in the instruction manual or pamphlet supplied to the user or, alternatively, shall be placed on the container in which the device is marketed.

## FCC Label Location