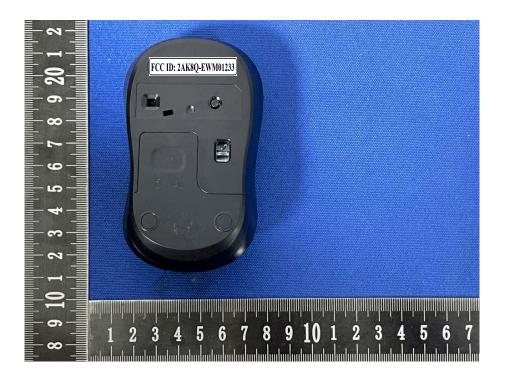

## Annex D. Label and Information

## **FCC Label Sample**



## **FCC Label Specifications**

Text is Black in color and is justified. Labels are printed in indelible ink on permanent adhesive backing or silk-screened onto the EUT or shall be affixed at a conspicuous location on the EUT. Where the EUT is constructed in two or more sections connected by wires and marketed together, the above statement is required to be affixed only to the main control unit. When the EUT is so small or for such use that it is not practicable to place the statement on it, the above information shall be placed in a prominent location in the instruction manual or pamphlet supplied to the user or, alternatively, shall be placed on the container in which the device is marketed.

## **FCC Label Location**