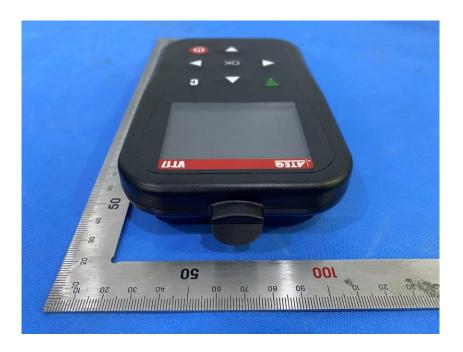

## **External Photos**

| Applicant:                  | Control Technology China Co., LTD                                     |
|-----------------------------|-----------------------------------------------------------------------|
| Address of Applicant:       | No. 98 Jianpeng Rd, Jiuting Town, Songjiang District, Shanghai 201615 |
| Equipment Under Test (EUT): |                                                                       |
| Product Name:               | TPMS Activation Tool                                                  |
| Model No.:                  | C434001                                                               |