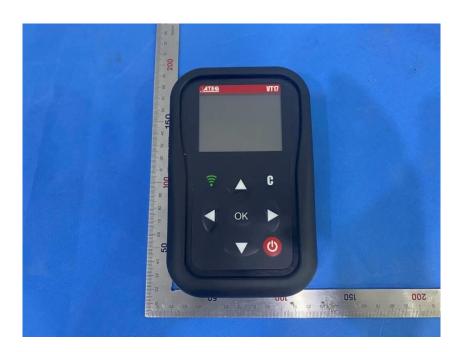

## **External Photos**

| Applicant:                  | Control Technology China Co., LTD                                     |
|-----------------------------|-----------------------------------------------------------------------|
| Address of Applicant:       | No. 98 Jianpeng Rd, Jiuting Town, Songjiang District, Shanghai 201615 |
| Equipment Under Test (EUT): |                                                                       |
| Product Name:               | TPMS Activation Tool                                                  |
| Model No.:                  | C434001                                                               |