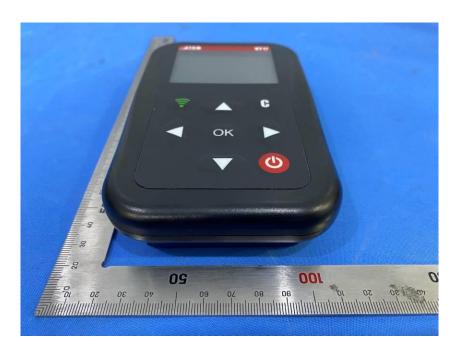

## **External Photos**

| Applicant:                  | Control Technology China Co., LTD                                     |
|-----------------------------|-----------------------------------------------------------------------|
| Address of Applicant:       | No. 98 Jianpeng Rd, Jiuting Town, Songjiang District, Shanghai 201615 |
| Equipment Under Test (EUT): |                                                                       |
| Product Name:               | TPMS Activation Tool                                                  |
| Model No.:                  | C434001                                                               |