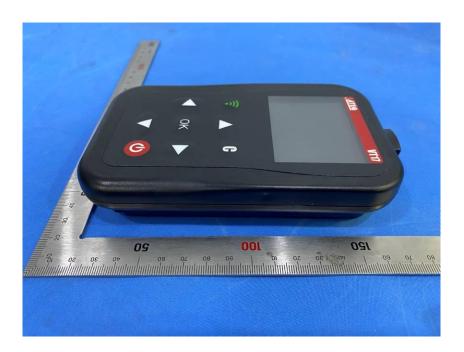

## **External Photos**

| Applicant:                  | Control Technology China Co., LTD                                     |
|-----------------------------|-----------------------------------------------------------------------|
| Address of Applicant:       | No. 98 Jianpeng Rd, Jiuting Town, Songjiang District, Shanghai 201615 |
| Equipment Under Test (EUT): |                                                                       |
| Product Name:               | TPMS Activation Tool                                                  |
| Model No.:                  | C434001                                                               |