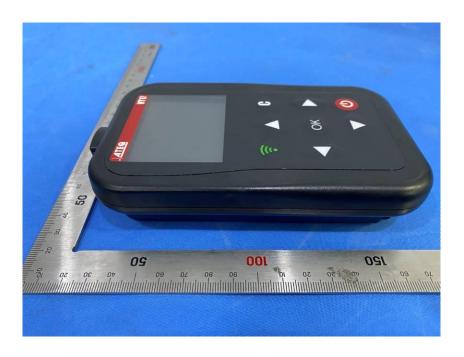

## **External Photos**

| Applicant:                  | Control Technology China Co., LTD                                     |
|-----------------------------|-----------------------------------------------------------------------|
| Address of Applicant:       | No. 98 Jianpeng Rd, Jiuting Town, Songjiang District, Shanghai 201615 |
| Equipment Under Test (EUT): |                                                                       |
| Product Name:               | TPMS Activation Tool                                                  |
| Model No.:                  | C434001                                                               |