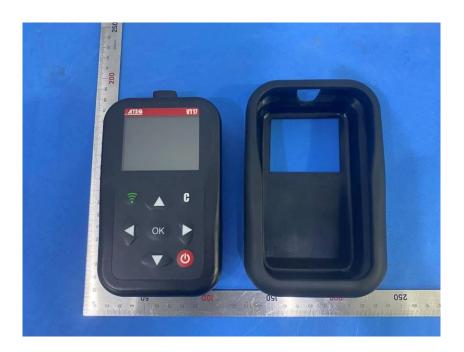

## **External Photos**

| Applicant:                  | Control Technology China Co., LTD                                     |
|-----------------------------|-----------------------------------------------------------------------|
| Address of Applicant:       | No. 98 Jianpeng Rd, Jiuting Town, Songjiang District, Shanghai 201615 |
| Equipment Under Test (EUT): |                                                                       |
| Product Name:               | TPMS Activation Tool                                                  |
| Model No.:                  | C434001                                                               |