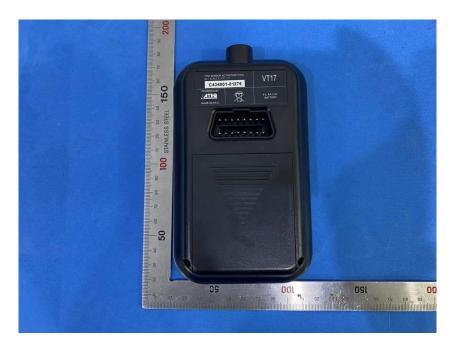

## **External Photos**

| Applicant:                  | Control Technology China Co., LTD                                     |
|-----------------------------|-----------------------------------------------------------------------|
| Address of Applicant:       | No. 98 Jianpeng Rd, Jiuting Town, Songjiang District, Shanghai 201615 |
| Equipment Under Test (EUT): |                                                                       |
| Product Name:               | TPMS Activation Tool                                                  |
| Model No.:                  | C434001                                                               |