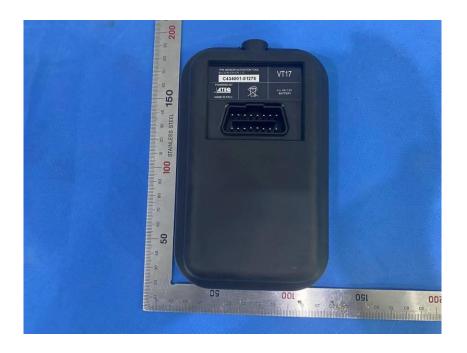

## **External Photos**

| Applicant:                  | Control Technology China Co., LTD                                     |
|-----------------------------|-----------------------------------------------------------------------|
| Address of Applicant:       | No. 98 Jianpeng Rd, Jiuting Town, Songjiang District, Shanghai 201615 |
| Equipment Under Test (EUT): |                                                                       |
| Product Name:               | TPMS Activation Tool                                                  |
| Model No.:                  | C434001                                                               |