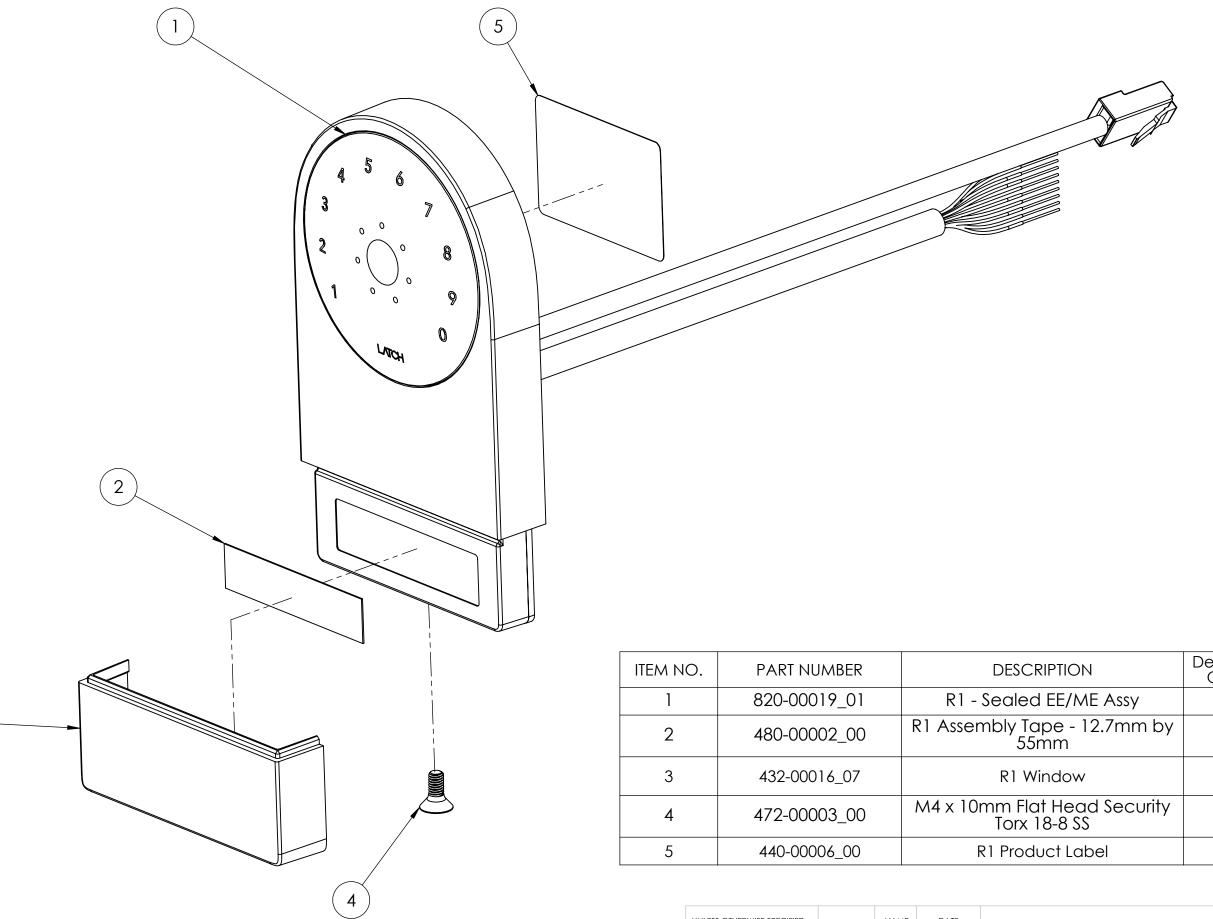

SCALE: 1:2

1

Е

D

С

| ITEM NO. | PART NUMBER  | DESCRIPTION                                  | Default/<br>QTY. |  |
|----------|--------------|----------------------------------------------|------------------|--|
| 1        | 820-00019_01 | R1 - Sealed EE/ME Assy                       | 1                |  |
| 2        | 480-00002_00 | R1 Assembly Tape - 12.7mm by<br>55mm         | 1                |  |
| 3        | 432-00016_07 | R1 Window                                    | 1                |  |
| 4        | 472-00003_00 | M4 x 10mm Flat Head Security<br>Torx 18-8 SS | 1                |  |
| 5        | 440-00006_00 | R1 Product Label                             | 1                |  |