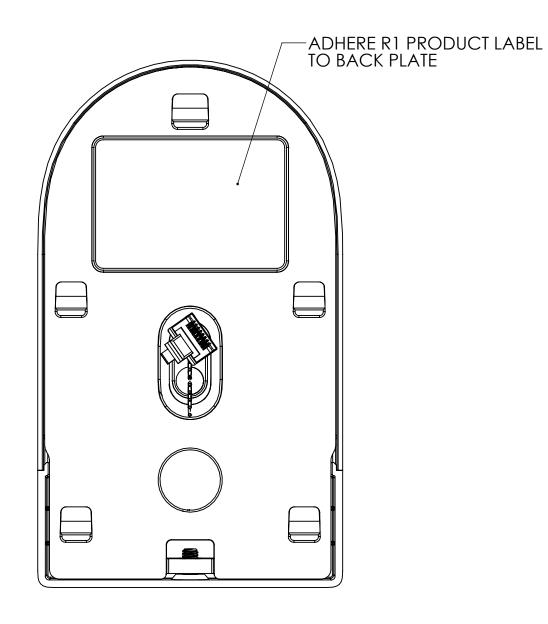

- 2. ALL DIMENSIONS IN MILLIMETERS.
- 3. ANY ARTWORK SHOWN IS FOR REFERENCE ONLY. FOR FULL ARTWORK DEFINITION, REFER TO FILE: N/A
- 4. FOR COMPLETE PART DEFINITION, USE THIS DRAWING IN CONJUNCTION WITH DIGITAL DATA FILE 820-00020\_01. VALUES QUERIED FROM THE DIGITAL DATA FILE ARE BASIC \_\_\_\_\_0.4 . ANY DIMENSIONS AND/OR TOLERANCES ON THIS DRAWING SUPERCEDE THE CAD DATABASE.

6

5

- 5. X INDICATES INCOMING QUALITY CONTROL (IQC) INSPECTION ITEMS. DRAWING CONTAINS TBD IQC ITEMS. ALL OTHER DIMENSIONS ARE FOR REFERENCE ONLY.
- 6. (X) INDICATES FIRST ARTICLE INSPECTION (FAI) ITEMS. DRAWING CONTAINS TBD FAI ITEMS.
- 7. MATERIAL: SEE BOM
- ADHESIVE: SEE BOM
- 9. PART WEIGHT: TBD g

8

10. ALL MATERIALS INCLUDED IN THIS PART SHALL CONFORM TO THE REQUIREMENTS OF EU DIRECTIVE 2002/95/EC (RoHS).



7

6

5

4



3

4

2

| REVISIONS |       |                                                           |            |          |  |  |  |  |  |
|-----------|-------|-----------------------------------------------------------|------------|----------|--|--|--|--|--|
| ZONE      | REV.  | DESCRIPTION                                               | DATE       | APPROVED |  |  |  |  |  |
| -         | 00.00 | INITIAL RELEASE                                           | 02/01/2017 | MBJ      |  |  |  |  |  |
| -         | 01.00 | UPDATED MODEL & FIXED MISSING INFORMATION;<br>ADDED VIEWS | 05/05/2017 | EL       |  |  |  |  |  |



SCALE: 1:2

1

Е

D

С

| ITEM NO. | PART NUMBER  | DESCRIPTION                                  | Default/<br>QTY. |  |
|----------|--------------|-------------------