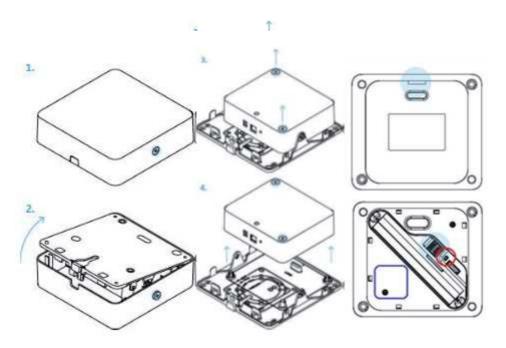

## **Declaration letter for label requirement**

The Hub complete assembly included Brain module, Outer cover, and Mounting plate. The label is permanent affixed on Brain module (Blue circle), User must disassemble Outer cover, Bracket and Battery cover to turn on power switch (Red circle) before use like below process. User can see label after remove Battery cover.