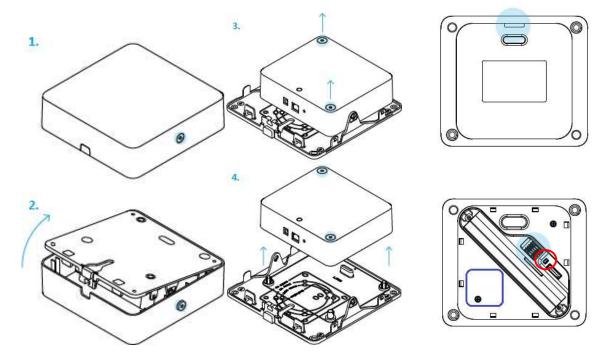

## **Declaration letter for label requirement**

The Hub complete assembly included Brain module, Outer cover and Mounting plate. The label is permanent affixed on Brain module (Blue circle), User has to disassemble Outer cover, Bracket and Battery cover to turn on power switch (Red circle) before use like below process. User can see label after remove Battery cover.