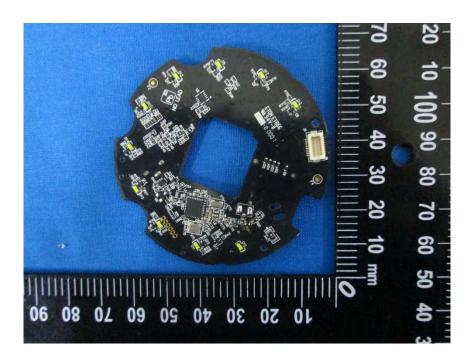

# **Internal Photographs**

Lock-1



Lock-2



#### **Shell**



**Shell** 



### I/O Port



Dismantling-2



# **Dismantling-3**



**EUT PCB Board-1** 



### **EUT PCB Board-2**





**BLE (Front) Module** 



# **Antenna Connector Port**



### Crystal



# Dismantling-4 and Wi-Fi and BLE (Front) Antenna Location



#### Wi-Fi and BLE (Front) Antenna



Wi-Fi and BLE (Front) Antenna



### Wi-Fi and BLE (Front) Antenna Port



Motor-1



Motor-2



**PCB** 



#### **PCB**



**Dismantling-5** 



#### Lock



#### Lock



# **Dismantling-6**



# **Dismantling-7**



#### **Dismantling-8**



#### **EUT PCB Board**



### **EUT PCB Board**



#### **EUT PCB Board**



### **EUT PCB Board**







**BLE (Rear) Chip Antenna** 



**NFC Module**