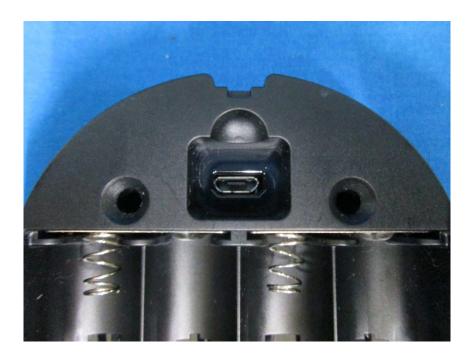

# **Internal Photographs**

Lock-1



Lock-2



#### **Shell**



**Shell** 



### I/O Port



Dismantling-2



# **Dismantling-3**



**EUT PCB Board-1** 



### **EUT PCB Board-2**





**BLE (Front) Module** 



# **Antenna Connector Port**



### Crystal



# Dismantling-4 and Wi-Fi and BLE (Front) Antenna Location



#### Wi-Fi and BLE (Front) Antenna



Wi-Fi and BLE (Front) Antenna



### Wi-Fi and BLE (Front) Antenna Port



Motor-1



Motor-2



**PCB** 



#### **PCB**



**Dismantling-5** 



#### Lock



#### Lock



# **Dismantling-6**



# **Dismantling-7**



#### **Dismantling-8**



#### **EUT PCB Board**



### **EUT PCB Board**



#### **EUT PCB Board**



### **EUT PCB Board**







**BLE (Rear) Chip Antenna** 



**NFC Module**