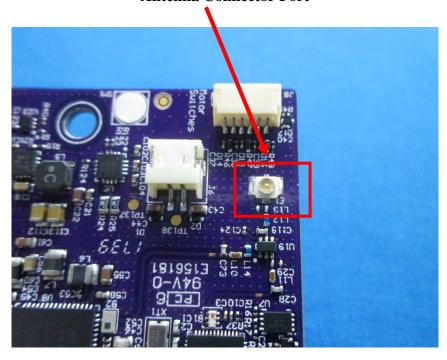

# **Internal Photographs**

Lock-1



Lock-2



#### **Shell**



**Shell** 



### I/O Port



Dismantling-2



# **Dismantling-3**



**EUT PCB Board-1** 



### **EUT PCB Board-2**





**BLE (Front) Module** 



# **Antenna Connector Port**



### Crystal



# Dismantling-4 and Wi-Fi and BLE (Front) Antenna Location



#### Wi-Fi and BLE (Front) Antenna



Wi-Fi and BLE (Front) Antenna



### Wi-Fi and BLE (Front) Antenna Port



Motor-1



Motor-2



**PCB** 



#### **PCB**



**Dismantling-5** 



#### Lock



#### Lock



# **Dismantling-6**



# **Dismantling-7**



#### **Dismantling-8**



#### **EUT PCB Board**



### **EUT PCB Board**



#### **EUT PCB Board**



### **EUT PCB Board**







**BLE (Rear) Chip Antenna** 



**NFC Module**