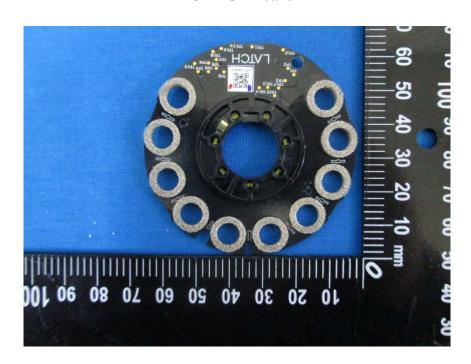

# **Internal Photographs**

Lock-1



Lock-2



#### **Shell**



**Shell** 



### I/O Port



Dismantling-2



# **Dismantling-3**



**EUT PCB Board-1** 



### **EUT PCB Board-2**





**BLE (Front) Module** 



# **Antenna Connector Port**



### Crystal



# Dismantling-4 and Wi-Fi and BLE (Front) Antenna Location



#### Wi-Fi and BLE (Front) Antenna



Wi-Fi and BLE (Front) Antenna



### Wi-Fi and BLE (Front) Antenna Port



Motor-1



Motor-2



**PCB** 



#### **PCB**



**Dismantling-5** 



#### Lock



#### Lock



# **Dismantling-6**



# **Dismantling-7**



#### **Dismantling-8**



#### **EUT PCB Board**



### **EUT PCB Board**



#### **EUT PCB Board**



### **EUT PCB Board**







**BLE (Rear) Chip Antenna** 



**NFC Module**