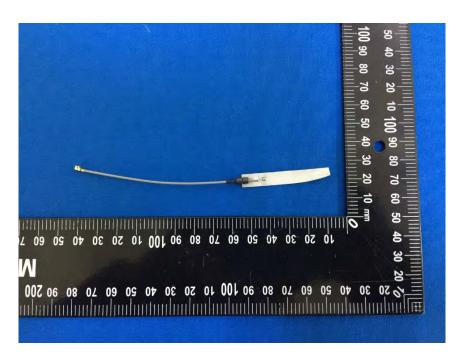

# **Internal Photographs**

Lock-1



Lock-2



#### **Shell**



**Shell** 



### I/O Port



Dismantling-2



# **Dismantling-3**



**EUT PCB Board-1** 



### **EUT PCB Board-2**





**BLE (Front) Module** 



# **Antenna Connector Port**



### Crystal



# Dismantling-4 and Wi-Fi and BLE (Front) Antenna Location



#### Wi-Fi and BLE (Front) Antenna



Wi-Fi and BLE (Front) Antenna



### Wi-Fi and BLE (Front) Antenna Port



Motor-1



Motor-2



**PCB** 



#### **PCB**



**Dismantling-5** 



#### Lock



#### Lock



# **Dismantling-6**



# **Dismantling-7**



#### **Dismantling-8**



#### **EUT PCB Board**



### **EUT PCB Board**



#### **EUT PCB Board**



### **EUT PCB Board**







**BLE (Rear) Chip Antenna** 



**NFC Module**