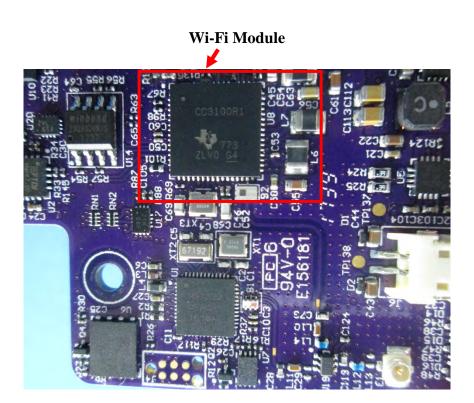

# **Internal Photographs**

Lock-1



Lock-2



#### **Shell**



**Shell** 



### I/O Port



Dismantling-2



# **Dismantling-3**



**EUT PCB Board-1** 



### **EUT PCB Board-2**





**BLE (Front) Module** 



# **Antenna Connector Port**



### Crystal



# Dismantling-4 and Wi-Fi and BLE (Front) Antenna Location



#### Wi-Fi and BLE (Front) Antenna



Wi-Fi and BLE (Front) Antenna



### Wi-Fi and BLE (Front) Antenna Port



Motor-1



Motor-2



**PCB** 



#### **PCB**



**Dismantling-5** 



#### Lock



#### Lock



# **Dismantling-6**



# **Dismantling-7**



#### **Dismantling-8**



#### **EUT PCB Board**



### **EUT PCB Board**



#### **EUT PCB Board**



### **EUT PCB Board**







**BLE (Rear) Chip Antenna** 



**NFC Module**