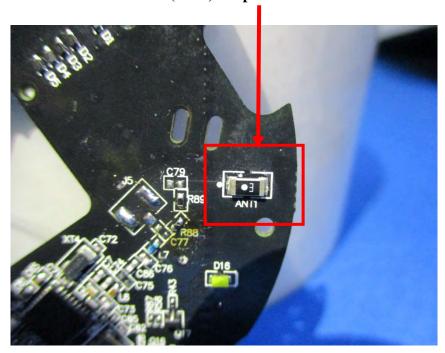

# **Internal Photographs**

Lock-1



Lock-2



#### **Shell**



**Shell** 



### I/O Port



Dismantling-2



# **Dismantling-3**



**EUT PCB Board-1** 



### **EUT PCB Board-2**





**BLE (Front) Module** 



# **Antenna Connector Port**



### Crystal



# Dismantling-4 and Wi-Fi and BLE (Front) Antenna Location



#### Wi-Fi and BLE (Front) Antenna



Wi-Fi and BLE (Front) Antenna



### Wi-Fi and BLE (Front) Antenna Port



Motor-1



Motor-2



**PCB** 



#### **PCB**



**Dismantling-5** 



#### Lock



#### Lock



# **Dismantling-6**



# **Dismantling-7**



#### **Dismantling-8**



#### **EUT PCB Board**



### **EUT PCB Board**



#### **EUT PCB Board**



### **EUT PCB Board**







**BLE (Rear) Chip Antenna** 



**NFC Module**