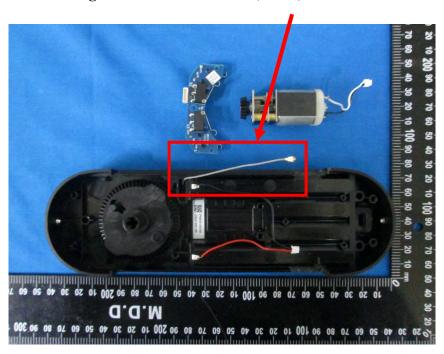

# Dismantling-4 and Wi-Fi and BLE (Front) Antenna Location

#### Wi-Fi and BLE (Front) Antenna

Wi-Fi and BLE (Front) Antenna

### Wi-Fi and BLE (Front) Antenna Port

Motor-1

Motor-2

**PCB** 