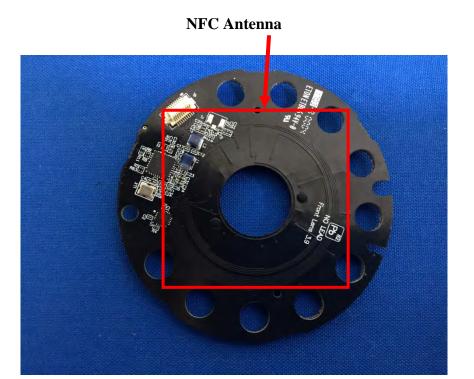

# **Internal Photographs**

Lock-1



Lock-2



#### **Shell**



**Shell** 



### I/O Port



Dismantling-2



# **Dismantling-3**



**EUT PCB Board-1** 



### **EUT PCB Board-2**





**BLE (Front) Module** 



# **Antenna Connector Port**



### Crystal



# Dismantling-4 and Wi-Fi and BLE (Front) Antenna Location



#### Wi-Fi and BLE (Front) Antenna



Wi-Fi and BLE (Front) Antenna



### Wi-Fi and BLE (Front) Antenna Port



Motor-1



Motor-2



**PCB** 



#### **PCB**



**Dismantling-5** 



#### Lock



#### Lock



# **Dismantling-6**



# **Dismantling-7**



#### **Dismantling-8**



#### **EUT PCB Board**



### **EUT PCB Board**



#### **EUT PCB Board**



### **EUT PCB Board**







**BLE (Rear) Chip Antenna** 



**NFC Module**