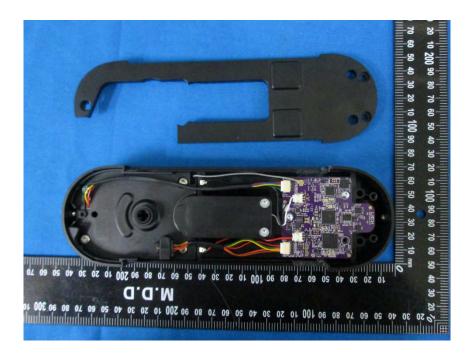

# **Internal Photographs**

Lock-1



Lock-2



#### **Shell**



**Shell** 



### I/O Port



Dismantling-2



# **Dismantling-3**



**EUT PCB Board-1** 



### **EUT PCB Board-2**





**BLE (Front) Module** 



# **Antenna Connector Port**



### Crystal



# Dismantling-4 and Wi-Fi and BLE (Front) Antenna Location



#### Wi-Fi and BLE (Front) Antenna



Wi-Fi and BLE (Front) Antenna



### Wi-Fi and BLE (Front) Antenna Port



Motor-1



Motor-2



**PCB** 



#### **PCB**



**Dismantling-5** 



#### Lock



#### Lock



# **Dismantling-6**



# **Dismantling-7**



#### **Dismantling-8**



#### **EUT PCB Board**



### **EUT PCB Board**



#### **EUT PCB Board**



### **EUT PCB Board**







**BLE (Rear) Chip Antenna** 



**NFC Module**