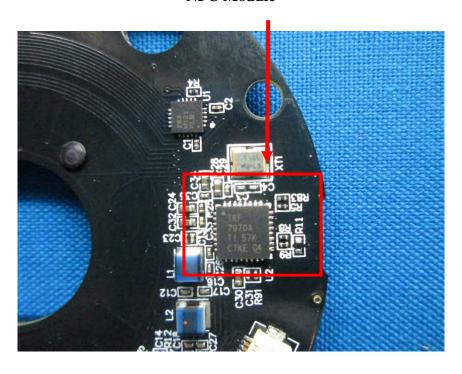

# **Internal Photographs**

Lock-1



Lock-2



#### **Shell**



**Shell** 



### I/O Port



Dismantling-2



# **Dismantling-3**



**EUT PCB Board-1** 



### **EUT PCB Board-2**





**BLE (Front) Module** 



# **Antenna Connector Port**



### Crystal



# Dismantling-4 and Wi-Fi and BLE (Front) Antenna Location



#### Wi-Fi and BLE (Front) Antenna



Wi-Fi and BLE (Front) Antenna



### Wi-Fi and BLE (Front) Antenna Port



Motor-1



Motor-2



**PCB** 



#### **PCB**



**Dismantling-5** 



#### Lock



#### Lock



# **Dismantling-6**



# **Dismantling-7**



#### **Dismantling-8**



#### **EUT PCB Board**



### **EUT PCB Board**



#### **EUT PCB Board**



### **EUT PCB Board**







**BLE (Rear) Chip Antenna** 



**NFC Module**