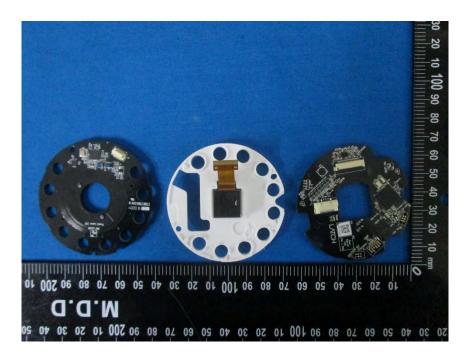

# **Internal Photographs**

Lock-1



Lock-2



#### **Shell**



**Shell** 



### I/O Port



Dismantling-2



# **Dismantling-3**



**EUT PCB Board-1** 



### **EUT PCB Board-2**





**BLE (Front) Module** 



# **Antenna Connector Port**



### Crystal



# Dismantling-4 and Wi-Fi and BLE (Front) Antenna Location



#### Wi-Fi and BLE (Front) Antenna



Wi-Fi and BLE (Front) Antenna



### Wi-Fi and BLE (Front) Antenna Port



Motor-1



Motor-2



**PCB** 



#### **PCB**



**Dismantling-5** 



#### Lock



#### Lock



# **Dismantling-6**



# **Dismantling-7**



#### **Dismantling-8**



#### **EUT PCB Board**



### **EUT PCB Board**



#### **EUT PCB Board**



### **EUT PCB Board**







**BLE (Rear) Chip Antenna** 



**NFC Module**