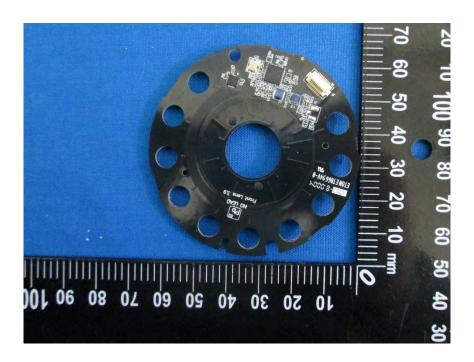

# **Internal Photographs**

Lock-1



Lock-2



#### **Shell**



**Shell** 



### I/O Port



Dismantling-2



# **Dismantling-3**



**EUT PCB Board-1** 



### **EUT PCB Board-2**





**BLE (Front) Module** 



# **Antenna Connector Port**



### Crystal



# Dismantling-4 and Wi-Fi and BLE (Front) Antenna Location



#### Wi-Fi and BLE (Front) Antenna



Wi-Fi and BLE (Front) Antenna



### Wi-Fi and BLE (Front) Antenna Port



Motor-1



Motor-2



**PCB** 



#### **PCB**



**Dismantling-5** 



#### Lock



#### Lock



# **Dismantling-6**



# **Dismantling-7**



#### **Dismantling-8**



#### **EUT PCB Board**



### **EUT PCB Board**



#### **EUT PCB Board**



### **EUT PCB Board**







**BLE (Rear) Chip Antenna** 



**NFC Module**