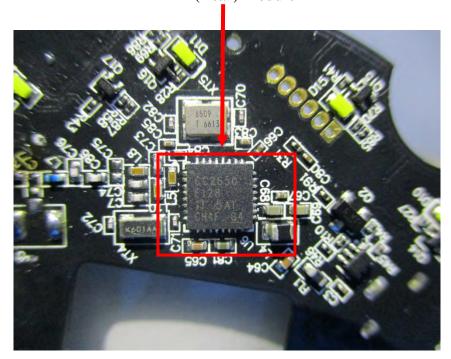

# **Internal Photographs**

Lock-1



Lock-2



#### **Shell**



**Shell** 



### I/O Port



Dismantling-2



# **Dismantling-3**



**EUT PCB Board-1** 



### **EUT PCB Board-2**





**BLE (Front) Module** 



# **Antenna Connector Port**



### Crystal



# Dismantling-4 and Wi-Fi and BLE (Front) Antenna Location



#### Wi-Fi and BLE (Front) Antenna



Wi-Fi and BLE (Front) Antenna



### Wi-Fi and BLE (Front) Antenna Port



Motor-1



Motor-2



**PCB** 



#### **PCB**



**Dismantling-5** 



#### Lock



#### Lock



# **Dismantling-6**



# **Dismantling-7**



#### **Dismantling-8**



#### **EUT PCB Board**



### **EUT PCB Board**



#### **EUT PCB Board**



### **EUT PCB Board**







**BLE (Rear) Chip Antenna** 



**NFC Module**