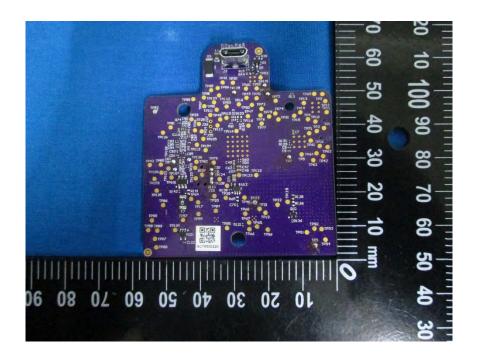

# **Internal Photographs**

Lock-1



Lock-2



#### **Shell**



**Shell** 



### I/O Port



Dismantling-2



# **Dismantling-3**



**EUT PCB Board-1** 



### **EUT PCB Board-2**





**BLE (Front) Module** 



# **Antenna Connector Port**



### Crystal



# Dismantling-4 and Wi-Fi and BLE (Front) Antenna Location



#### Wi-Fi and BLE (Front) Antenna



Wi-Fi and BLE (Front) Antenna



### Wi-Fi and BLE (Front) Antenna Port



Motor-1



Motor-2



**PCB** 



#### **PCB**



**Dismantling-5** 



#### Lock



#### Lock



# **Dismantling-6**



# **Dismantling-7**



#### **Dismantling-8**



#### **EUT PCB Board**



### **EUT PCB Board**



#### **EUT PCB Board**



### **EUT PCB Board**







**BLE (Rear) Chip Antenna** 



**NFC Module**