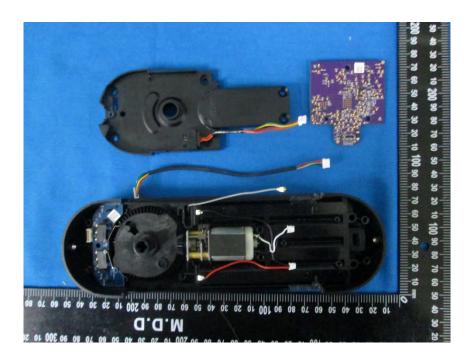

# **Internal Photographs**

Lock-1



Lock-2



#### **Shell**



**Shell** 



### I/O Port



Dismantling-2



# **Dismantling-3**



**EUT PCB Board-1** 



### **EUT PCB Board-2**





**BLE (Front) Module** 



# **Antenna Connector Port**



### Crystal



# Dismantling-4 and Wi-Fi and BLE (Front) Antenna Location



#### Wi-Fi and BLE (Front) Antenna



Wi-Fi and BLE (Front) Antenna



### Wi-Fi and BLE (Front) Antenna Port



Motor-1



Motor-2



**PCB** 



#### **PCB**



**Dismantling-5** 



#### Lock



#### Lock



# **Dismantling-6**



# **Dismantling-7**



#### **Dismantling-8**



#### **EUT PCB Board**



### **EUT PCB Board**



#### **EUT PCB Board**



### **EUT PCB Board**







**BLE (Rear) Chip Antenna** 



**NFC Module**