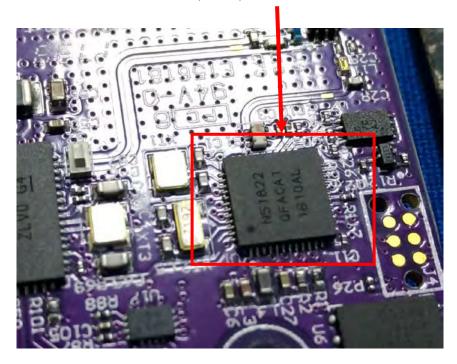

# **Internal Photographs**

Lock-1



Lock-2



#### **Shell**



**Shell** 



### I/O Port



Dismantling-2



# **Dismantling-3**



**EUT PCB Board-1** 



### **EUT PCB Board-2**





**BLE (Front) Module** 



# **Antenna Connector Port**



### Crystal



# Dismantling-4 and Wi-Fi and BLE (Front) Antenna Location



#### Wi-Fi and BLE (Front) Antenna



Wi-Fi and BLE (Front) Antenna



### Wi-Fi and BLE (Front) Antenna Port



Motor-1



Motor-2



**PCB** 



#### **PCB**



**Dismantling-5** 



#### Lock



#### Lock



# **Dismantling-6**



# **Dismantling-7**



#### **Dismantling-8**



#### **EUT PCB Board**



### **EUT PCB Board**



#### **EUT PCB Board**



### **EUT PCB Board**







**BLE (Rear) Chip Antenna** 



**NFC Module**