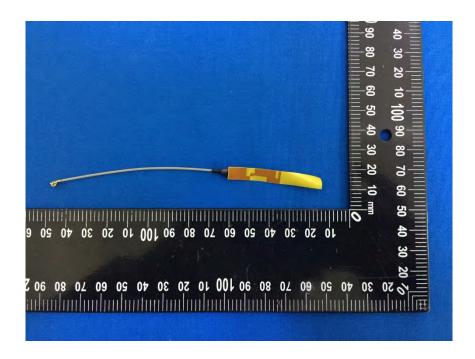

# **Internal Photographs**

Lock-1



Lock-2



#### **Shell**



**Shell** 



### I/O Port



Dismantling-2



# **Dismantling-3**



**EUT PCB Board-1** 



### **EUT PCB Board-2**





**BLE (Front) Module** 



# **Antenna Connector Port**



### Crystal



# Dismantling-4 and Wi-Fi and BLE (Front) Antenna Location



#### Wi-Fi and BLE (Front) Antenna



Wi-Fi and BLE (Front) Antenna



### Wi-Fi and BLE (Front) Antenna Port



Motor-1



Motor-2



**PCB** 



#### **PCB**



**Dismantling-5** 



#### Lock



#### Lock



# **Dismantling-6**



# **Dismantling-7**



#### **Dismantling-8**



#### **EUT PCB Board**



### **EUT PCB Board**



#### **EUT PCB Board**



### **EUT PCB Board**







**BLE (Rear) Chip Antenna** 



**NFC Module**