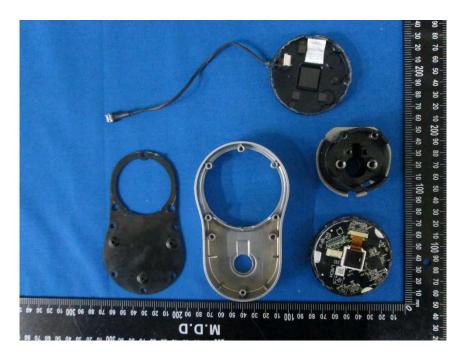

# **Internal Photographs**

Lock-1

Lock-2

#### **Shell**

**Shell** 

### I/O Port

Dismantling-2