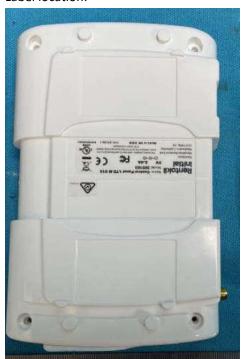

| SRG     | 1        | 14/10/20 | ·   |              |
|---------|----------|----------|-----|--------------|
| Initial | Revision | Date     | ECN | Modification |

| Rentokil<br>Initial |            | Drawing Title:  Connect Control Panel LTE-M 915 Approval Label |
|---------------------|------------|----------------------------------------------------------------|
| Drawing Number:     | GSD-201286 |                                                                |
| Revision:           | 1          |                                                                |
| Drawn By: Simon     | Gillmore   |                                                                |
| Revision Date:      | 14/10/2020 |                                                                |

# Label location: