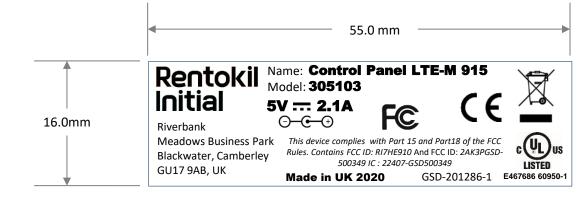

## Variable Information:

The year of manufacture

### Material:

White Polyethylene BS 5609 Approved - Fasson S277 Finish - Laminated

Adhesive on back face of label only

#### Note:

LABELS MUST BE IN ACCORDANCE WITH BS 3456 PART 1 SECTION 7.21.1

BS 3456 PART 1: 1969

7.21.1 TEST. Compliance shall be checked by inspection and by rubbing the marking by hand for 15 seconds with a piece of cloth soaked with water and again for 15 seconds with a piece of cloth soaked with petroleum spirit.

After all the tests of this standard, the marking shall be easily legible: it shall not be easily possible to remove marking plates and they shall show no curling.

# **Actual Size**

| SRG     | 1        | 14/10/20 | ·   |              |
|---------|----------|----------|-----|--------------|
| Initial | Revision | Date     | ECN | Modification |

| Rentokil<br>Initial |            | Drawing Title:  Connect Control Panel LTE-M 915 Approval Label |
|---------------------|------------|----------------------------------------------------------------|
| Drawing Number:     | GSD-201286 |                                                                |
| Revision:           | 1          |                                                                |
| Drawn By: Simon     | Gillmore   |                                                                |
| Revision Date:      | 14/10/2020 |                                                                |