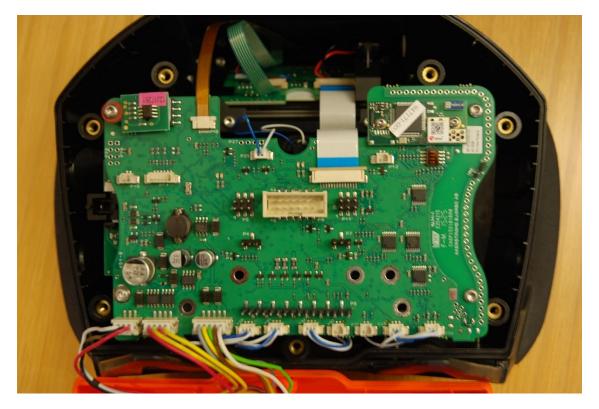

## Annex B

# CTC advanced member of RWTÜV group

This test report annex is electronically signed and valid without handwriting signature. For verification of the electronic signatures, the public keys can be requested at the testing laboratory.

Test report annex authorized:

Benedikt Gerber Lab Manager Radio Communications & EMC



### Internal photos of the EUT

Photo 1:



Photo 2:



#### Test report no.: 1-4238/17-01-10\_AnnexB



Photo 3:



Photo 4:





### Document history

| Version | Applied changes | Date of release |
|---------|-----------------|-----------------|
|         | Initial release | 2018-04-27      |