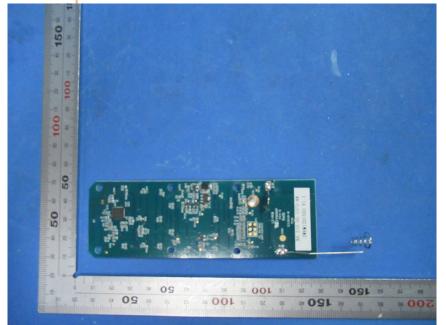

## **Internal Photos**

| Applicant:                  | Keeson Technology Corporation Limited                                 |  |  |
|-----------------------------|-----------------------------------------------------------------------|--|--|
| Address of Applicant:       | No. 195, Yuanfeng East Road, Wangjiangjing, Xiuzhou District, Jiaxing |  |  |
|                             | City,31400 China                                                      |  |  |
| Equipment Under Test (EUT): |                                                                       |  |  |
| Product Name:               | REMOTE CONTROL                                                        |  |  |
| Model No.:                  | RF400B                                                                |  |  |