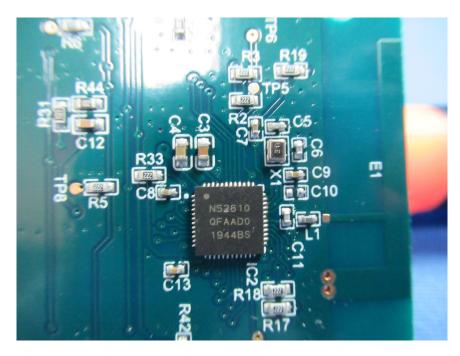

## **Internal Photos**

| Applicant:                  | Keeson Technology Corporation Limited                                 |  |  |
|-----------------------------|-----------------------------------------------------------------------|--|--|
| Address of Applicant:       | No. 195, Yuanfeng East Road, Wangjiangjing, Xiuzhou District, Jiaxing |  |  |
|                             | City,31400 China                                                      |  |  |
| Equipment Under Test (EUT): |                                                                       |  |  |
| Product Name:               | REMOTE CONTROL                                                        |  |  |
| Model No.:                  | RF400B                                                                |  |  |