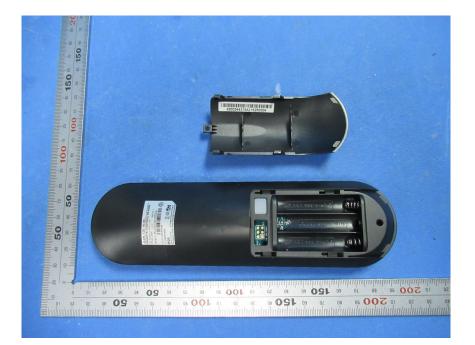

## **Internal Photos**

| Applicant:                  | Keeson Technology Corporation Limited                                 |  |  |
|-----------------------------|-----------------------------------------------------------------------|--|--|
| Address of Applicant:       | No. 195, Yuanfeng East Road, Wangjiangjing, Xiuzhou District, Jiaxing |  |  |
|                             | City,31400 China                                                      |  |  |
| Equipment Under Test (EUT): |                                                                       |  |  |
| Product Name:               | REMOTE CONTROL                                                        |  |  |
| Model No.:                  | RF400B                                                                |  |  |