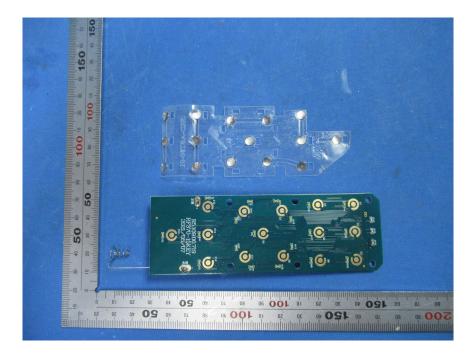

## **Internal Photos**

| Applicant:                  | Keeson Technology Corporation Limited                                 |  |  |
|-----------------------------|-----------------------------------------------------------------------|--|--|
| Address of Applicant:       | No. 195, Yuanfeng East Road, Wangjiangjing, Xiuzhou District, Jiaxing |  |  |
|                             | City,31400 China                                                      |  |  |
| Equipment Under Test (EUT): |                                                                       |  |  |
| Product Name:               | REMOTE CONTROL                                                        |  |  |
| Model No.:                  | RF400B                                                                |  |  |