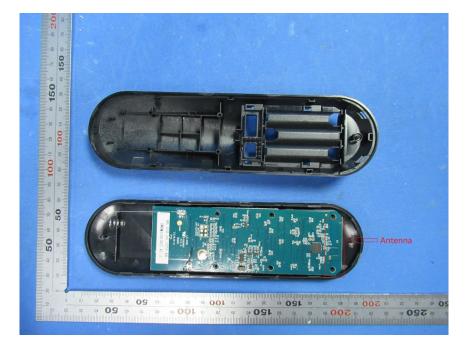

## **Internal Photos**

| Applicant:                  | Keeson Technology Corporation Limited                                 |  |  |
|-----------------------------|-----------------------------------------------------------------------|--|--|
| Address of Applicant:       | No. 195, Yuanfeng East Road, Wangjiangjing, Xiuzhou District, Jiaxing |  |  |
|                             | City,31400 China                                                      |  |  |
| Equipment Under Test (EUT): |                                                                       |  |  |
| Product Name:               | REMOTE CONTROL                                                        |  |  |
| Model No.:                  | RF400B                                                                |  |  |