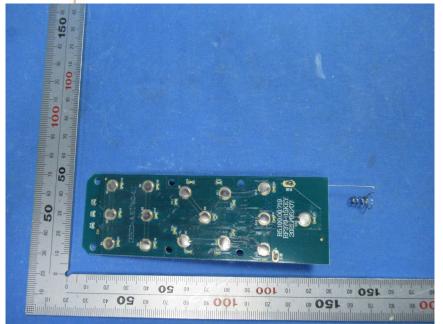

## **Internal Photos**

| Applicant:                  | Keeson Technology Corporation Limited                                 |  |  |
|-----------------------------|-----------------------------------------------------------------------|--|--|
| Address of Applicant:       | No. 195, Yuanfeng East Road, Wangjiangjing, Xiuzhou District, Jiaxing |  |  |
|                             | City,31400 China                                                      |  |  |
| Equipment Under Test (EUT): |                                                                       |  |  |
| Product Name:               | REMOTE CONTROL                                                        |  |  |
| Model No.:                  | RF400B                                                                |  |  |