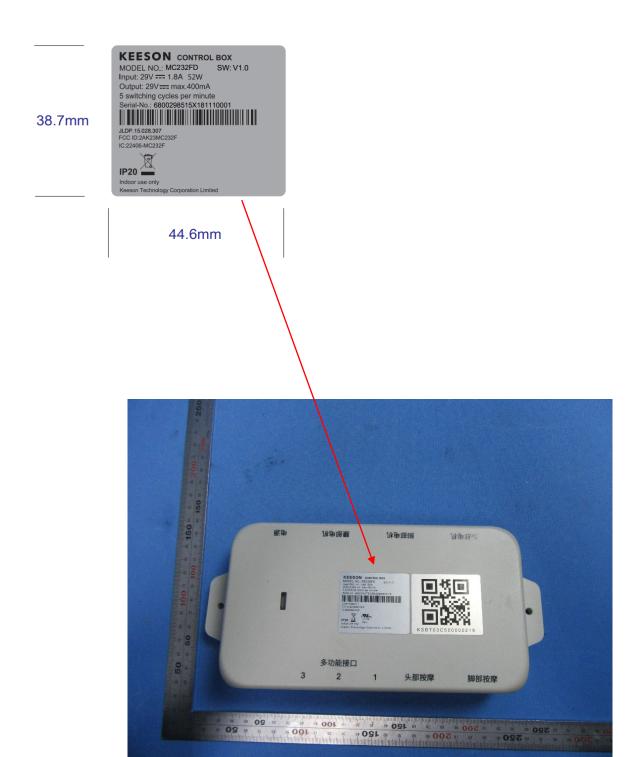

Remark: It's hard to put FCC statement on the product due to device's irregular appearance. FCC statement will be placed in the user manual which the device is marketed.



Remark:It's hard to put FCC statement on the product due to device's irregular appearance. FCC statement will be placed in the user manual which the device is marketed.



Remark:It's hard to put FCC statement on the product due to device's irregular appearance. FCC statement will be placed in the user manual which the device is marketed.



Remark:It's hard to put FCC statement on the product due to device's irregular appearance. FCC statement will be placed in the user manual which the device is marketed.