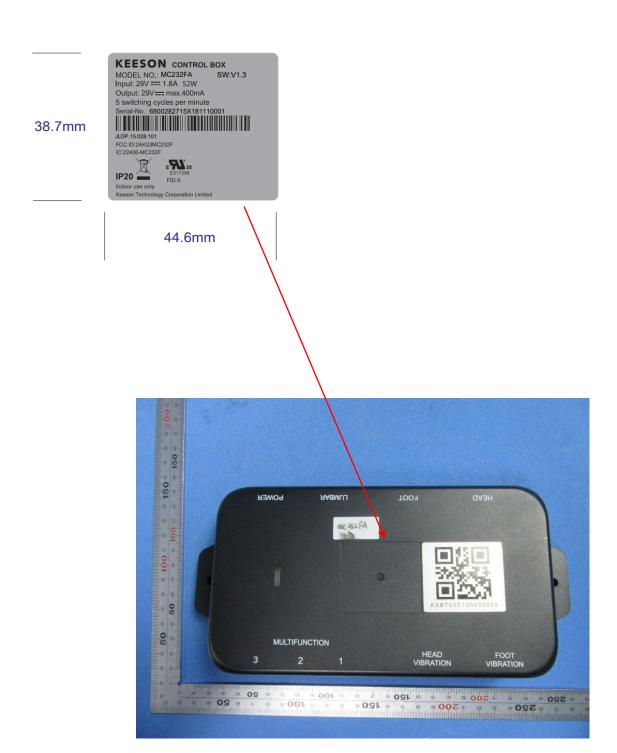

Remark: It's hard to put FCC statement on the product due to device's irregular appearance. FCC statement will be placed in the user manual which the device is marketed.

Remark:It's hard to put FCC statement on the product due to device's irregular appearance. FCC statement will be placed in the user manual which the device is marketed.