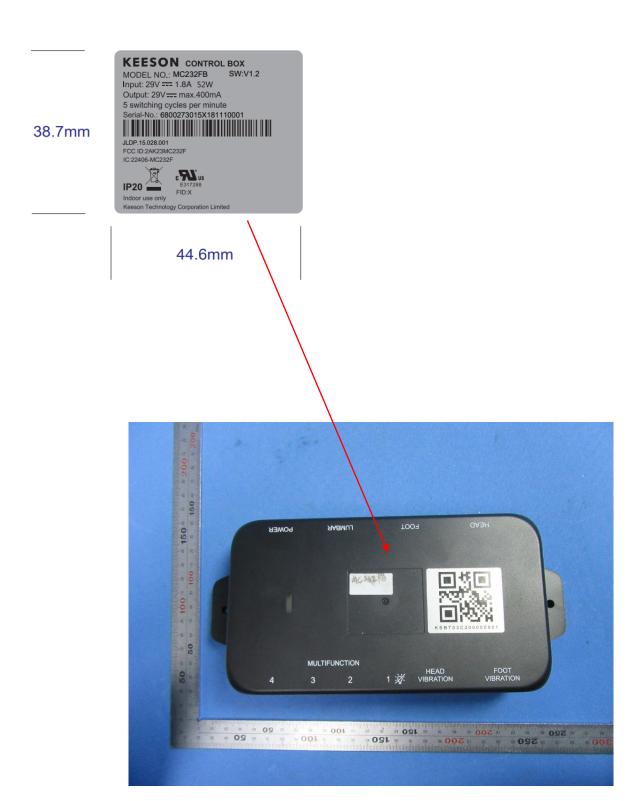

Remark:It's hard to put FCC statement on the product due to device's irregular appearance. FCC statement will be placed in the user manual which the device is marketed.

Remark:It's hard to put FCC statement on the product due to device's irregular appearance. FCC statement will be placed in the user manual which the device is marketed.