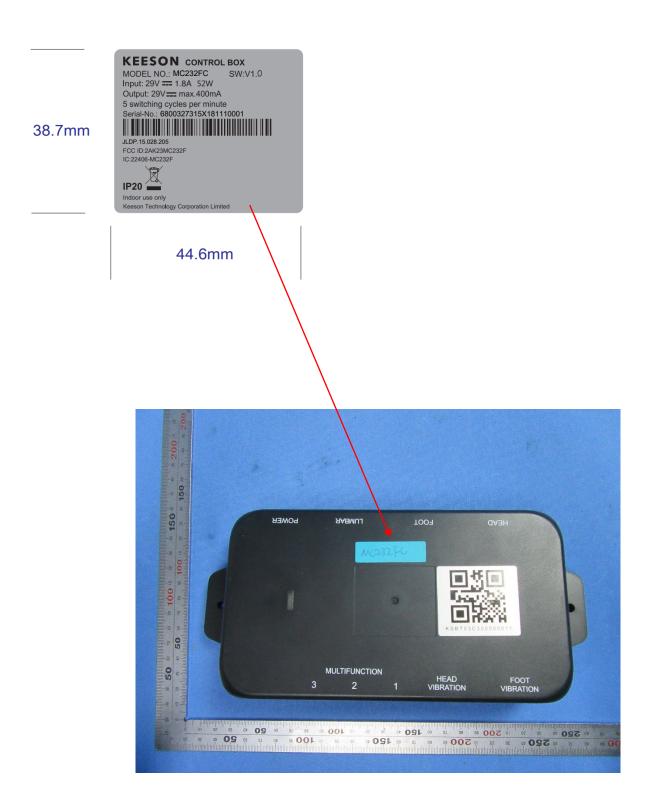

Remark: It's hard to put FCC statement on the product due to device's irregular appearance. FCC statement will be placed in the user manual which the device is marketed.



Remark:It's hard to put FCC statement on the product due to device's irregular appearance. FCC statement will be placed in the user manual which the device is marketed.



Remark:It's hard to put FCC statement on the product due to device's irregular appearance. FCC statement will be placed in the user manual which the device is marketed.



Remark:It's hard to put FCC statement on the product due to device's irregular appearance. FCC statement will be placed in the user manual which the device is marketed.